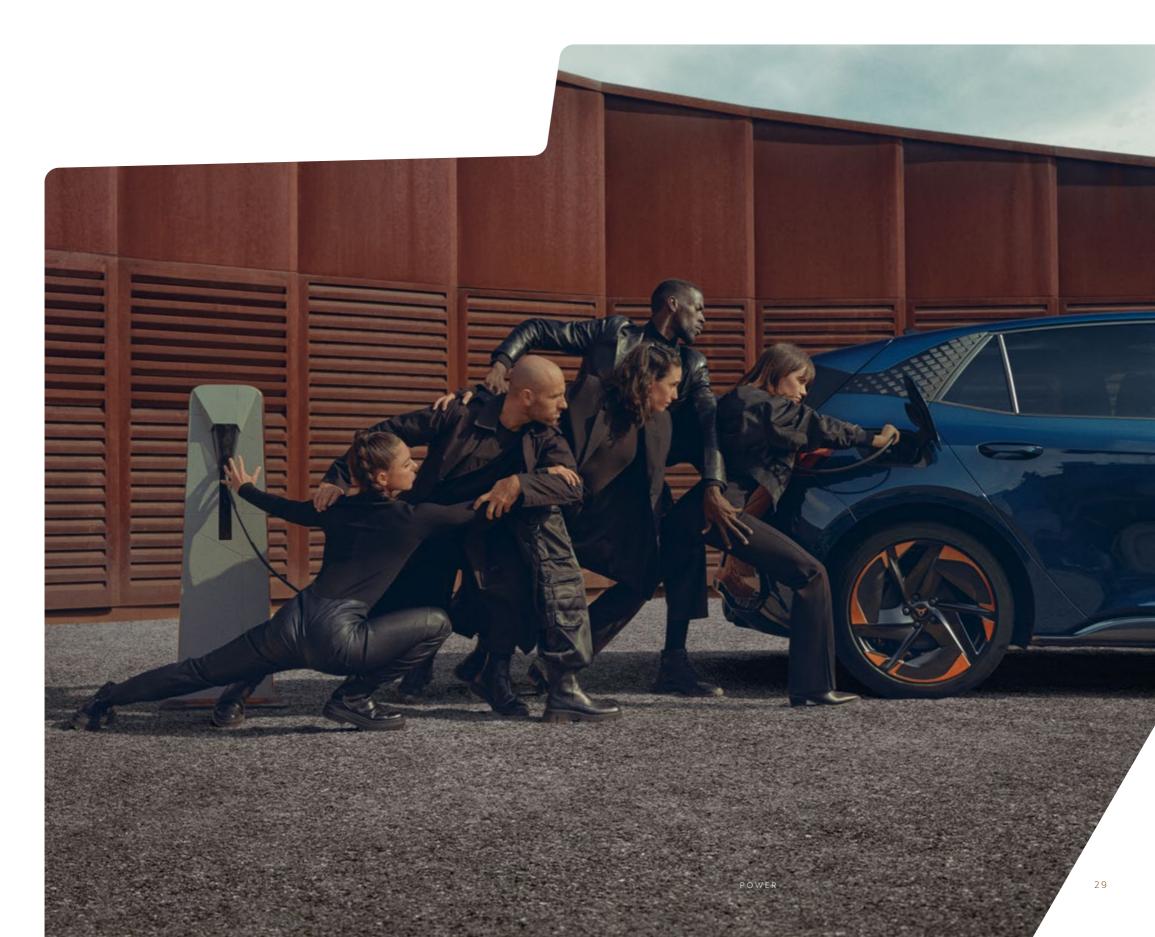

# THE ULTIMATE IN URBAN ELECTRIC MOBILITY

Maximum torque meets instant acceleration with CUPRA's first 100% electric vehicle.
Our fully electric engines are designed to make you feel a dynamic performance from the start.

- · CUPRA Born 58: 204 HP (150 kW), 7.3 sec, 427 km.
- CUPRA Born 58 with e-Boost Pack: 231 HP (170 kW\*), 6.6 sec, 422 km.
- CUPRA Born 77 with e-Boost Pack: 231 HP (170 kW\*), 7.0 sec, 552 km.
- UNLEASHED CONTROL
   An exhilarating driving experience. The CUPRA
   Born adjusts suspension to smoothly adapt to every bump and curve.
- AN ELECTRIFYING EXPERIENCE
  The e-Sound system, specially customised by CUPRA, delivers signature character and emotion, emitting an exterior sound that lets pedestrians know you're around.
- A CAR WITH A BIG SPIRIT