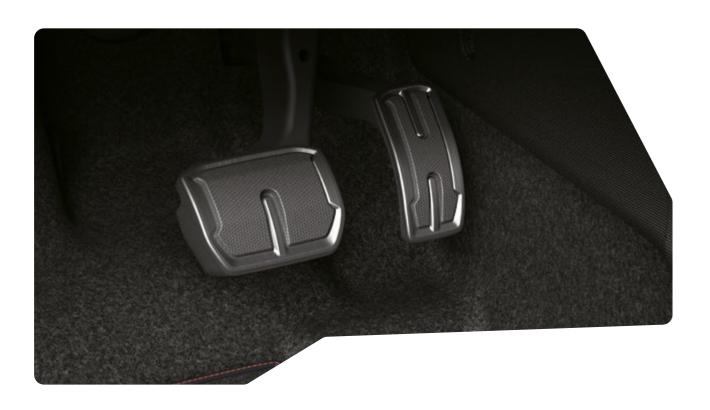

# ↑ POWER AT YOUR FEET

Maintain sturdy control. Sleek Dark Aluminium pedals are built to last, giving you endless performance along with all the grip you need.