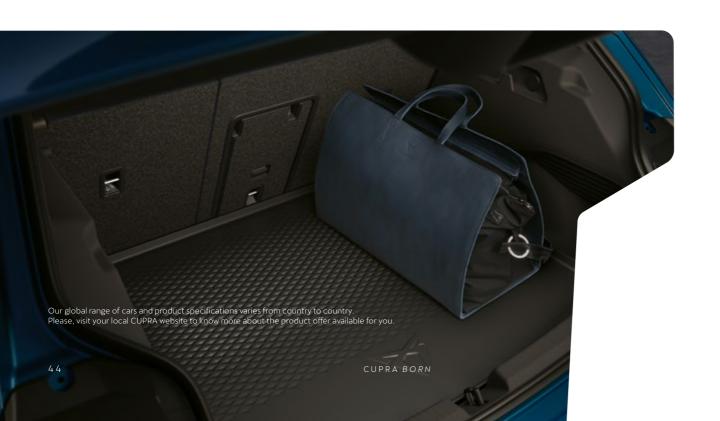

# NOT EVEN THE SMALLEST WORRY

The practical semirigid boot tray makes sure to keep dirt and moisture off and comes in two versions for normal or deeper trunks. With the use of the boot tray, the double floor in the deeper trunk allows you to switch dimensions and store objects with double the height in your boot.