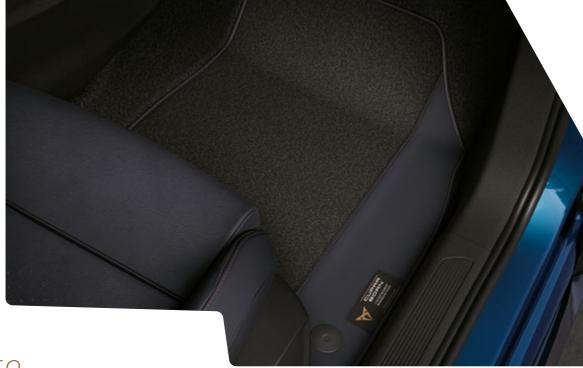

# DOWN TO THE DETAIL

Keep your interior looking newer for longer. Choose between premium floor mats in Black or Petrol Blue or durable rubber floor mats, and preserve your CUPRA Born's effortless style.