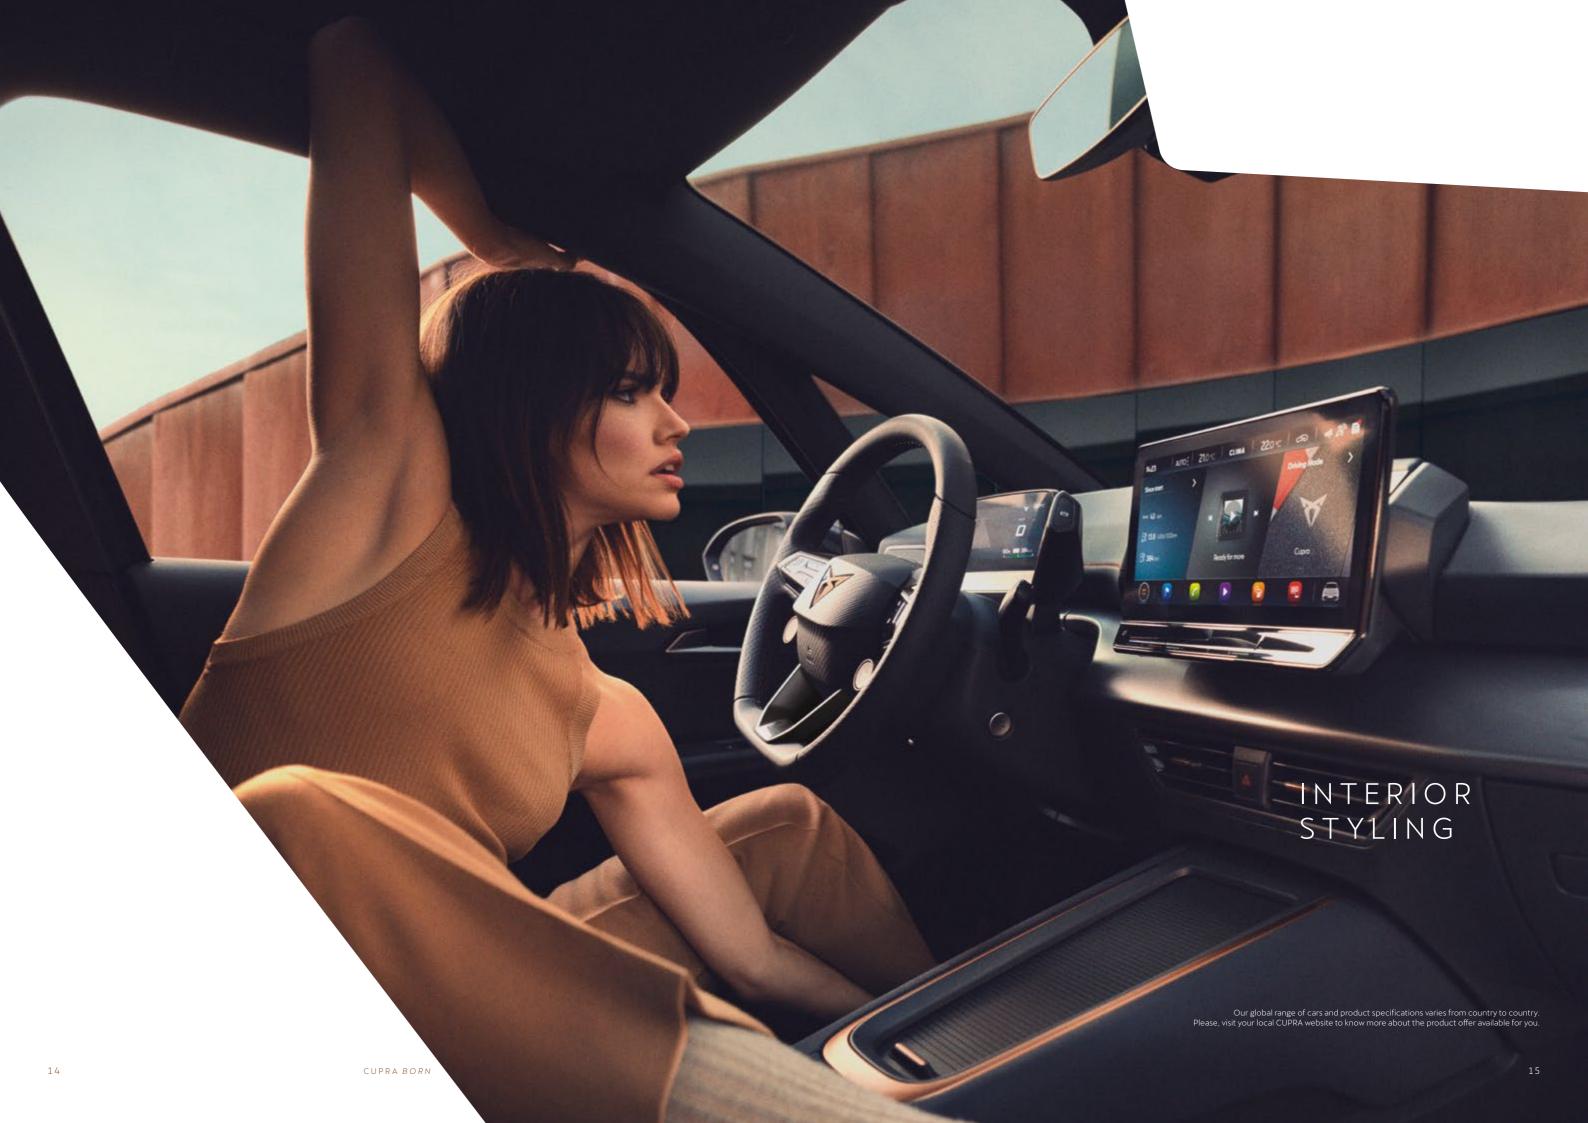

## SOPHISTICATED STYLE

STEP INTO THE CUPRA BORN AND EXPERIENCE SOMETHING TANGIBLE.
THE CABIN FEATURES A DISTINCTIVE CHARACTER, INTELLIGENTLY MAXIMISING EVERY SPACE. THE INTERIOR ALSO HIGHLIGHTS OUR DEDICATION TO SUSTAINABILITY, MAKING USE OF RECYCLED MATERIALS IN A PROGRESSIVE DESIGN.

# LOOKING AHEAD

Intuitive digitalisation at its core.
The CUPRA Born houses a 12" floating touchscreen. And the 5.3" Digital Cockpit displays only clear, relevant information along with the gearshift buttons and parking brake.