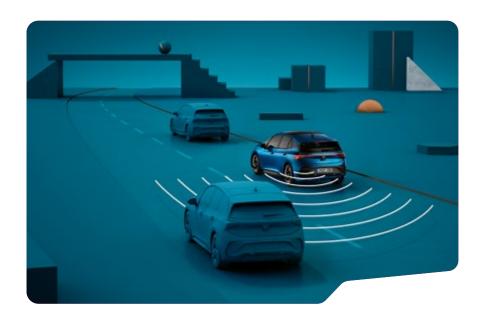

# → ALWAYS IN LINE

Travel Assist makes every journey easier.
This system combines
Adaptive Cruise Control
(ACC) and Lane Assist
(featuring centre lane guidance) and collects data about the movement of other cars on unmarked roads, to automatically take the safest path\*.