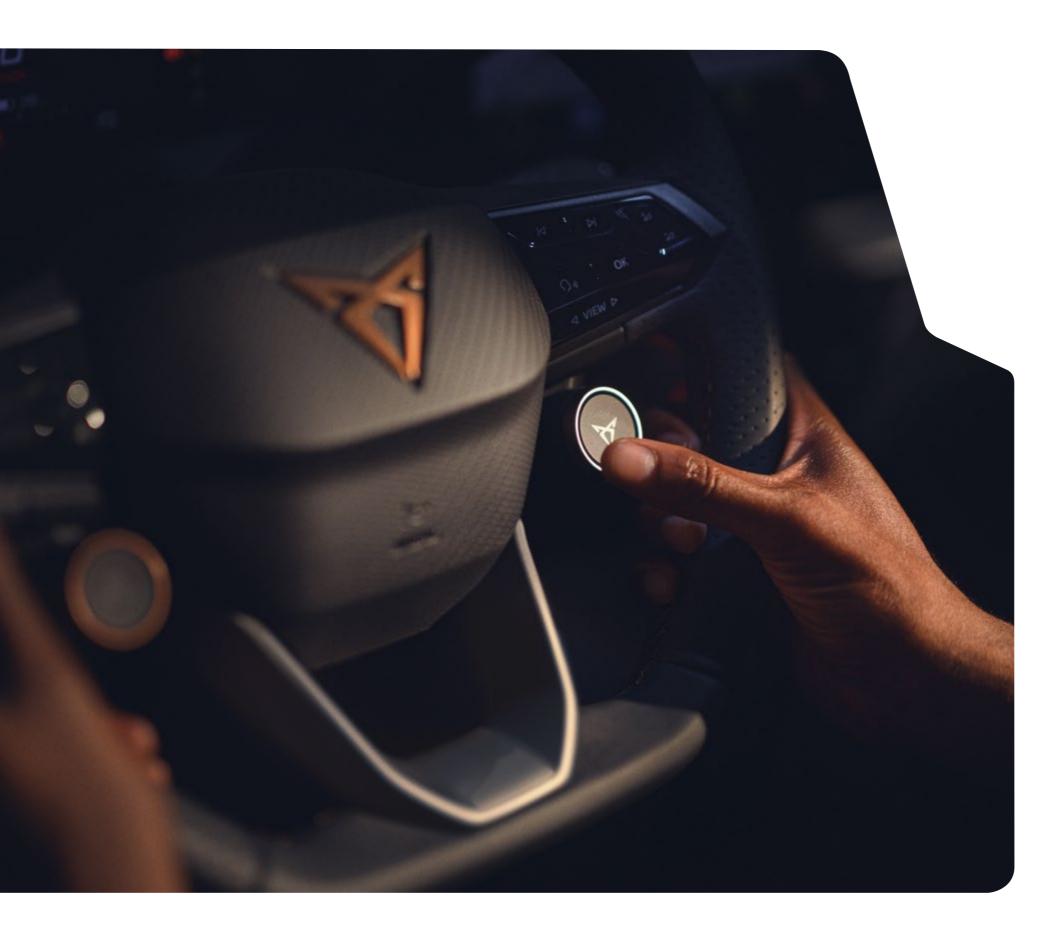

# WHAT IS e - BOOST?

e-Boost is a functionality that delivers a surge of extra instantaneous power. At the push of a button, you can experience the sensation of electrifying impulse and performance, specially engineered to maximise the acceleration and range of your CUPRA Born.

# HOW IS e - BOOST ACTIVATED?

By simply pushing the satellite button on the right of your steering wheel, you can tap into +20kW of additional power. You can also activate e-Boost with a 'kick-down' (stepping all the way down on the accelerator) or through the CUPRA Drive Profile menu. This feature translates to greater dynamism and immediate acceleration any time you want it.