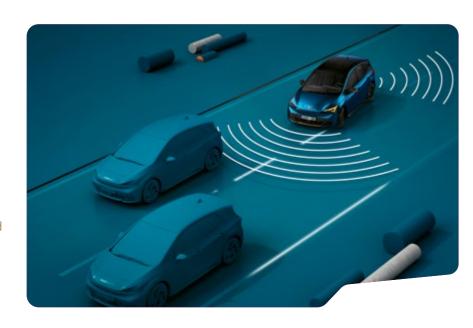

# → ALWAYS IN LINE

Travel Assist makes every journey easier.
This system combines
Adaptive Cruise Control
(ACC) and Lane Assist
(featuring centre lane guidance) and collects data about the movement of other cars on unmarked roads, to automatically take the safest path\*.

# $\rightarrow$ BEHIND YOU ALL THE WAY

There when you need it. Rear Traffic Alert helps to detect approaching vehicles when backing out of driveways or parking spaces, engaging an auditory warning to begin with, or automatically braking if necessary.