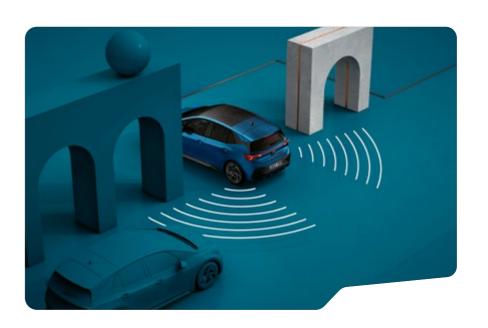

# ← ALWAYS BY YOUR SIDE

Constantly monitoring driving conditions.
Turning Assist and
Evasive Steering Assist features provide alerts or correct your path to avoid potential collisions when turning or steering may be necessary.