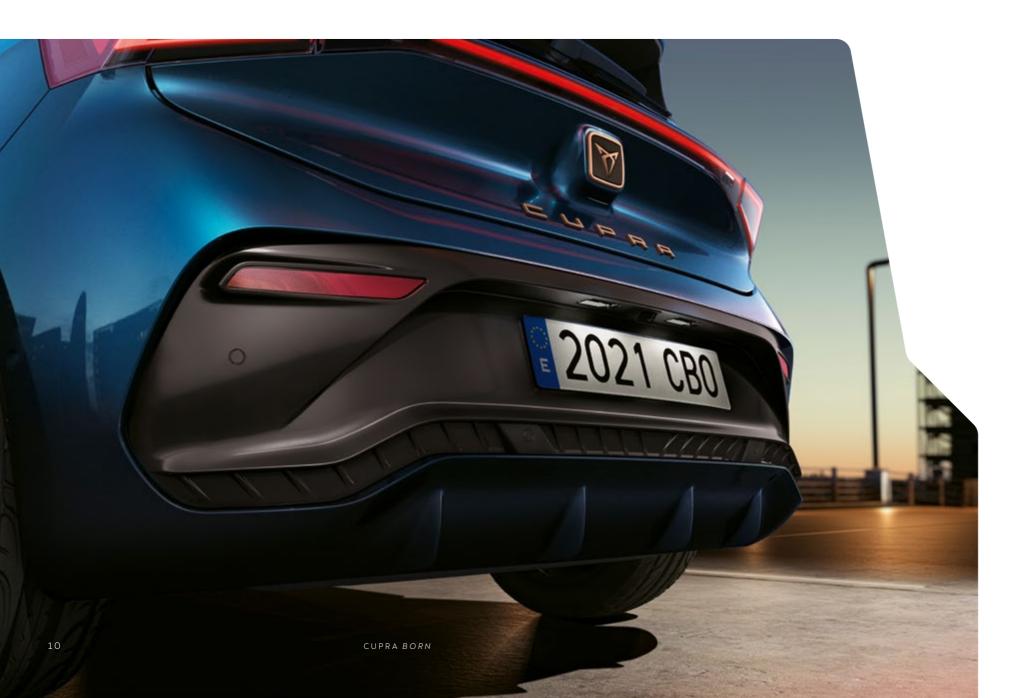

# A BOLD LOOK

Eye-catching style from every angle. Echoing the sleek lines and character of the model, the rear bumper is shaped to bring out the strength of the CUPRA Born's challenger spirit.

Our global range of cars and product specifications varies from country to country. Please, visit your local CUPRA website to know more about the product offer available for you.

EXTERIOR STYLING 11

The coast-to-coast rear light highlights the CUPRA Born's signature exterior with LED technology and impressive display when approaching the vehicle.