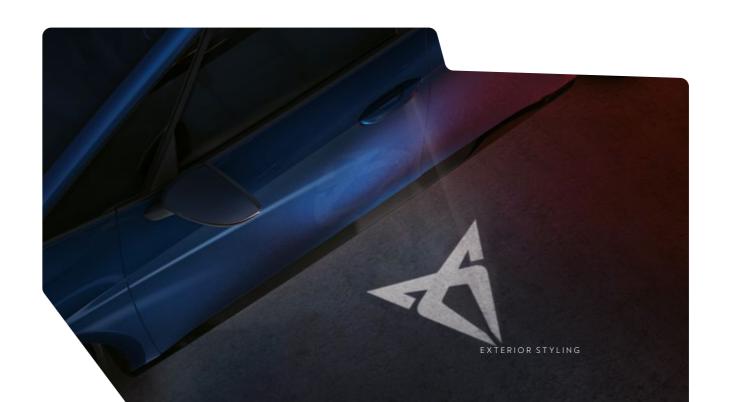

# → DISTINGUISHED APPEAL

The CUPRA logo illuminates the ground when unlocking the vehicle, marking your place in the CUPRA Tribe.

Our global range of cars and product specifications varies from country to country.

# ↑ A SHOW IN ITSELF

A bright show upon unlocking, providing dynamic style, as well as a warm welcome.