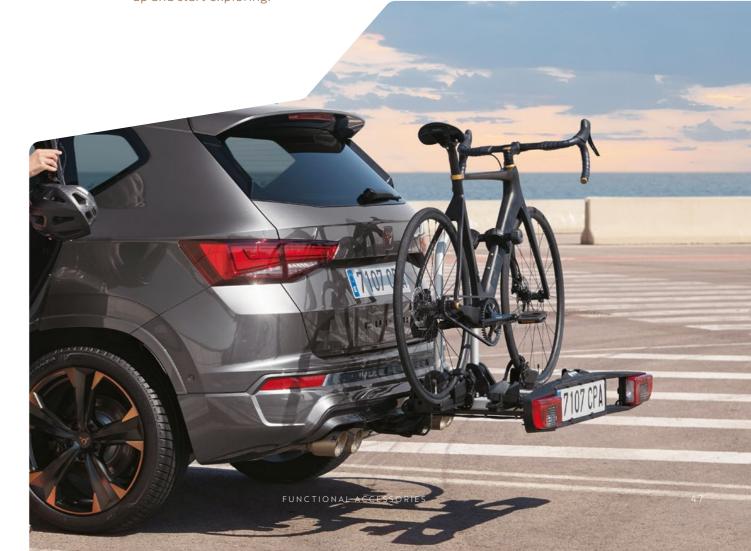

# ∖ TOWING BIKE RACK

Go another way. The Towing Bike Rack lets you transport up to 2 bikes and is tailored to your CUPRA Ateca, so you can load up and start exploring.