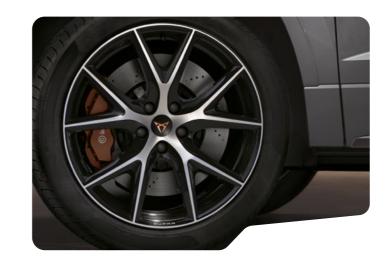

19" EXCLUSIVE R SPORT BLACK AND COPPER<sup>1</sup>

19" EXCLUSIVE R SPORT BLACK AND SILVER<sup>1</sup>