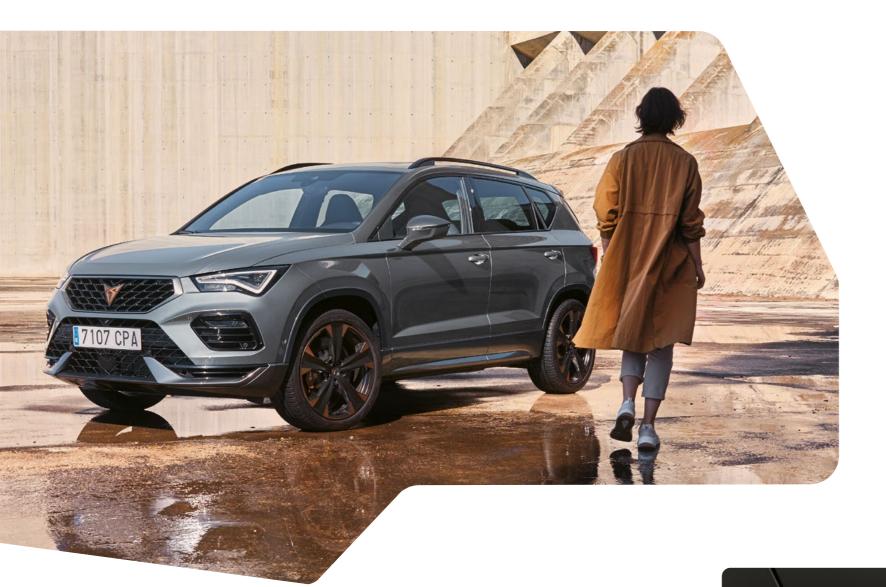

# DISTINCTIVE DESIGN

Adapted to meet the cooling requirements of your choice of engine, the new lower front grille with integrated air vents and new rear diffuser set off your Ateca's dynamic drivability and sportive aesthetic.