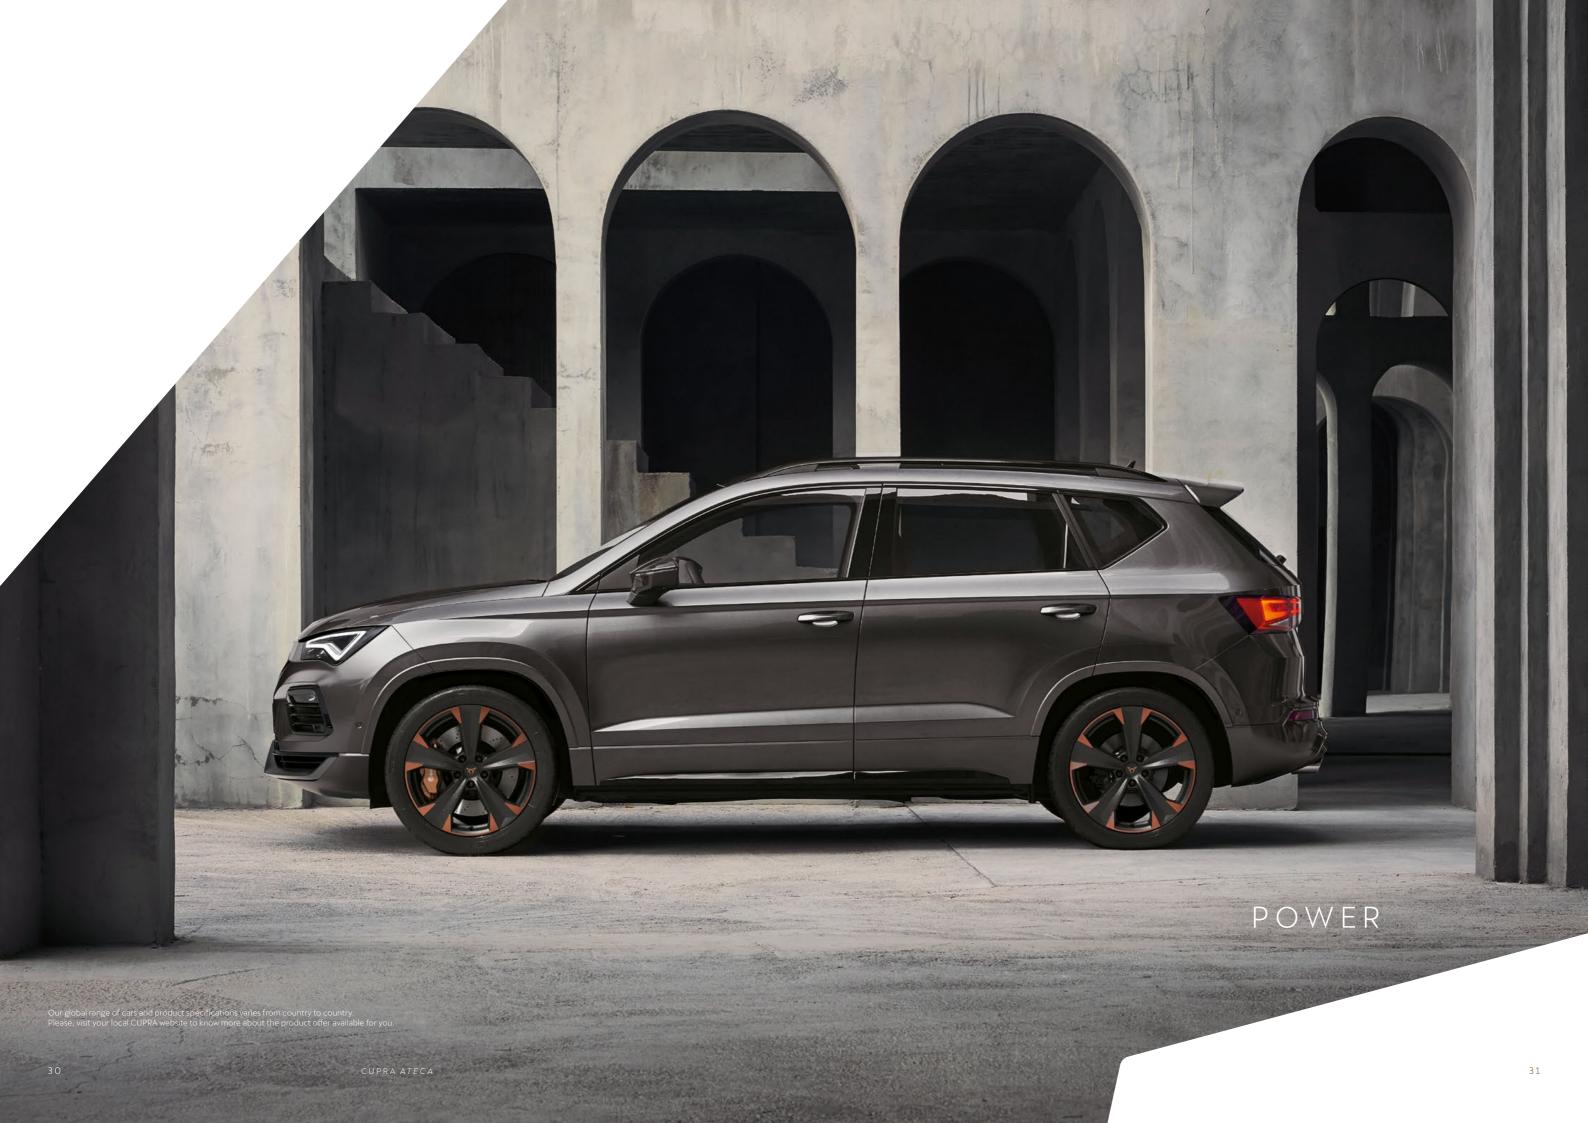

# DISTINCTIVE DESIGN

Adapted to meet the cooling requirements of your choice of engine, the new lower front grille with integrated air vents and new rear diffuser set off your Ateca's dynamic drivability and sportive aesthetic.

# PERFORMANCE UNVEILED

The CUPRA Ateca gives you fully dynamic driving thanks to a DSG automatic gearbox, with four-wheel-drive technology, DCC suspension and performance brakes with Brembo calipers. And underneath it all, a powerful 300 HP engine with 6 driving modes: taking you 0 – 100 km/h in just 4.9 seconds.