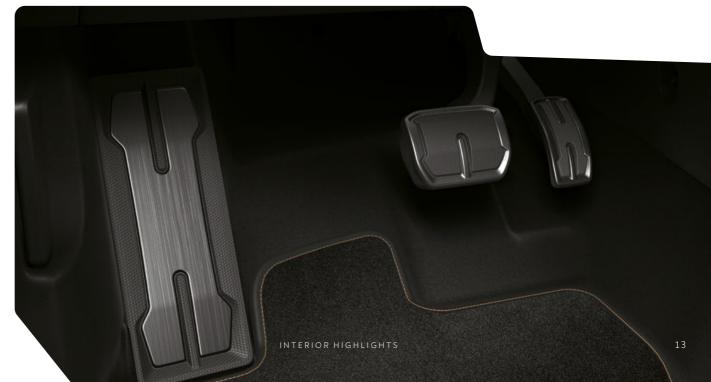

# ↓ DESIGN FIT FOR THE TRACK

For optimised performance and exclusive aesthetics, pedals with matching footrest combine Dark Aluminium and rubber resulting in sportive driving with a sophisticated twist.