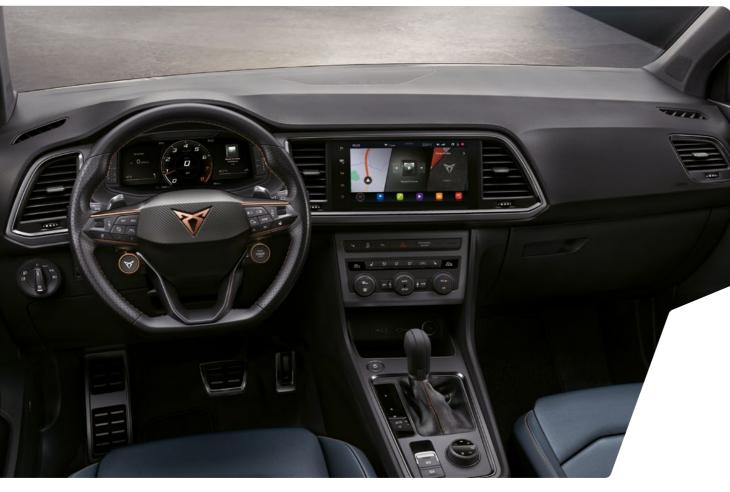

# INTERIOR COMMAND

Customise the information you need into three widgets via the high-definition 9.2" touch screen. And on the 10.25" Digital Cockpit your drive data is displayed directly in your line of sight, so you can keep your eyes on the road ahead.