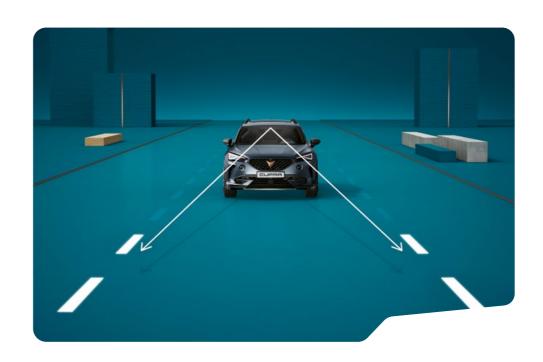

# LANE ASSIST

With corrective steering technology, Lane Assist keeps you in your chosen lane, making an effective contribution towards the prevention of accidents.

Our global range of cars and product specifications varies from country to country.