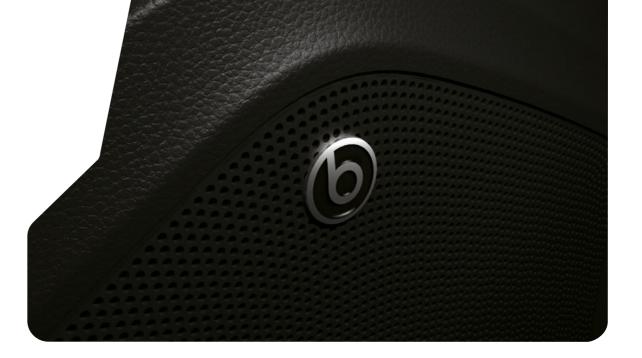

# POWERED BY PRISTINE SOUND

The CUPRA Ateca's BeatsAudio™ System is pure bliss for the ears. Driven by an impressive 340W amplifier to give you full high-fidelity sound.