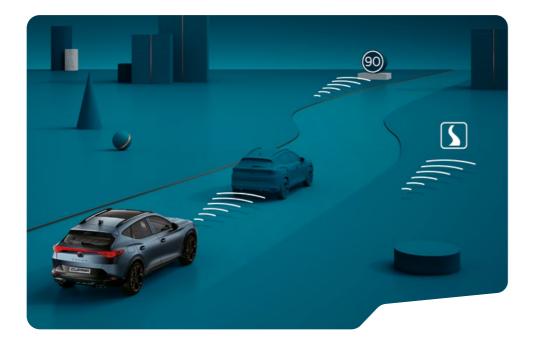

# → ACC PREDICTIVE

Keep aware of surrounding cars, upcoming bends or speed limit changes and have your course corrected accordingly.