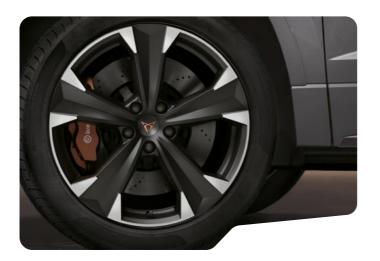

19" EXCLUSIVE R SPORT BLACK AND COPPER<sup>1</sup>

19" EXCLUSIVE R SPORT BLACK AND SILVER<sup>1</sup>