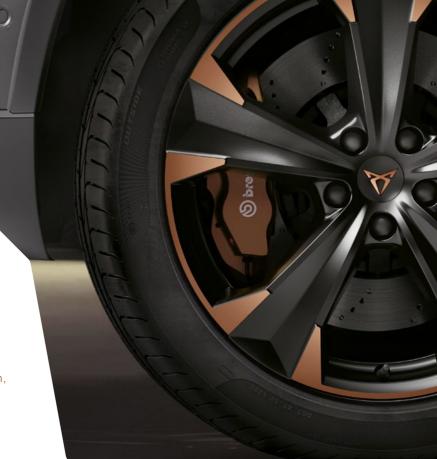

TECHNICAL

STANDARD & OPTIONAL
EQUIPMENT
ACCESSORIES (DESIGN
RELEVANT & FUNCTIONALS)
ENGINE SPECS

CUPRA ATECA

CONTENTS

→ PROPELLED BY INNOVATION

Experience better handling and control. The diamond-cut, 19" Machined Alloy wheels, with a robust aerodynamic design, come with the award-winning performance brakes with Brembo calipers.