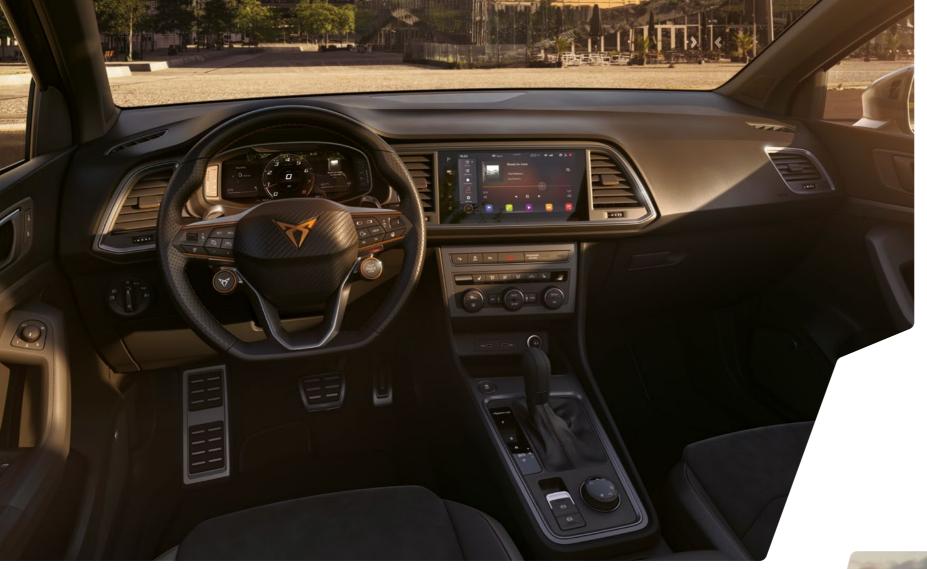

# ← SUPERIOR CONTROL

High performance at your fingertips. Start the engine at the touch of a button, shift through gears or select your ideal driving mode using the advanced steering wheel's satellite buttons.

# MOOD LIGHTING

Light up the interior your way.
Select from a range of ambient
lights and form a tonality perfectly
fitted to your driving style.

# INTERIOR COMMAND

Customise the information you need into three widgets via the high-definition 9.2" touch screen. And on the 10.25" Digital Cockpit your drive data is displayed directly in your line of sight, so you can keep your eyes on the road ahead.

# ↓ DESIGN FIT FOR THE TRACK

For optimised performance and exclusive aesthetics, pedals with matching footrest combine Dark Aluminium and rubber resulting in sportive driving with a sophisticated twist.