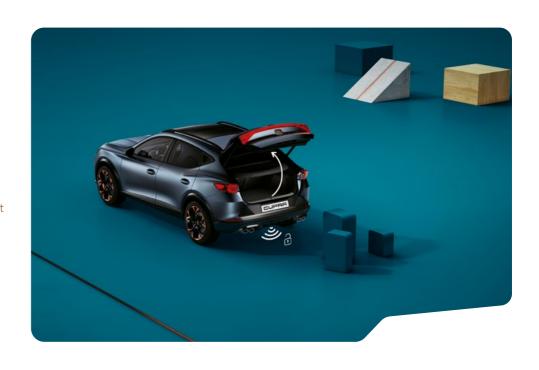

# → VIRTUAL PEDAL

Got your hands full?
Just put your foot
under the Virtual
Pedal sensor at the
rear of your CUPRA
Ateca to open the boot
automatically.

Our global range of cars and product specifications varies from country to country.