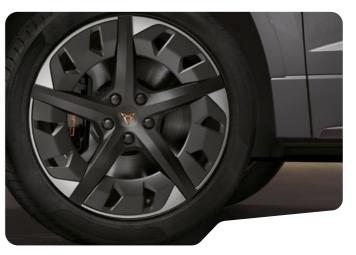

19" EXCLUSIVE SPORT
BLACK AND COPPER¹

Our global range of cars and product specifications varies from country to country.

Please, visit your local CUPRA website to know more about the product offer available for you.

19" EXCLUSIVE R SPORT BLACK AND COPPER<sup>1</sup>

19" EXCLUSIVE R SPORT BLACK AND SILVER<sup>1</sup>

# 19" EXCLUSIVE AERO SPORT BLACK AND COPPER<sup>2</sup>

19" EXCLUSIVE AERO

SPORT BLACK AND SILVER<sup>2</sup>

Standard
Optional

The performance brakes
with Brembo caliper are an optional.
Not compatible with Brembo calipers.
Only available for the Tribe Edition with
performance brakes and Brembo calipers in front.