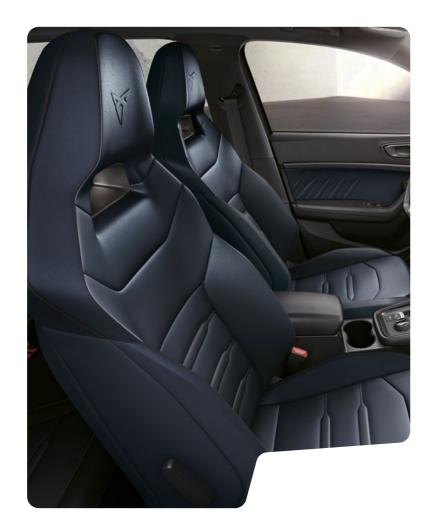

# SPORTING COMFORT

The electric sportive bucket seats are designed with the finest fabrics, like the timeless Petrol Blue genuine leather. Adjust to your preferred setting, so that you always feel comfortable, especially at top speed.

Tribe Edition TE

BLACK DINAMICA 5

→ GENUINE BLACK LEATHER ■

Our global range of cars and product specifications varies from country to country.

Please, visit your local CUPRA website to know more about the product offer available for you.