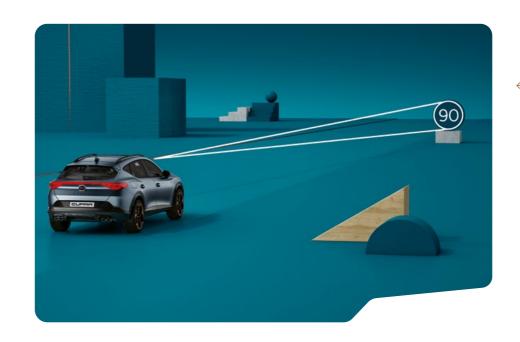

# → ACC PREDICTIVE

Keep aware of surrounding cars, upcoming bends or speed limit changes and have your course corrected accordingly.

# ← FRONT ASSIST

Potential collisions are prevented when autonomously cruising with ACC Predictive. The CUPRA Ateca keeps your set limit and will even automatically stop should your reactions falter.

# ← TRAFFIC SIGN RECOGNITION

With built-in Traffic Sign Recognition technology, the integrated front camera lets you see upcoming speed limits and overtaking restrictions via your Digital Cockpit.