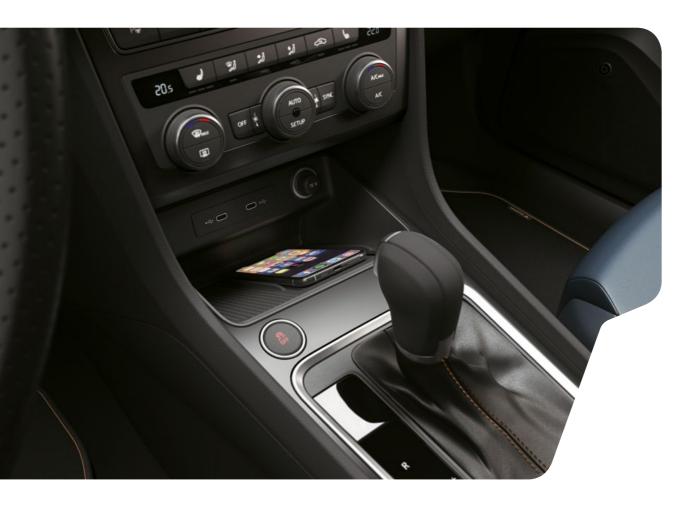

# CONNECTIVITY BOX

Place your smartphone in the Connectivity Box to sync, charge seamlessly and stay in touch with your world.

Our global range of cars and product specifications varies from country to country.