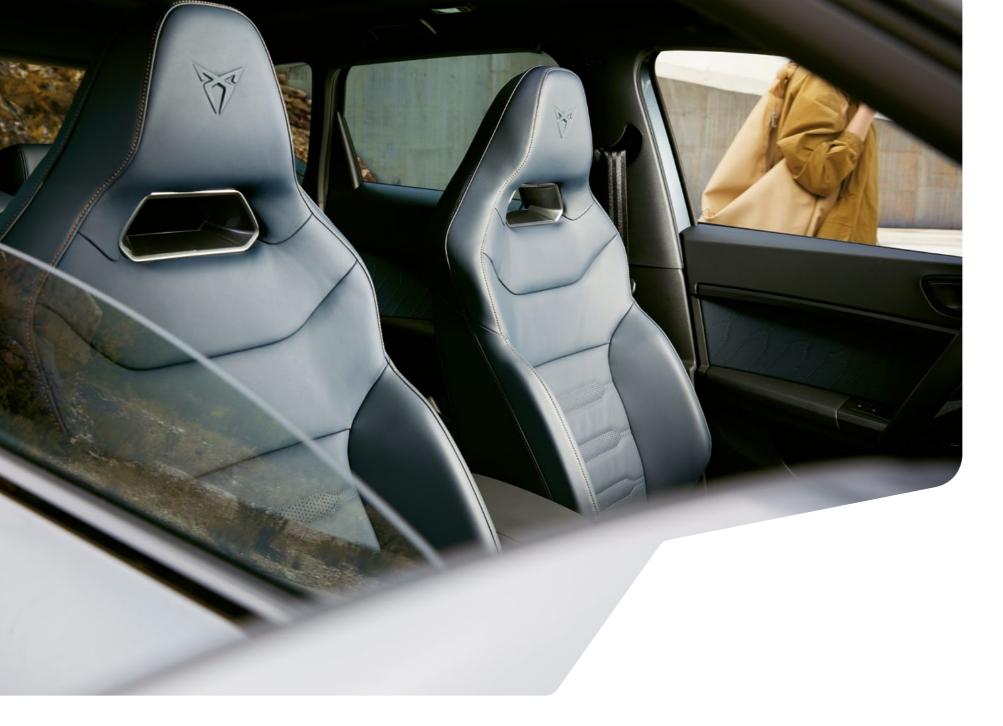

# SPORTING COMFORT

The electric sportive bucket seats are designed with the finest fabrics, like the timeless Petrol Blue genuine leather. Adjust to your preferred setting, so that you always feel comfortable, especially at top speed.