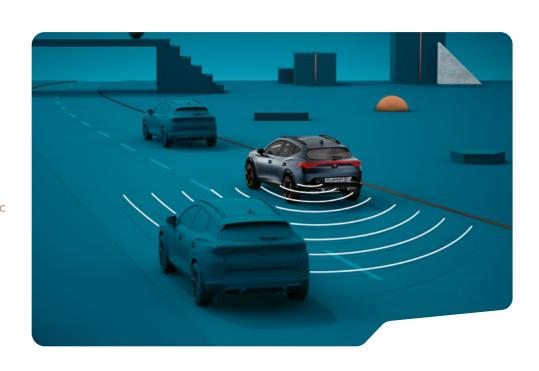

# ← FRONT ASSIST

Potential collisions are prevented when autonomously cruising with ACC Predictive. The CUPRA Ateca keeps your set limit and will even automatically stop should your reactions falter.