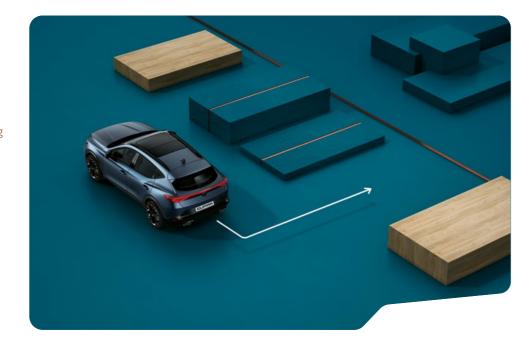

# → PARK ASSIST

Park Assist gets you in and out of your parking spot with autonomous ease, by measuring the distance between the back of your CUPRA Ateca and taking control of steering so that all you have to do is accelerate or decelerate.