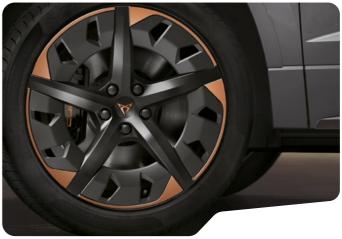

# 19" EXCLUSIVE AERO SPORT BLACK AND COPPER<sup>2</sup>

19" EXCLUSIVE AERO

SPORT BLACK AND SILVER<sup>2</sup>

Standard
Optional

The performance brakes
with Brembo caliper are an optional.
Not compatible with Brembo calipers.
Only available for the Tribe Edition with
performance brakes and Brembo calipers in front.