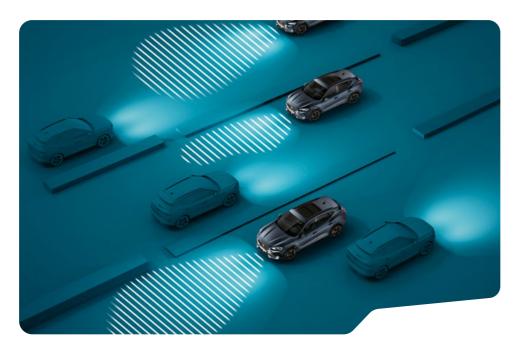

# ← LIGHT ASSIST

The CUPRA Ateca is equipped with Light Assist and uses a windscreen camera to detect traffic around you, automatically switching from main beam to avoid dazzling oncoming traffic.