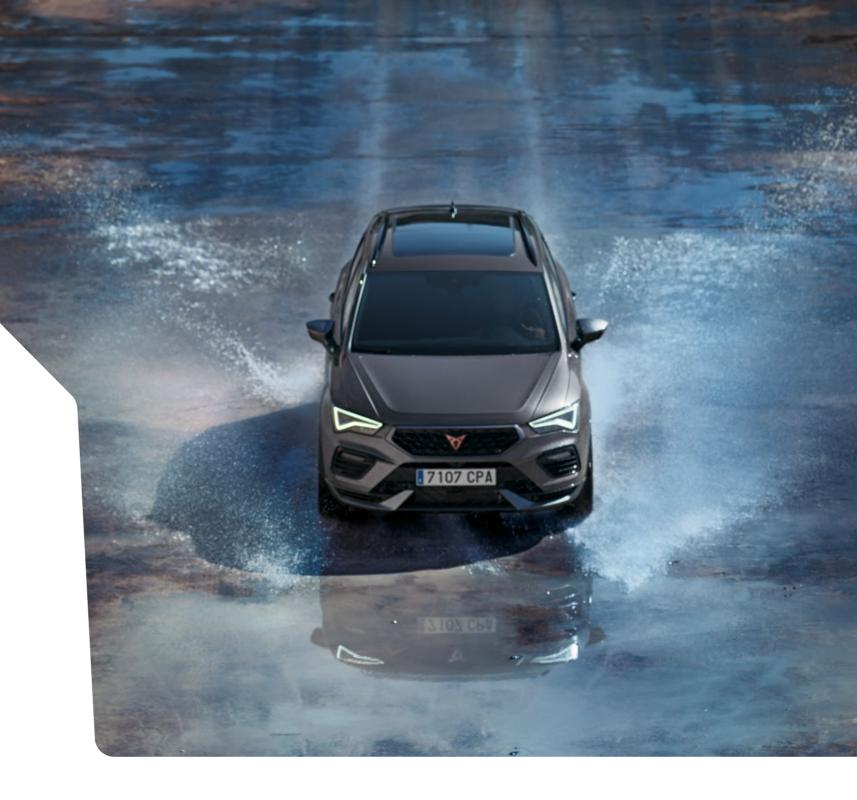

TECHNICAL

STANDARD & OPTIONAL
EQUIPMENT
ACCESSORIES (DESIGN
RELEVANT & FUNCTIONALS)
ENGINE SPECS

CUPRA ATECA

CONTENTS

→ PROPELLED BY INNOVATION

Experience better handling and control. The diamond-cut, 19" Machined Alloy wheels, with a robust aerodynamic design, come with the award-winning performance brakes with Brembo calipers.