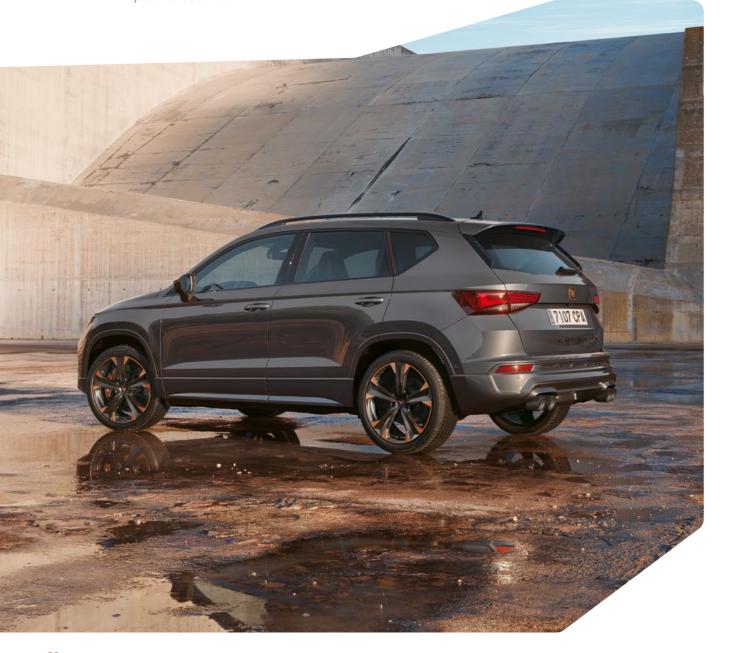

# DISTINCTIVE DESIGN

Adapted to meet the cooling requirements of your choice of engine, the new lower front grille with integrated air vents and new rear diffuser set off your Ateca's dynamic drivability and sportive aesthetic.

# PERFORMANCE UNVEILED

The CUPRA Ateca gives you fully dynamic driving thanks to a DSG automatic gearbox, with four-wheel-drive technology, DCC suspension and performance brakes with Brembo calipers. And underneath it all, a powerful 300 HP engine with 6 driving modes: taking you 0 – 100 km/h in just 4.9 seconds.