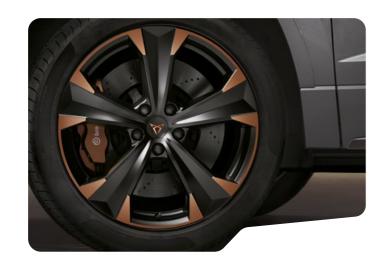

19" EXCLUSIVE SPORT
BLACK AND COPPER¹

Our global range of cars and product specifications varies from country to country.

Please, visit your local CUPRA website to know more about the product offer available for you.

19" EXCLUSIVE R SPORT BLACK AND COPPER<sup>1</sup>

19" EXCLUSIVE R SPORT BLACK AND SILVER<sup>1</sup>

# 19" EXCLUSIVE AERO SPORT BLACK AND COPPER<sup>2</sup>

19" EXCLUSIVE AERO

SPORT BLACK AND SILVER<sup>2</sup>

Standard
Optional

The performance brakes
with Brembo caliper are an optional.
Not compatible with Brembo calipers.
Only available for the Tribe Edition with
performance brakes and Brembo calipers in front.