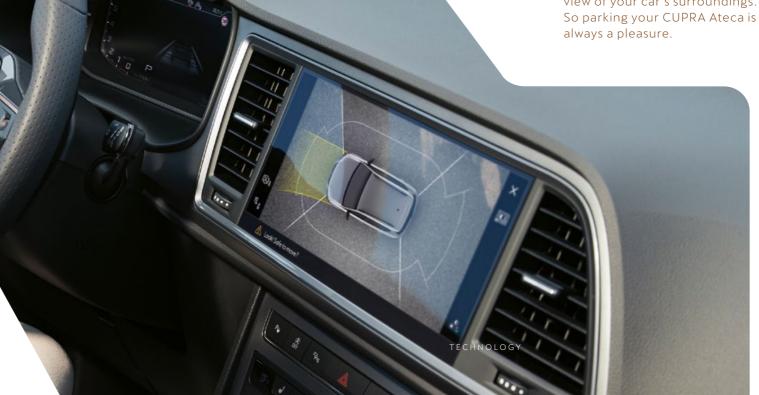

# IMPECCABLE PARKING

Cameras on the front, rear and exterior mirrors give you a 360° view of your car's surroundings. So parking your CUPRA Ateca is always a pleasure.