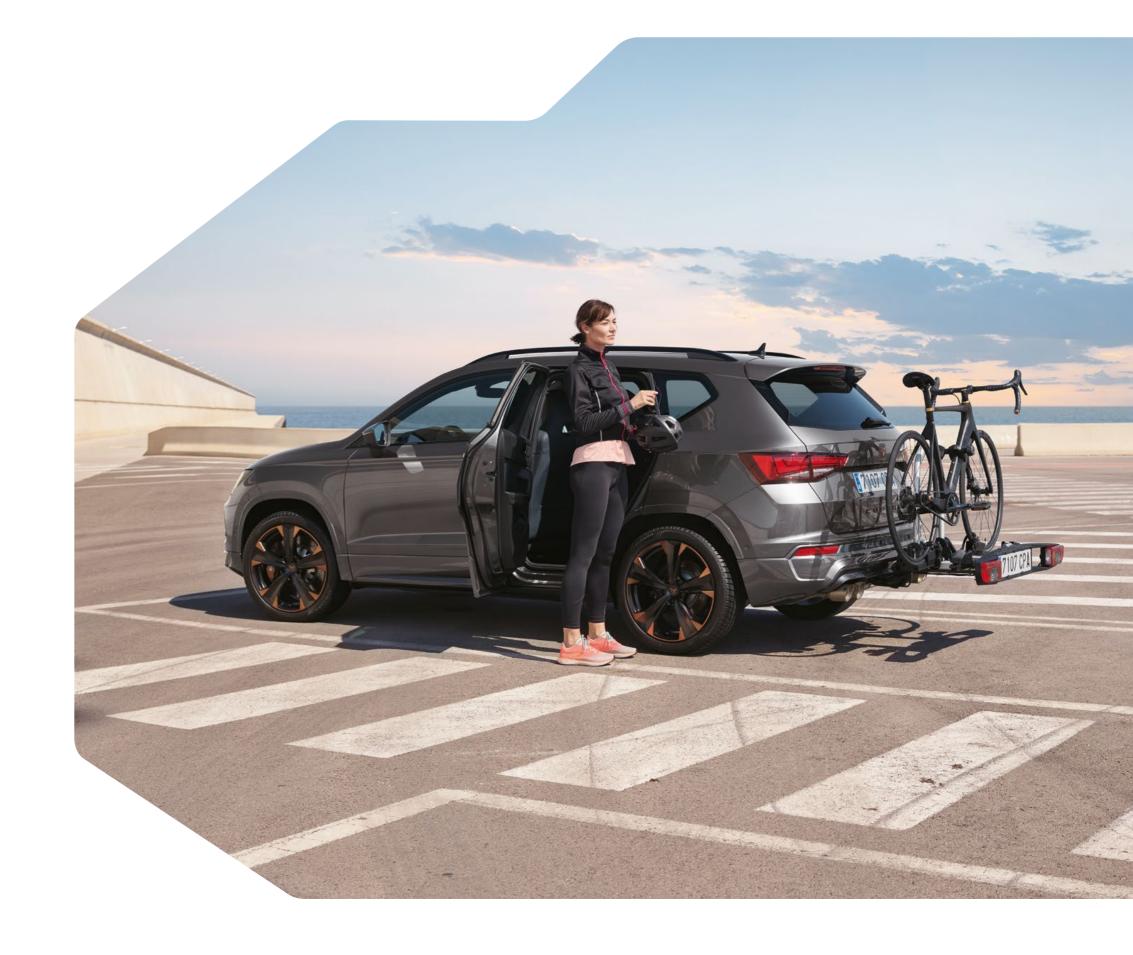

# ∖ TOWING BIKE RACK

Go another way. The Towing Bike Rack lets you transport up to 2 bikes and is tailored to your CUPRA Ateca, so you can load up and start exploring.