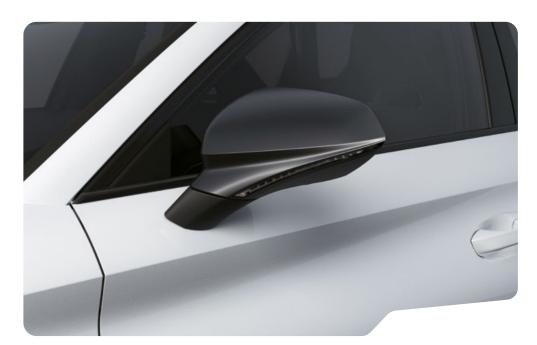

## $\rightarrow$ COPPER CARBON FIBRE WING MIRRORS

Top off your new CUPRA Leon with Copper Carbon fibre wing mirrors. A true reflection of the CUPRA spirit.