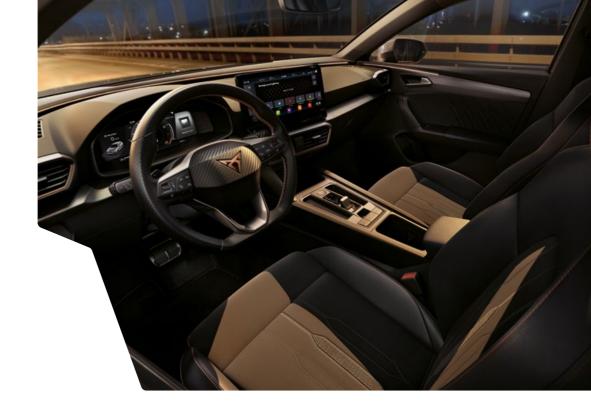

## ↑ INNER POWER. OPTIMUM CONTROL

The CUPRA steering wheel comes in leather with part Dark Aluminium detailing and copper stitching. An ambient light stretching across the dash with adjustable colour intensity provides a stylish finish and also doubles as a safety alert.

## ↑ OPTIMUM COMMAND

The CUPRA Steering wheel in leather with integrated drive mode buttons gives you total control at your fingertips. Start and stop the engine at the touch of a button. And shift up and down through the gears without taking your hands off the wheel.

#### 12" TOUCHSCREEN

Staying in control is easier than ever. The voice controlled 12"
Navi System touch screen allows you to customise the information you need into 3 accessible panels.

Choose from 4 distinct driving profiles. To make the most out of your CUPRA Leon, you can access CUPRA Mode instantly by holding down the drive mode button on the satellite steering wheel, this will give you a sportier driving experience.