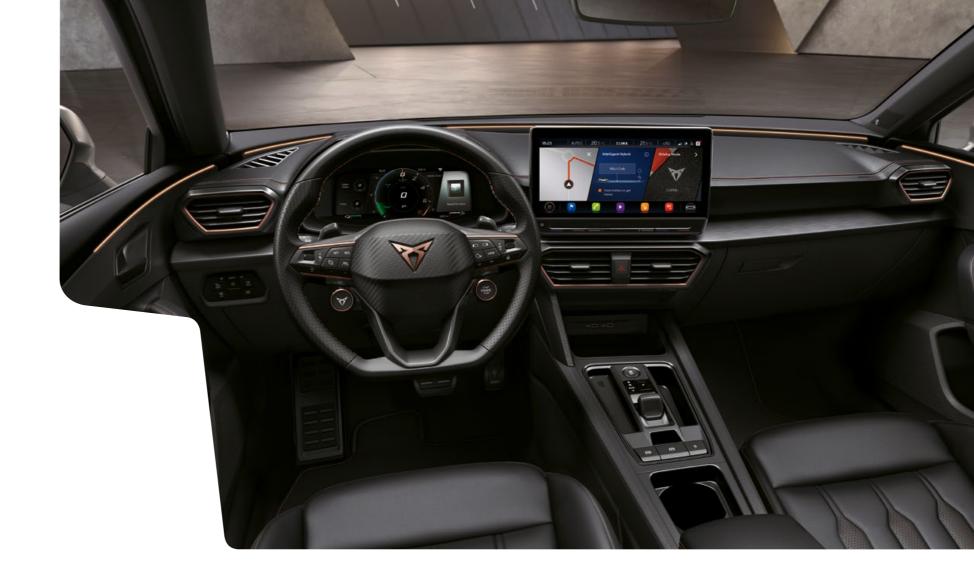

#### 12" TOUCHSCREEN

Staying in control is easier than ever. The voice controlled 12"
Navi System touch screen allows you to customise the information you need into 3 accessible panels.

Choose from 4 distinct driving profiles. To make the most out of your CUPRA Leon, you can access CUPRA Mode instantly by holding down the drive mode button on the satellite steering wheel, this will give you a sportier driving experience.