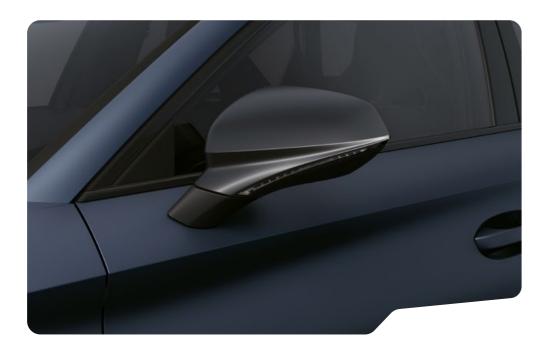

## $\rightarrow$ COPPER CARBON FIBRE WING MIRRORS

Top off your new CUPRA Leon with Copper Carbon fibre wing mirrors. A true reflection of the CUPRA spirit.