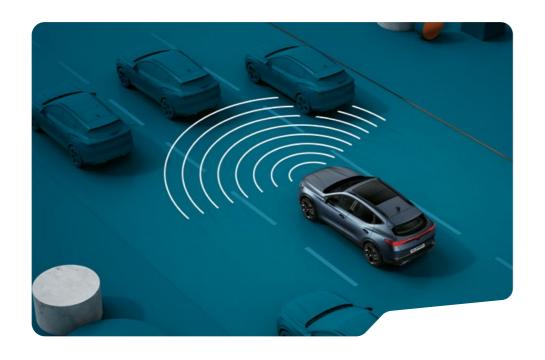

### → TRAFFIC JAM ASSIST

Traffic Jam Assist automatically controls braking according to what's happening ahead, while keeping you in the centre of the lane. Very useful in stop-start traffic.

### → SIDE & EXIT ASSIST

Exit Assist warns of approaching traffic from behind and activates a signal in your wing mirrors, helping you to change lanes safely.

## ← ADAPTIVE CRUISE CONTROL PREDICTIVE

Sensors monitor traffic up ahead and adjust your speed accordingly. Keeping you moving forward, safely and accident free.

Our global range of cars and product specifications varies from country to country.