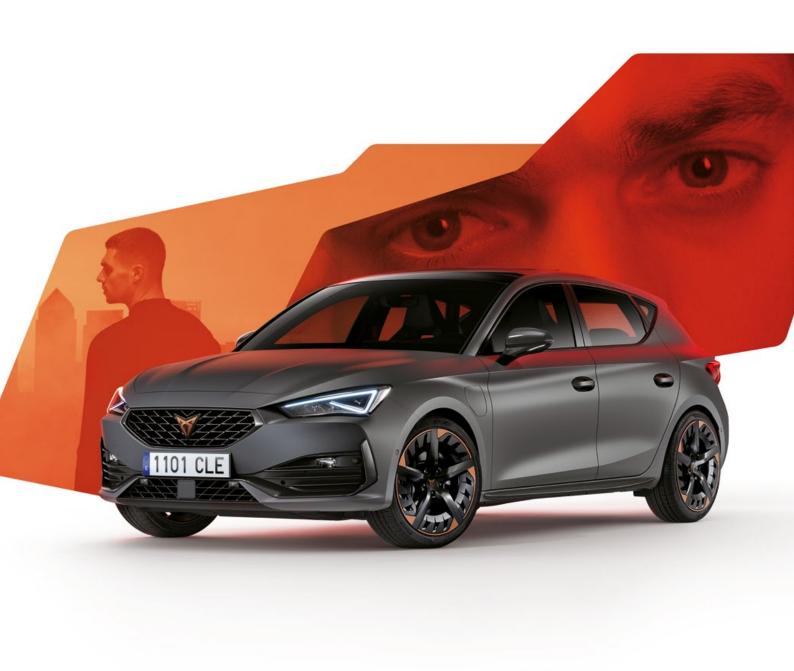

# HIGH-PERFORMANCE STYLE

Aerodynamic, lightweight and strong – not to mention stylishly sophisticated with a matching copper finish to give total performance.

# ↑ PROGRESSIVE, DYNAMIC AND UNIQUE

A bolder, more daring front grille and enlarged air intakes with contrasting Dark Chrome details. And for functional aesthetics, full LED headlights and fog lamps are integrated into the front bumper.