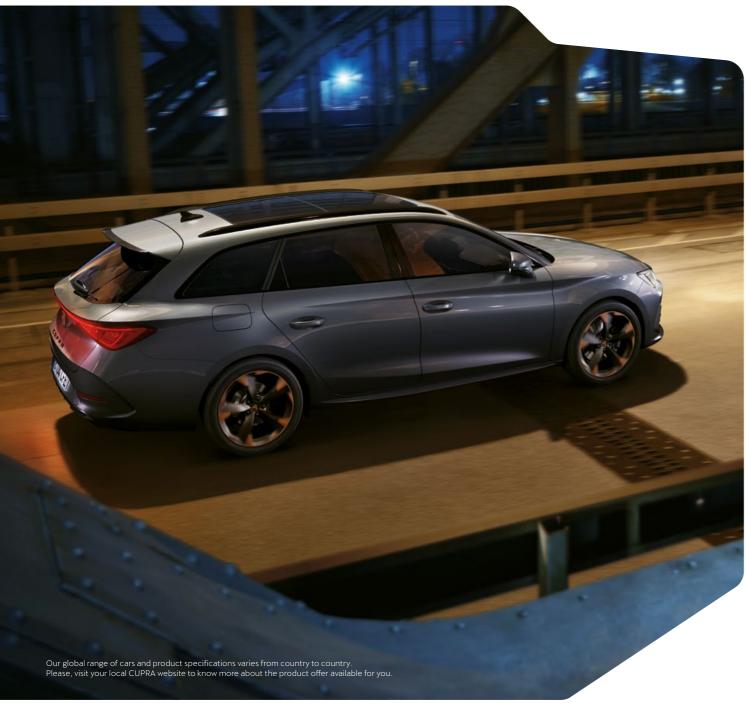

#### ✓ FOLLOW YOUR IMPULSE

Sporty, comfortable and more spatious. Increase your driving passion in the CUPRA Leon Sportstourer, with a panoramic sunroof and high-powered exhaust pipes in timeless Dark Aluminium, the perfect complement to the roof spoiler in Midnight Black. Add to this a range of powertrain options starting at 150hp and upwards, and the CUPRA Leon Sportstourer truly lets you feel the road in your own way.

## → CUPRA INFINITE LIGHT

Sportive on all sides with a rear diffuser and matching wing mirrors, to enhance performance. Plus, the CUPRA Infinite rear light to create boundless sophistication.

# → SMALL DETAILS MAKE A BIG DIFFERENCE

With dynamic rear indicators and the CUPRA welcome light, which projects the CUPRA Logo onto the floor when you unlock your car.

Our global range of cars and product specifications varies from country to country. Please, visit your local CUPRA website to know more about the product offer available for you.