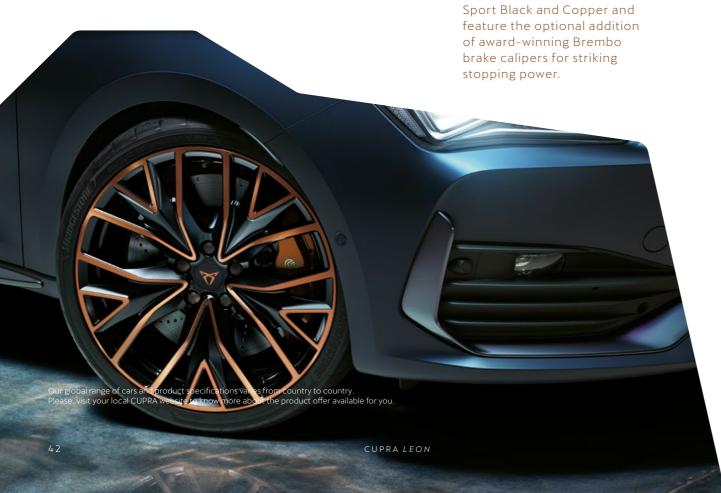

#### ✓ NEXT-LEVEL AERODYNAMICS

These lightweight 19" Performance wheels come in Sport Black and Copper and feature the optional addition of award-winning Brembo brake calipers for striking stopping power.