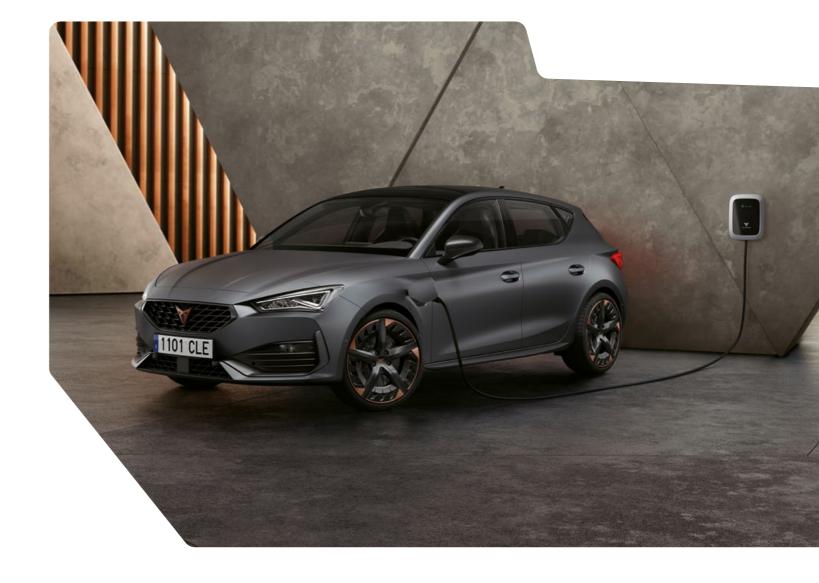

#### e-HYBRID PERFORMANCE

Empowered by freedom.
The CUPRA Leon e-HYBRID gives you complete choice. Harness boundless range and full power.
Or switch to e-Mode and enjoy emission-free driving.

## ↑ THE FREEDOM TO EXPLORE

Cruise the city with a 60 km\* electric range and recharge at home in approximately 3h 40 min with the CUPRA Charger by Elli. When you want to explore further afield, automatically combine both engines for a total range of 690 km.

# DRIVE FOR OTHERS. DRIVE FOR YOURSELF

With the option to drive conscientiously using the electric engine. Or at full, combined power of up to 245 hp.

The indicated range has been calculated in compliance with WLTP standards, which set out test conditions applicable to all car manufacturers to ensure the comparability of these tests for all vehicles.