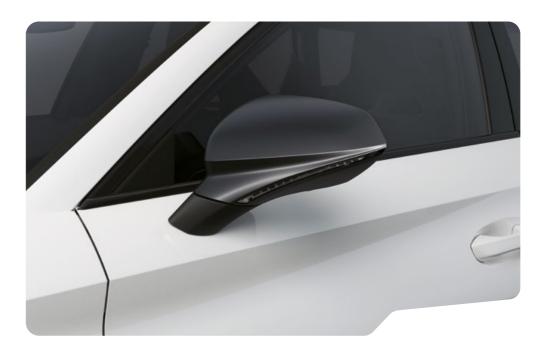

## $\rightarrow$ COPPER CARBON FIBRE WING MIRRORS

Top off your new CUPRA Leon with Copper Carbon fibre wing mirrors. A true reflection of the CUPRA spirit.