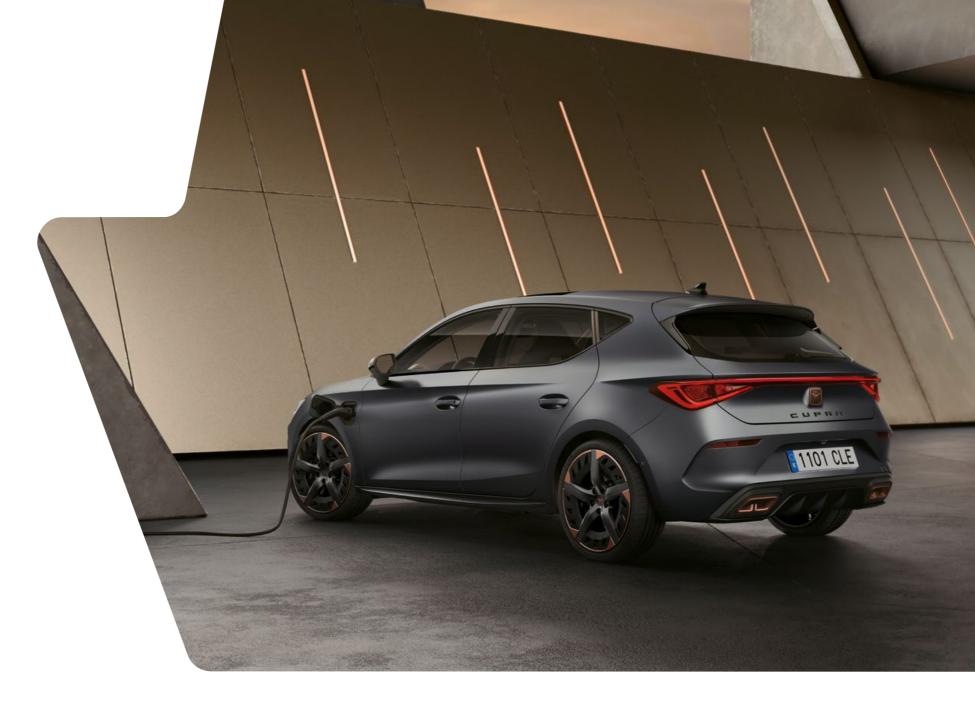

## → CUPRA INFINITE LIGHT

Sportive on all sides with a rear diffuser and matching wing mirrors, to enhance performance. Plus, the CUPRA Infinite rear light to create boundless sophistication.

# → SMALL DETAILS MAKE A BIG DIFFERENCE

With dynamic rear indicators and the CUPRA welcome light, which projects the CUPRA Logo onto the floor when you unlock your car.

Our global range of cars and product specifications varies from country to country. Please, visit your local CUPRA website to know more about the product offer available for you.