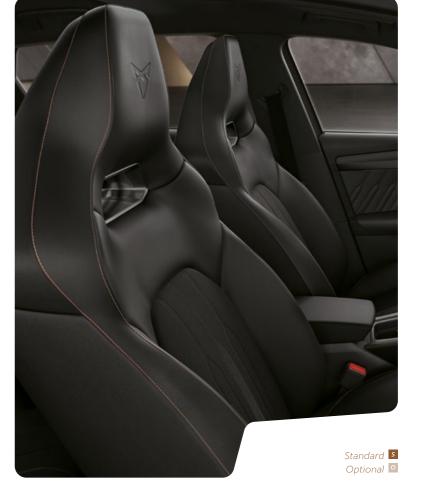

# UNIQUE DETAILS THAT COUNT

Optimise your drive experience with enhanced lateral support. The CUP Bucket seats\* with race-inspired curvature, reinforce comfort on all roads. And premium sportive design, with rear cover in Carbon Fibre, with stylish cooling vents and sophisticated Copper stitching for a timeless look. Available in a choice of Genuine Black Leather or Genuine Petrol Blue Leather.

\*The new CUP Bucket seats are not available with a central airbag.

Our global range of cars and product specifications varies from country to country. Please, visit your local CUPRA website to know more about the product offer available for you.