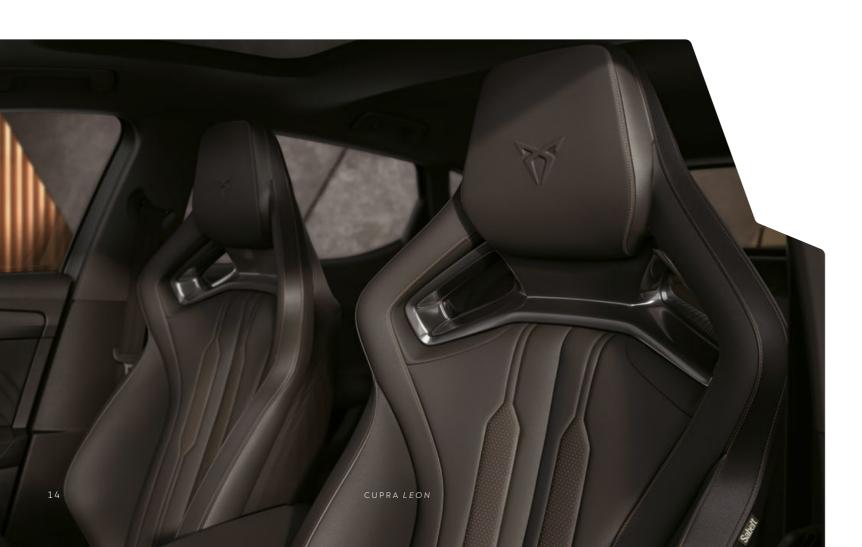

# UNIQUE DETAILS THAT COUNT

Optimise your drive experience with enhanced lateral support. The CUP Bucket seats\* with race-inspired curvature, reinforce comfort on all roads. And premium sportive design, with rear cover in Carbon Fibre, with stylish cooling vents and sophisticated Copper stitching for a timeless look. Available in a choice of Genuine Black Leather or Genuine Petrol Blue Leather.

\*The new CUP Bucket seats are not available with a central airbag.

Our global range of cars and product specifications varies from country to country. Please, visit your local CUPRA website to know more about the product offer available for you.