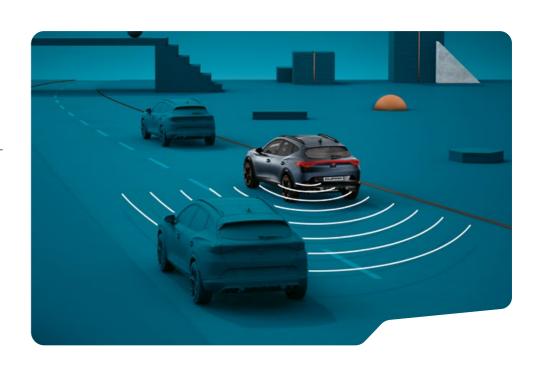

### → TRAFFIC JAM ASSIST

Traffic Jam Assist automatically controls braking according to what's happening ahead, while keeping you in the centre of the lane. Very useful in stop-start traffic.

### → SIDE & EXIT ASSIST

Exit Assist warns of approaching traffic from behind and activates a signal in your wing mirrors, helping you to change lanes safely.

## ← ADAPTIVE CRUISE CONTROL PREDICTIVE

Sensors monitor traffic up ahead and adjust your speed accordingly. Keeping you moving forward, safely and accident free.

Our global range of cars and product specifications varies from country to country.