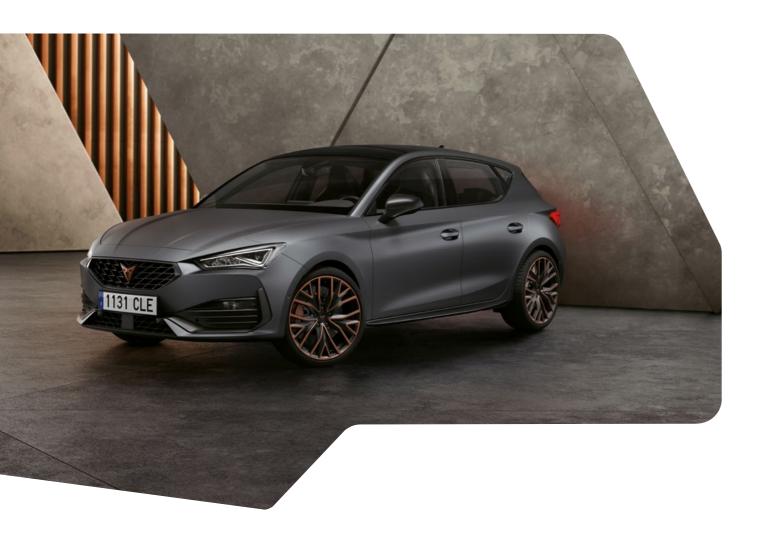

# HIGH-PERFORMANCE STYLE

Aerodynamic, lightweight and strong – not to mention stylishly sophisticated with a matching copper finish to give total performance.

# ↑ PROGRESSIVE, DYNAMIC AND UNIQUE

A bolder, more daring front grille and enlarged air intakes with contrasting Dark Chrome details. And for functional aesthetics, full LED headlights and fog lamps are integrated into the front bumper.