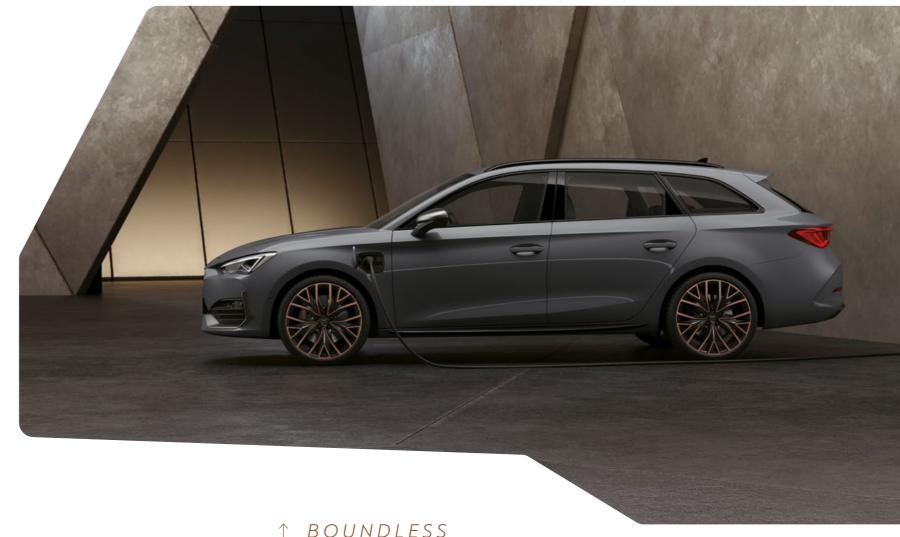

## BOUNDLESS POTENTIAL

A bigger boot for bigger challenges. With hands-free access and a 425l capacity, perfect for family adventures.

POWER 35