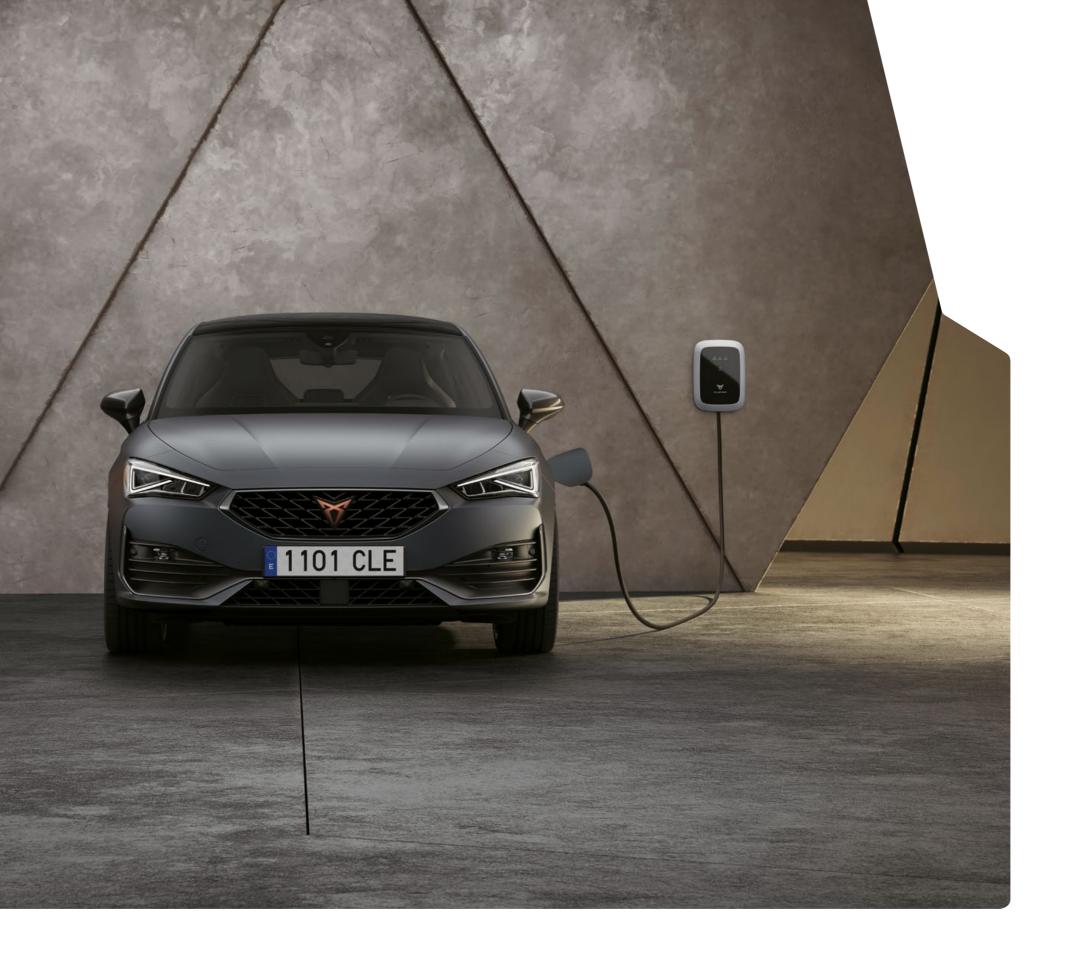

#### e-HYBRID PERFORMANCE

Empowered by freedom.
The CUPRA Leon e-HYBRID gives you complete choice. Harness boundless range and full power.
Or switch to e-Mode and enjoy emission-free driving.

## ↑ THE FREEDOM TO EXPLORE

Cruise the city with a 60 km\* electric range and recharge at home in approximately 3h 40 min with the CUPRA Charger by Elli. When you want to explore further afield, automatically combine both engines for a total range of 690 km.

# DRIVE FOR OTHERS. DRIVE FOR YOURSELF

With the option to drive conscientiously using the electric engine. Or at full, combined power of up to 245 hp.

The indicated range has been calculated in compliance with WLTP standards, which set out test conditions applicable to all car manufacturers to ensure the comparability of these tests for all vehicles.