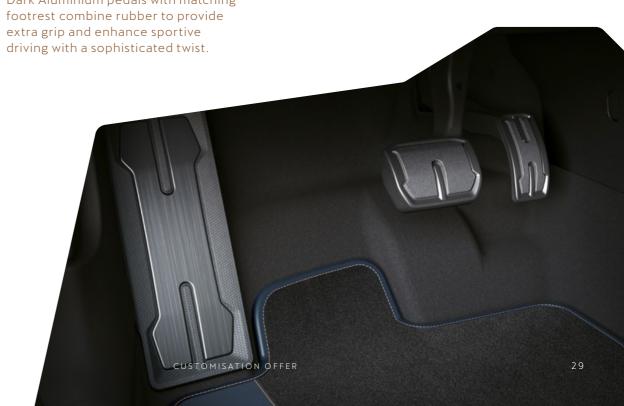

# A SUPERIOR EXPERIENCE

Ride in complete comfort. The CUPRA Leon comes with sport textile seats and a user-oriented dashboard with an optional Dark Aluminium pedals and matching footrest.