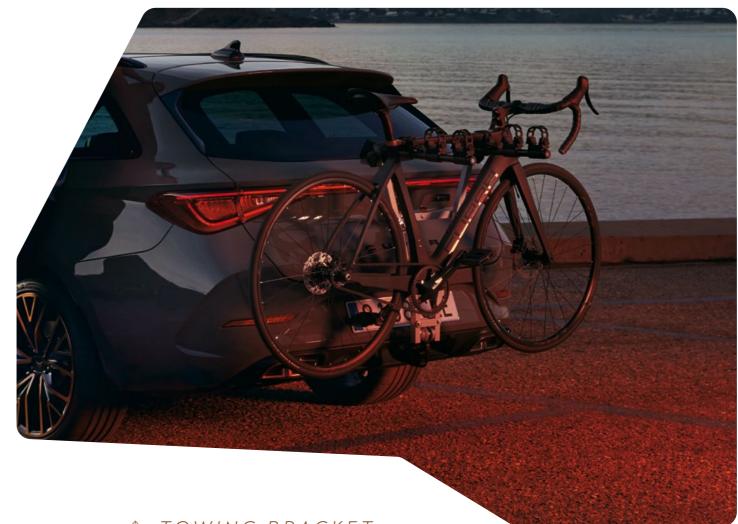

# BIKE RACK

Take to the trail by loading up your bike on the specially designed bike roof rack. Fastening is straightforward and allows you to swiftly fit your bike into position on your roof.

TOWING BRACKET BICYCLE CARRIER

Cycling reimagined. Share the adventure by attaching up to 3 bikes at a time. The carrier secures easily onto the steel tow ball, allowing you more time for exploration on 2 wheels.

Our global range of cars and product specifications varies from country to country. Please, visit your local CUPRA website to know more about the product offer available for you.