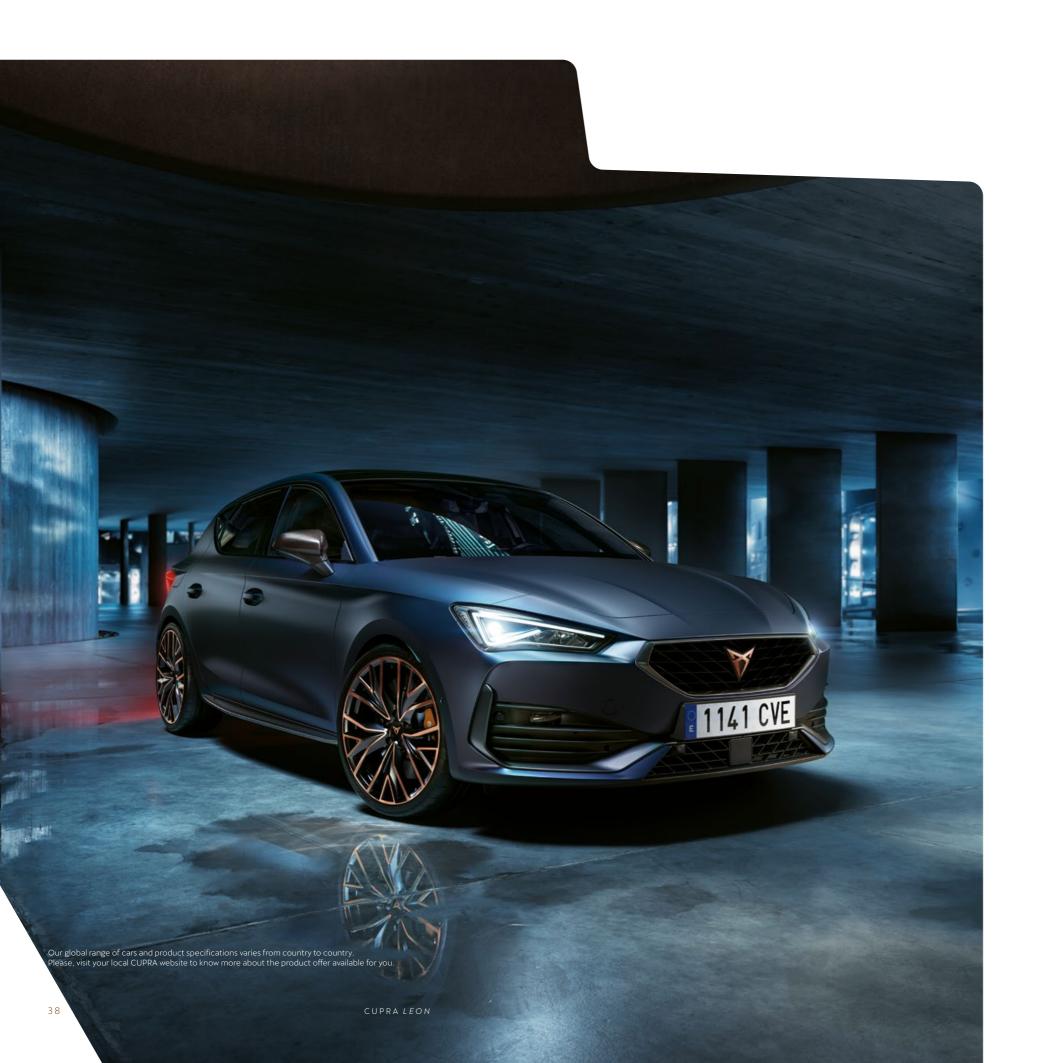

# HIGH-PERFORMANCE STYLE

Aerodynamic, lightweight and strong – not to mention stylishly sophisticated with a matching copper finish to give total performance.

# ↑ PROGRESSIVE, DYNAMIC AND UNIQUE

A bolder, more daring front grille and enlarged air intakes with contrasting Dark Chrome details. And for functional aesthetics, full LED headlights and fog lamps are integrated into the front bumper.