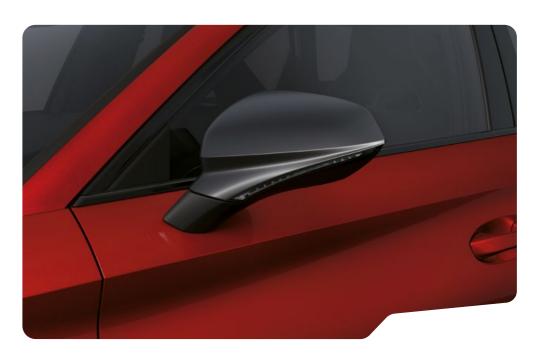

## $\rightarrow$ COPPER CARBON FIBRE WING MIRRORS

Top off your new CUPRA Leon with Copper Carbon fibre wing mirrors. A true reflection of the CUPRA spirit.