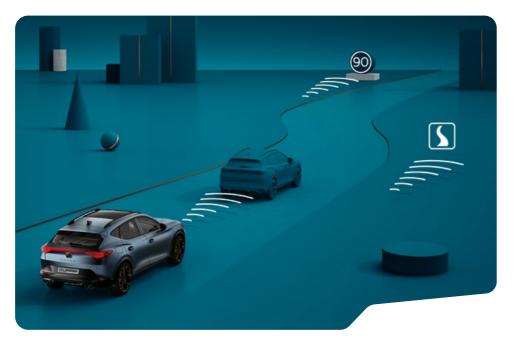

# / MATRIX LED TECHNOLOGY

Built to increase safety and visibility when driving at night. Matrix LED\* let you drive with your high beams on even when others are around you. The light beam is divided into 8 segments and a central camera detects the position of other vehicles. The system turns off the segment of your headlight that would otherwise dazzle the other driver, while keeping the rest of the segments on.

The technology also prevents dazzling caused by light bouncing off reflective surfaces like traffic signs so that you can drive with absolute precision and ease.