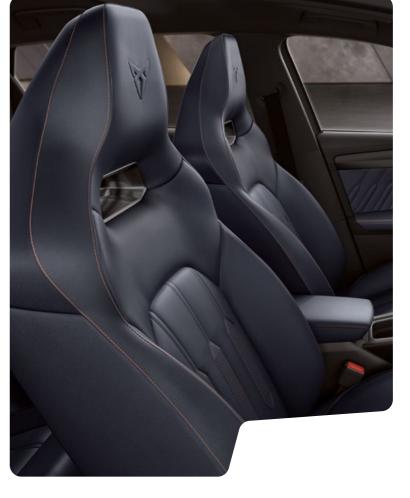

# UNIQUE DETAILS THAT COUNT

Optimise your drive experience with enhanced lateral support. The CUP Bucket seats\* with race-inspired curvature, reinforce comfort on all roads. And premium sportive design, with rear cover in Carbon Fibre, with stylish cooling vents and sophisticated Copper stitching for a timeless look. Available in a choice of Genuine Black Leather or Genuine Petrol Blue Leather.

\*The new CUP Bucket seats are not available with a central airbag.

Our global range of cars and product specifications varies from country to country. Please, visit your local CUPRA website to know more about the product offer available for you.