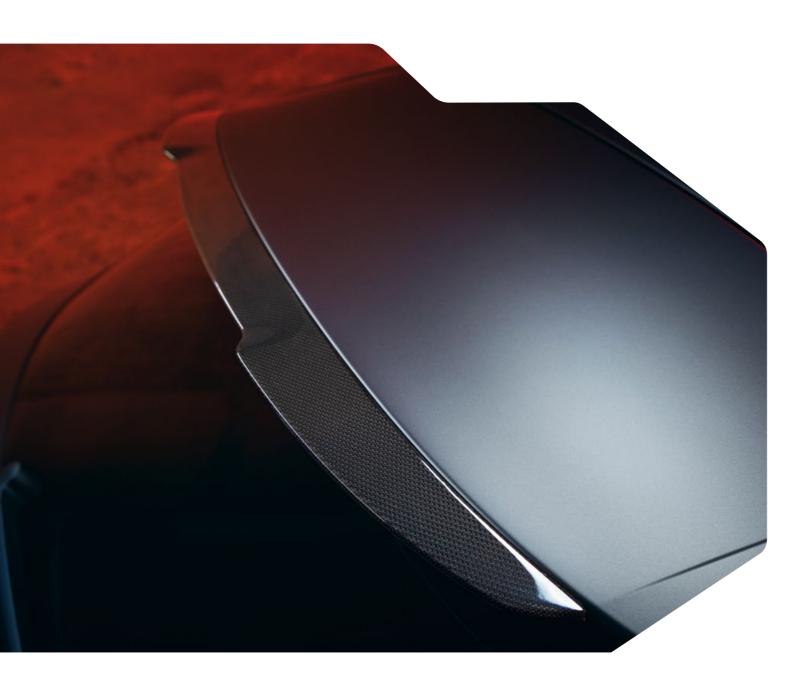

## COPPER CARBON FIBRE SPOILER

Drive in pure sportive style, and add a matching Copper Carbon fibre spoiler to your setup.

Exclusive to the CUPRA Leon 5D, Dark Aluminium pedals with matching footrest combine rubber to provide extra grip and enhance sportive