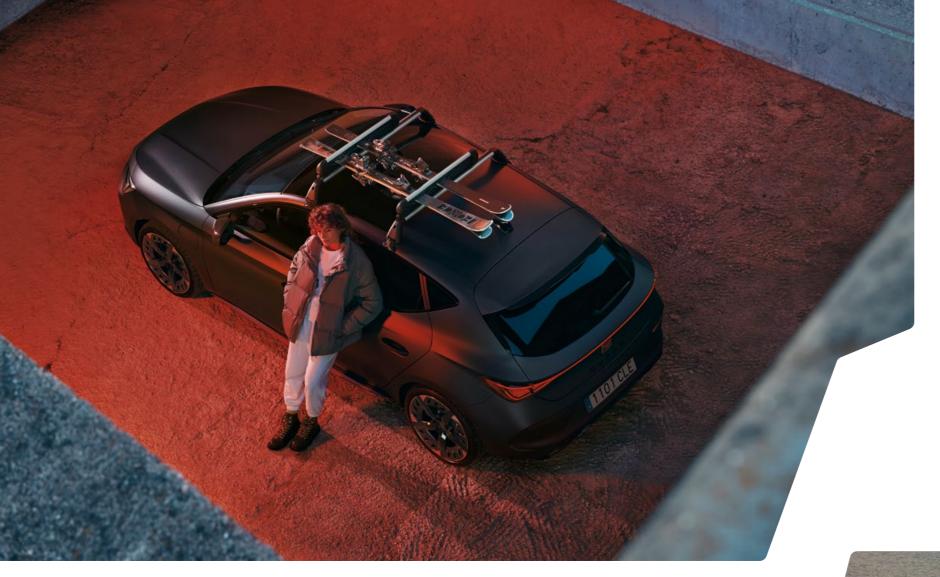

# SKIRACK

Heading to the snow? The rack carries up to 6 pairs of skis or 4 snowboards, with soft rubber to protect your gear. It requires no additional tools to install and fits most roof bars.

Our global range of cars and product specifications varies from country to country.