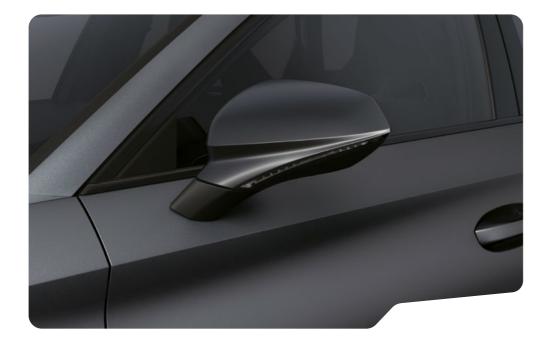

## $\rightarrow$ COPPER CARBON FIBRE WING MIRRORS

Top off your new CUPRA Leon with Copper Carbon fibre wing mirrors. A true reflection of the CUPRA spirit.