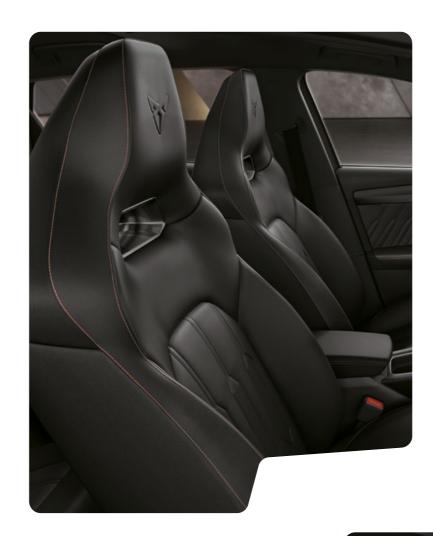

# REFINED AND PROGRESSIVE

The hero of this version. Specially crafted, racing-inspired CUP Bucket seats with Carbon fibre backing are made from 100% Genuine Petrol Blue or Black leather, giving the VZ CUP a superior and unrivalled character.