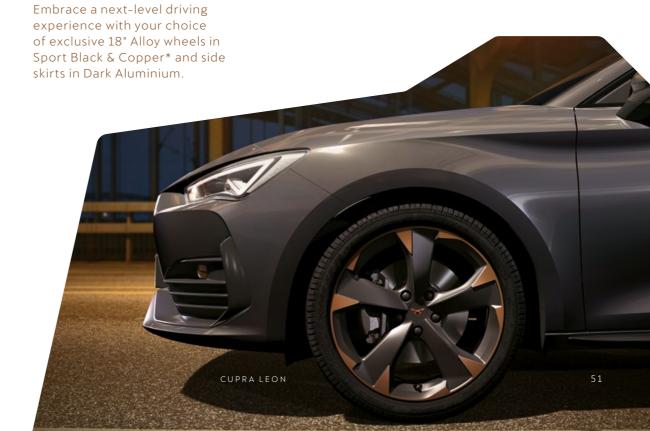

↑ 18" ALLOY SPORT

BLACK AND COPPER ■

18" ALLOY SPORT
BLACK AND SILVER

\*18" Alloy wheels in Sport Black and Copper also include: Midnight Black roof spoiler, Dark Aluminium pedals and side skirt (depending on engine). Black Interior roof recommended. These wheels will be available with e-HYBRID 204HP engine from w.02/23. Review Design pack configuration (page 74-75).

\*18" Alloy wheels in Sport Black and Copper also include: Midnight Black roof spoiler, Dark Aluminium pedals and side skirt (depending on engine). Black Interior roof recommended. These wheels will be available with e-HYBRID 204HP engine from w.02/23. Review Design pack configuration (page 74-75).