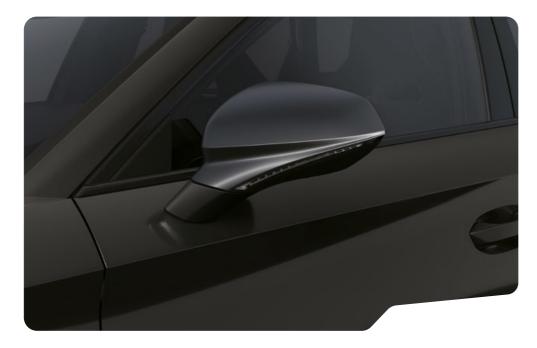

#### CUPRA LEON VZ CUP

Advanced sportive power and style put the VZ CUP version in a league of its own. Designed for enhanced performance with an exclusive feel, every detail is meticulously considered down to the optional mirror covers in refined Copper Carbon Fibre. The rear spoiler comes in matching Copper Carbon Fibre, which is unique to the model. The interior is just as impressive, featuring CUP Bucket seats in Genuine Petrol Blue or Black leather and matching dashboard with Copper stitching. The power train consists of the most powerful engine, sure to awaken and amplify every driving experience.