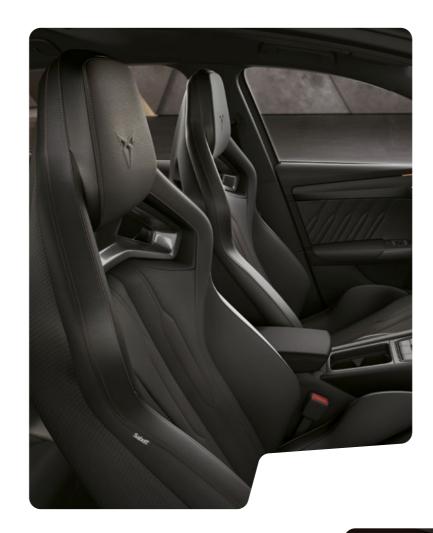

# UNIQUE DETAILS THAT COUNT

Optimise your drive experience with enhanced lateral support. The CUP Bucket seats\* with race-inspired curvature, reinforce comfort on all roads. And premium sportive design, with rear cover in Carbon Fibre, with stylish cooling vents and sophisticated Copper stitching for a timeless look. Available in a choice of Genuine Black Leather or Genuine Petrol Blue Leather.

# REFINED AND PROGRESSIVE

The hero of this version. Specially crafted, racing-inspired CUP Bucket seats with Carbon fibre backing are made from 100% Genuine Petrol Blue or Black leather, giving the VZ CUP a superior and unrivalled character.