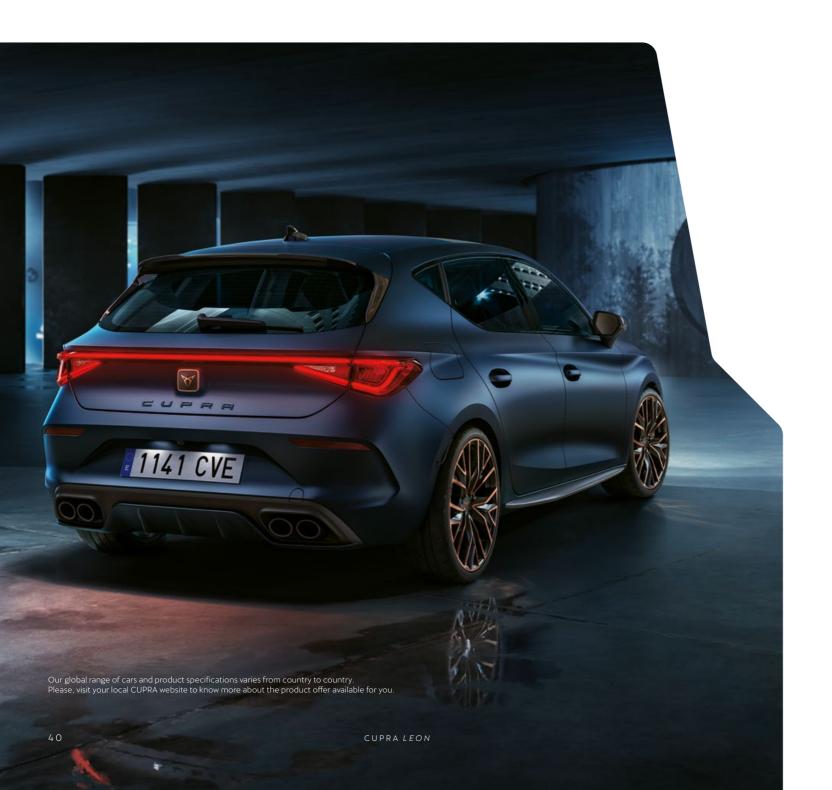

## → CUPRA INFINITE LIGHT

Sportive on all sides with a rear diffuser and matching wing mirrors, to enhance performance. Plus, the CUPRA Infinite rear light to create boundless sophistication.

# → SMALL DETAILS MAKE A BIG DIFFERENCE

With dynamic rear indicators and the CUPRA welcome light, which projects the CUPRA Logo onto the floor when you unlock your car.

Our global range of cars and product specifications varies from country to country. Please, visit your local CUPRA website to know more about the product offer available for you.