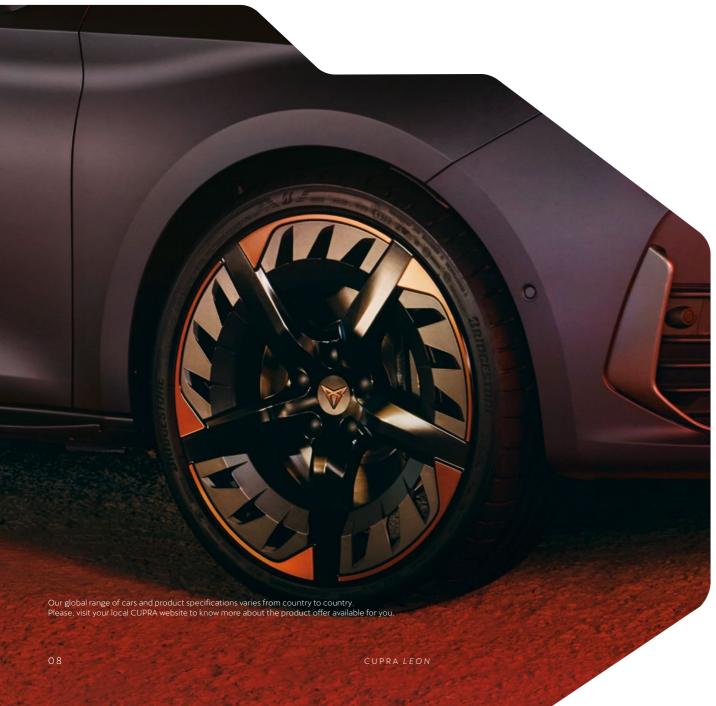

#### ↓ GRAPHENE GREY³

19" PERFORMANCE SPORT
BLACK AND COPPER VZCUP VZ

19" PERFORMANCE SPORT BLACK AND SILVER 🗵

19" AERO SPORT → BLACK AND COPPER¹ ☑

19" AERO SPORT → BLACK AND SILVER¹ 

✓

19" ALLOY SPORT BLACK AND SILVER ☑

↑ 18" ALLOY SPORT

BLACK AND COPPER ■

18" ALLOY SPORT
BLACK AND SILVER

\*18" Alloy wheels in Sport Black and Copper also include: Midnight Black roof spoiler, Dark Aluminium pedals and side skirt (depending on engine). Black Interior roof recommended. These wheels will be available with e-HYBRID 204HP engine from w.02/23. Review Design pack configuration (page 74-75).

#### ✓ NEXT-LEVEL AERODYNAMICS

These lightweight 19" Performance wheels come in Sport Black and Copper and feature the optional addition of award-winning Brembo brake calipers for striking stopping power.