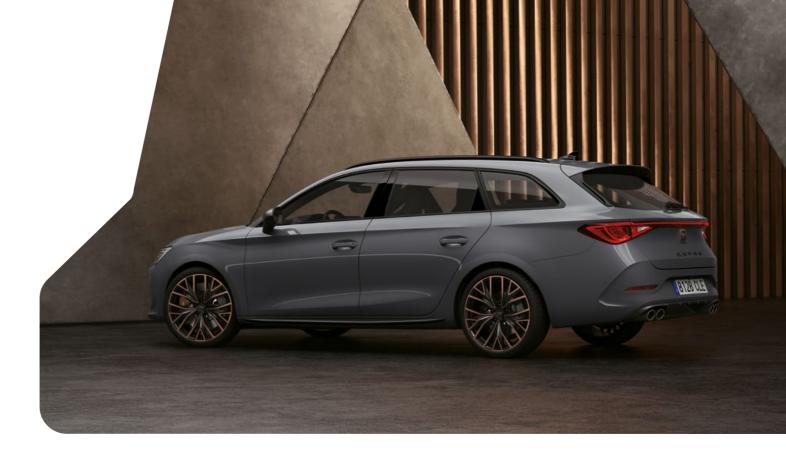

## → CUPRA INFINITE LIGHT

Sportive on all sides with a rear diffuser and matching wing mirrors, to enhance performance. Plus, the CUPRA Infinite rear light to create boundless sophistication.