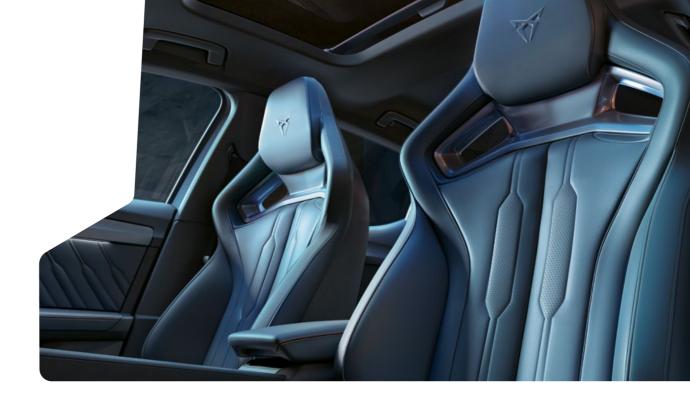

# UNIQUE DETAILS THAT COUNT

Optimise your drive experience with enhanced lateral support. The CUP Bucket seats\* with race-inspired curvature, reinforce comfort on all roads. And premium sportive design, with rear cover in Carbon Fibre, with stylish cooling vents and sophisticated Copper stitching for a timeless look. Available in a choice of Genuine Black Leather or Genuine Petrol Blue Leather.