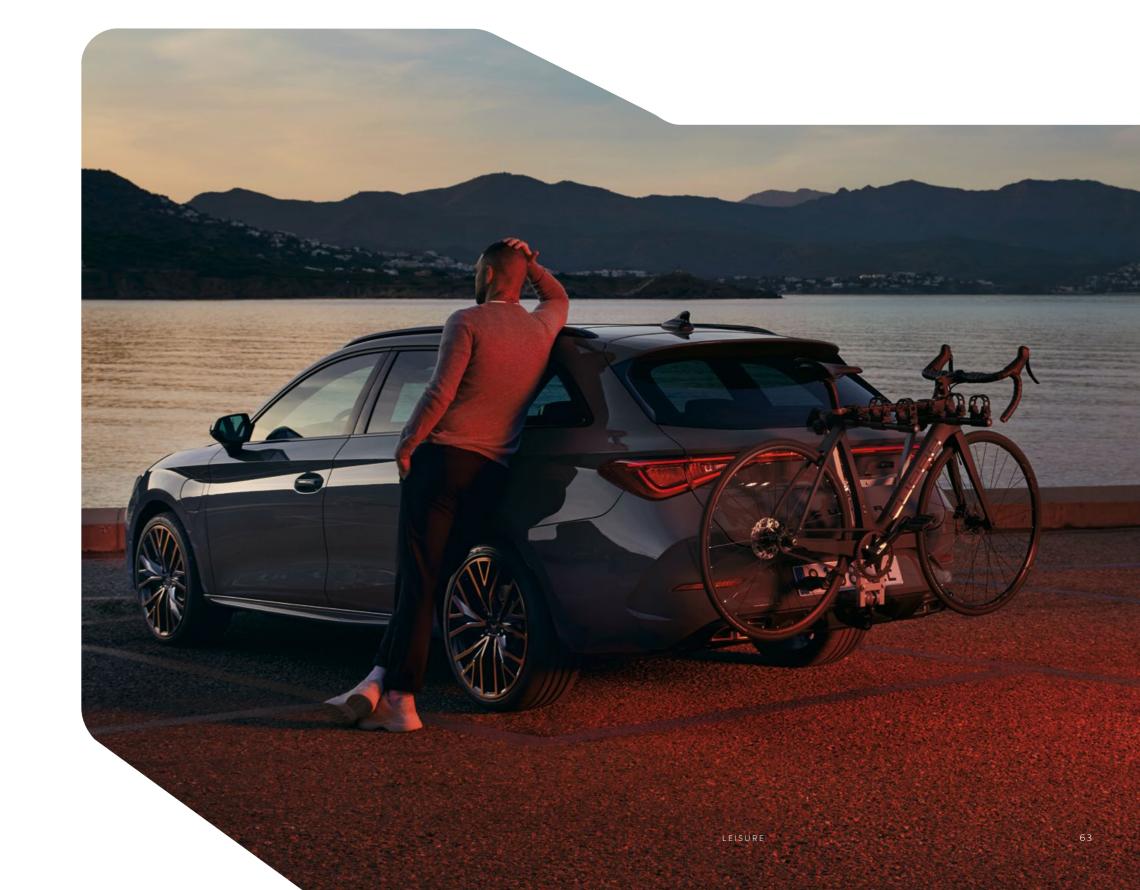

# BIKE RACK

Take to the trail by loading up your bike on the specially designed bike roof rack. Fastening is straightforward and allows you to swiftly fit your bike into position on your roof.

TOWING BRACKET BICYCLE CARRIER

Cycling reimagined. Share the adventure by attaching up to 3 bikes at a time. The carrier secures easily onto the steel tow ball, allowing you more time for exploration on 2 wheels.

Our global range of cars and product specifications varies from country to country. Please, visit your local CUPRA website to know more about the product offer available for you.