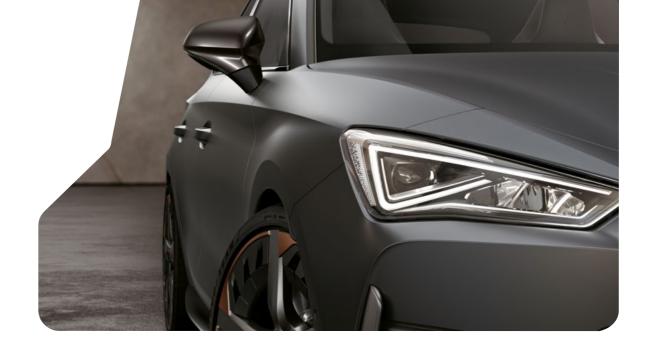

# ↑ PROGRESSIVE, DYNAMIC AND UNIQUE

A bolder, more daring front grille and enlarged air intakes with contrasting Dark Chrome details. And for functional aesthetics, full LED headlights and fog lamps are integrated into the front bumper.