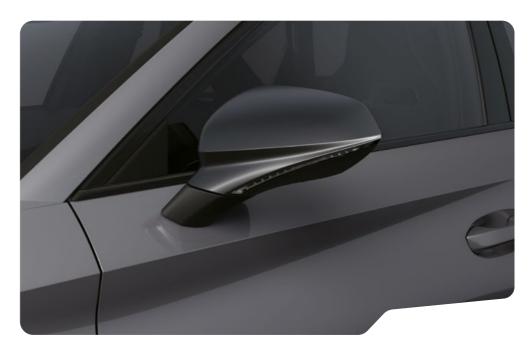

# ↑ PROGRESSIVE, DYNAMIC AND UNIQUE

A bolder, more daring front grille and enlarged air intakes with contrasting Dark Chrome details. And for functional aesthetics, full LED headlights and fog lamps are integrated into the front bumper.