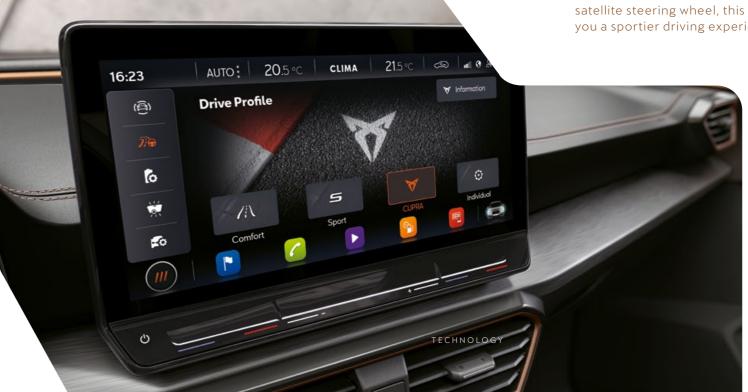

#### 12" TOUCHSCREEN

Staying in control is easier than ever. The voice controlled 12"
Navi System touch screen allows you to customise the information you need into 3 accessible panels.

Choose from 4 distinct driving profiles. To make the most out of your CUPRA Leon, you can access CUPRA Mode instantly by holding down the drive mode button on the satellite steering wheel, this will give you a sportier driving experience.