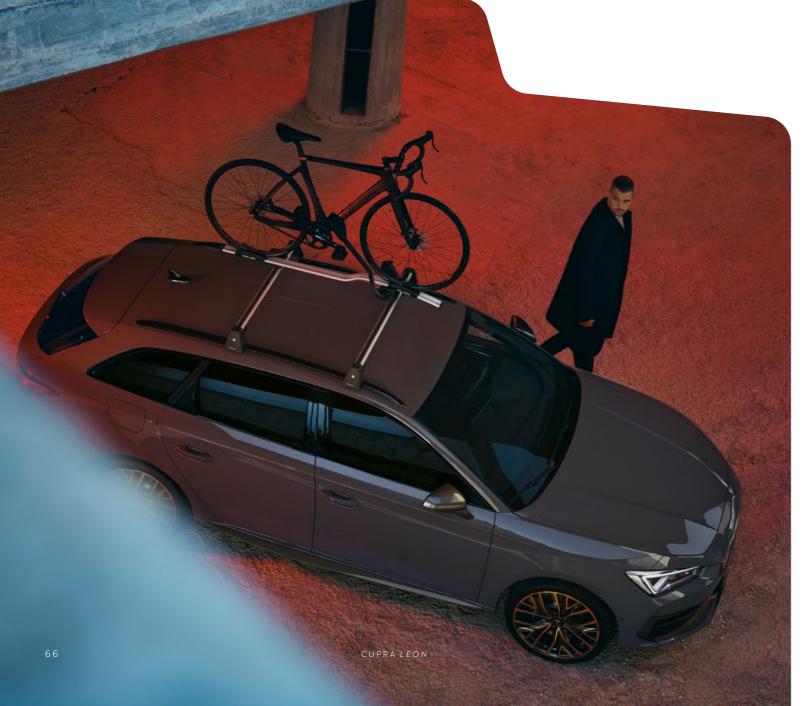

# BIKE RACK

Take to the trail by loading up your bike on the specially designed bike roof rack. Fastening is straightforward and allows you to swiftly fit your bike into position on your roof.

TOWING BRACKET BICYCLE CARRIER