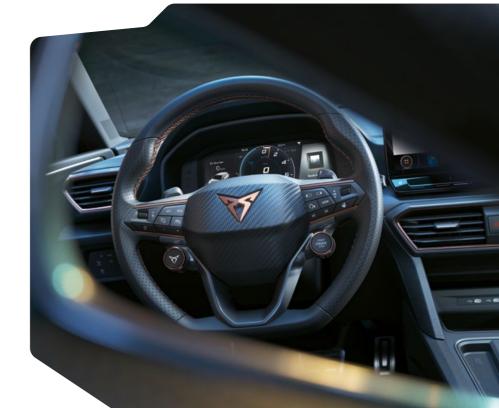

## ↑ INNER POWER. OPTIMUM CONTROL

The CUPRA steering wheel comes in leather with part Dark Aluminium detailing and copper stitching. An ambient light stretching across the dash with adjustable colour intensity provides a stylish finish and also doubles as a safety alert.