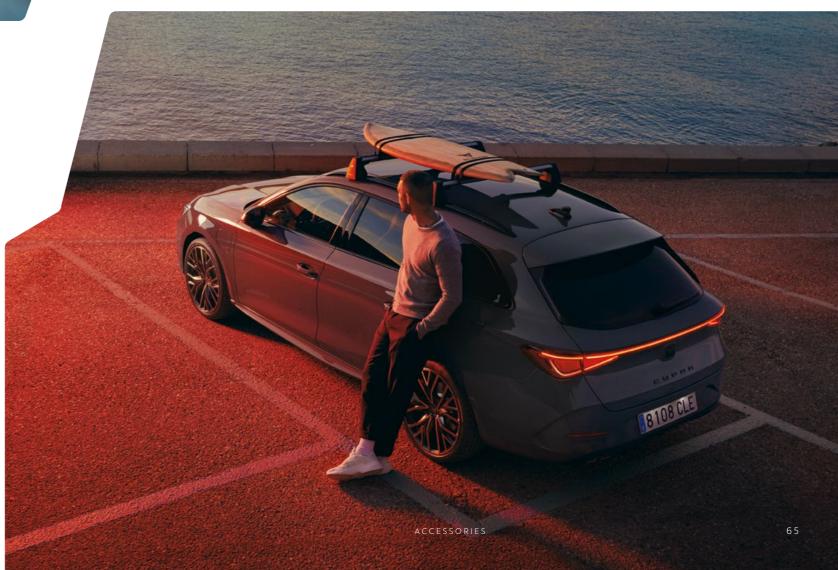

# SURF RACK

Time to chase the waves. The surf rack adapts perfectly to the size and shape of your board for effortless loading or unloading and allows you to carry two boards along with their masts.