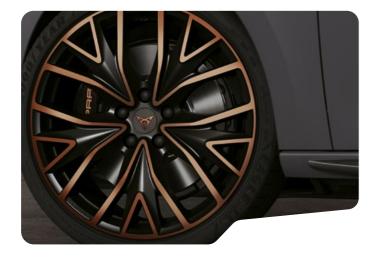

#### ↓ GRAPHENE GREY³

19" PERFORMANCE SPORT
BLACK AND COPPER VZCUP VZ

19" PERFORMANCE SPORT BLACK AND SILVER 🗵

19" AERO SPORT → BLACK AND COPPER¹ ☑

19" AERO SPORT → BLACK AND SILVER¹ 

✓

19" ALLOY SPORT BLACK AND SILVER ☑