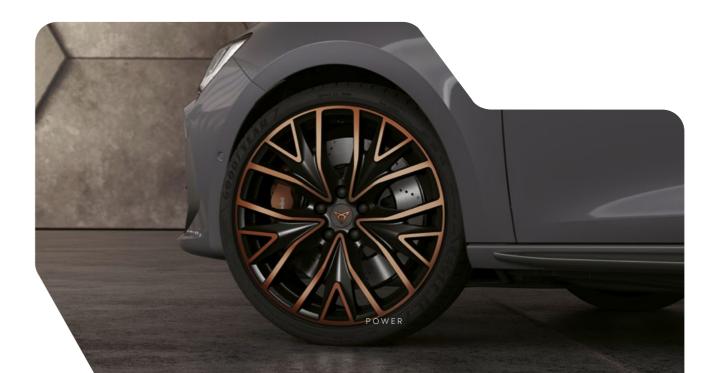

#### ✓ NEXT-LEVEL AERODYNAMICS

These lightweight 19" Performance wheels come in Sport Black and Copper and feature the optional addition of award-winning Brembo brake calipers for striking stopping power.