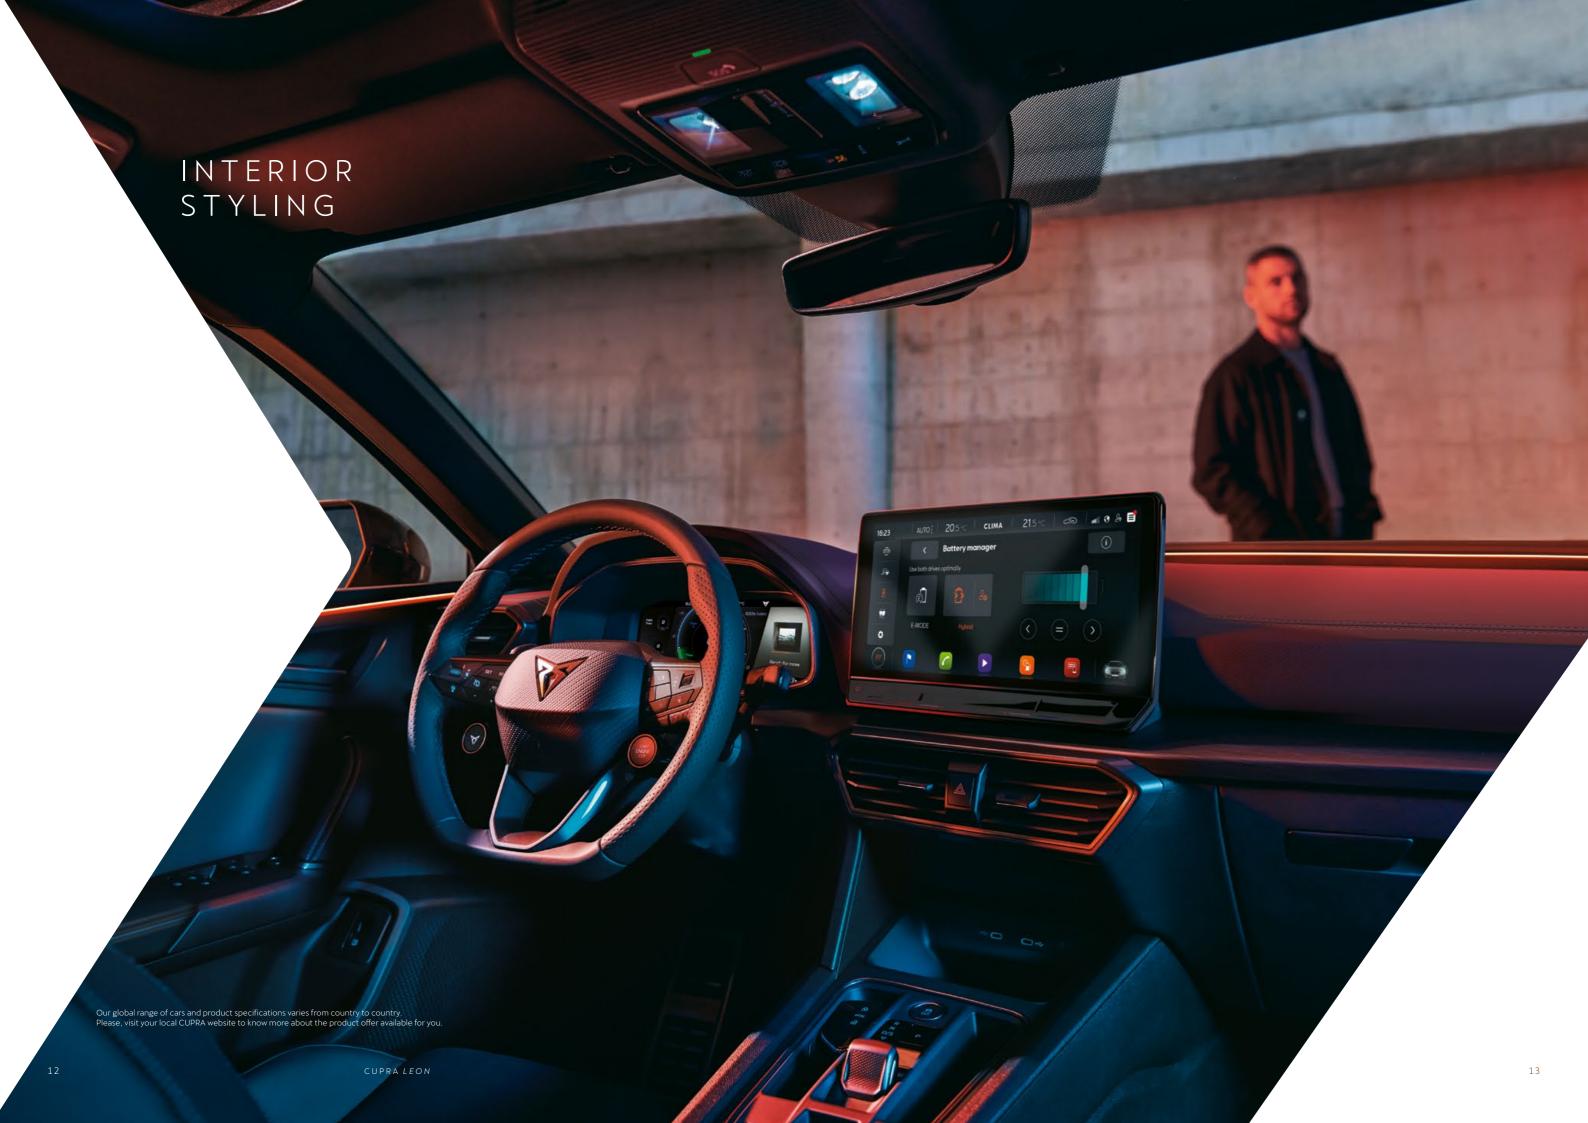

## ↑ INNER POWER. OPTIMUM CONTROL

The CUPRA steering wheel comes in leather with part Dark Aluminium detailing and copper stitching. An ambient light stretching across the dash with adjustable colour intensity provides a stylish finish and also doubles as a safety alert.

## ↑ OPTIMUM COMMAND

The CUPRA Steering wheel in leather with integrated drive mode buttons gives you total control at your fingertips. Start and stop the engine at the touch of a button. And shift up and down through the gears without taking your hands off the wheel.