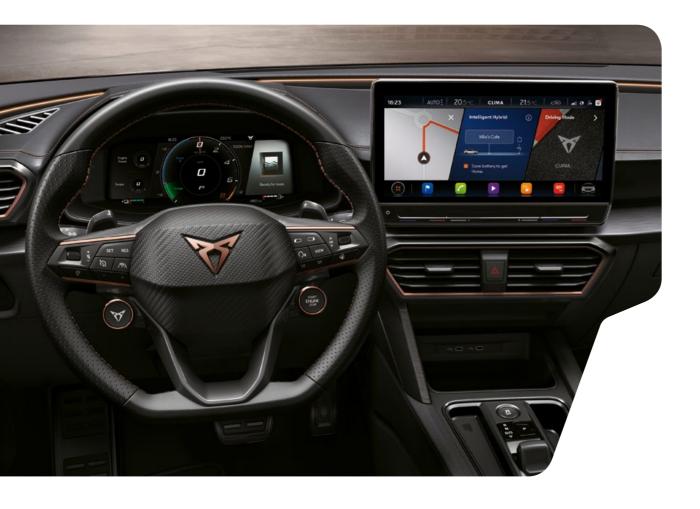

#### 12" TOUCHSCREEN

Staying in control is easier than ever. The voice controlled 12"
Navi System touch screen allows you to customise the information you need into 3 accessible panels.

Choose from 4 distinct driving profiles. To make the most out of your CUPRA Leon, you can access CUPRA Mode instantly by holding down the drive mode button on the satellite steering wheel, this will give you a sportier driving experience.