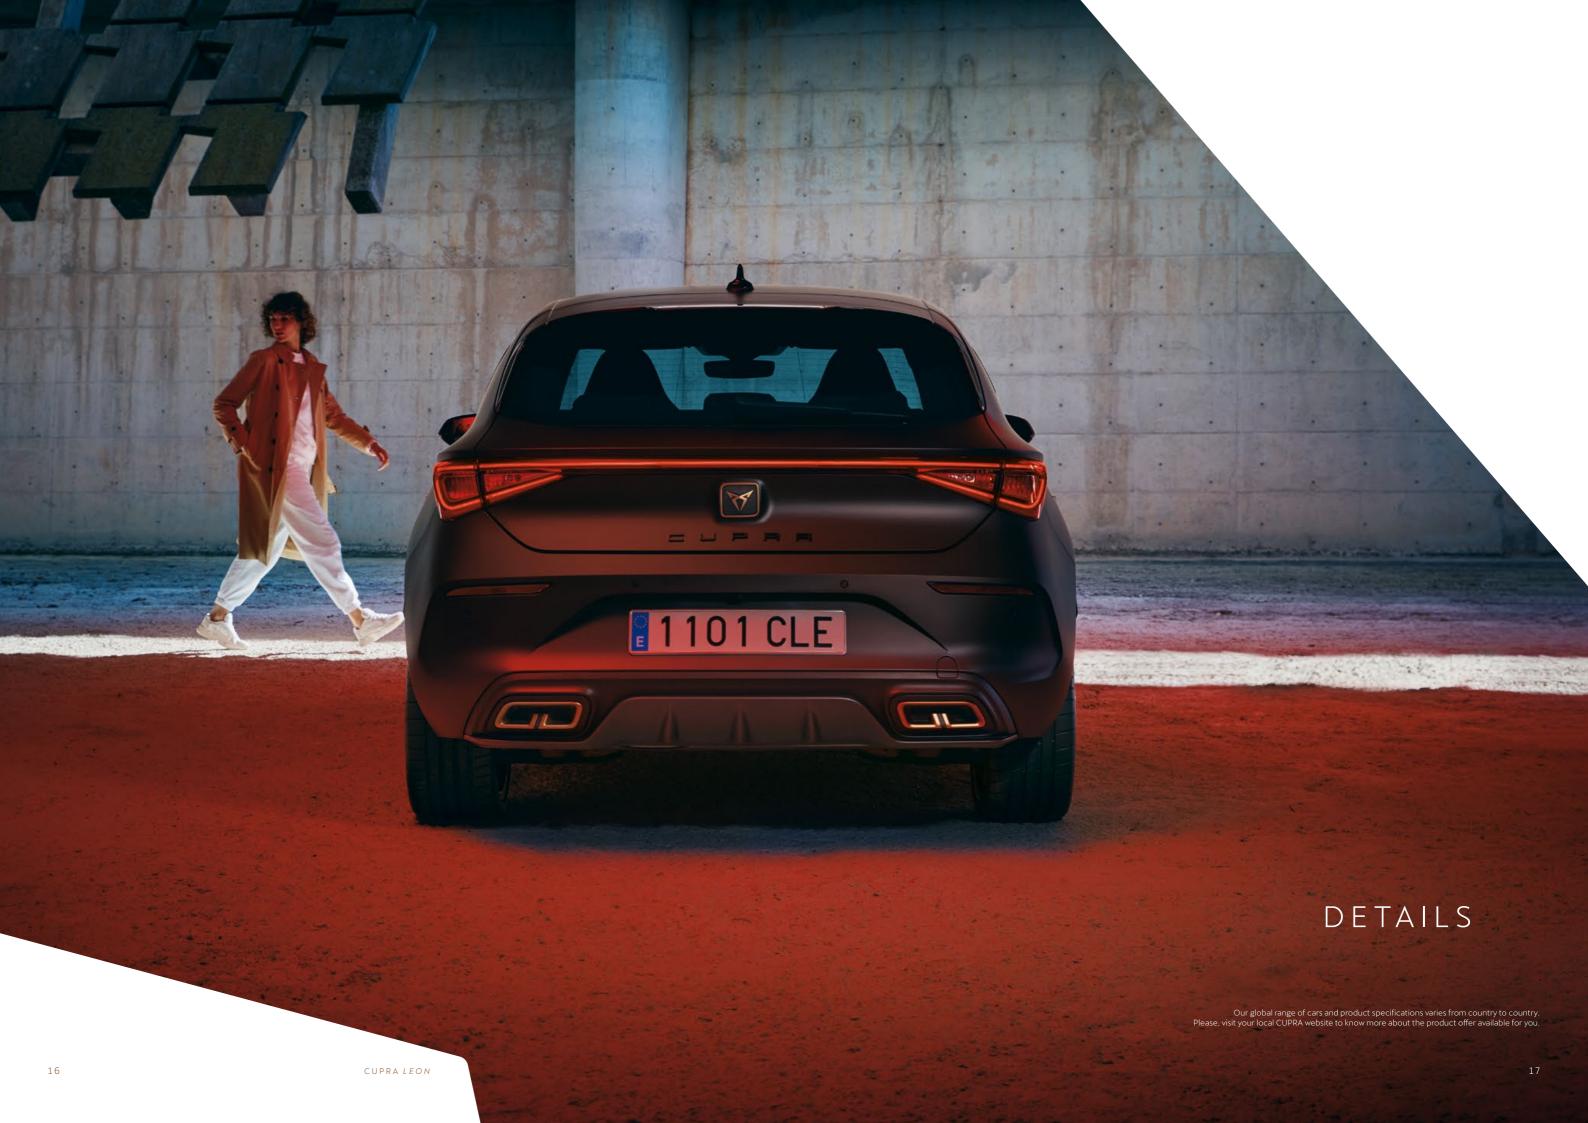

## → CUPRA INFINITE LIGHT

Sportive on all sides with a rear diffuser and matching wing mirrors, to enhance performance. Plus, the CUPRA Infinite rear light to create boundless sophistication.

# → SMALL DETAILS MAKE A BIG DIFFERENCE

With dynamic rear indicators and the CUPRA welcome light, which projects the CUPRA Logo onto the floor when you unlock your car.

Our global range of cars and product specifications varies from country to country. Please, visit your local CUPRA website to know more about the product offer available for you.