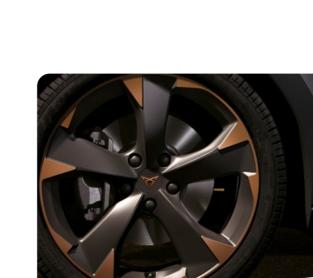

#### ↓ GRAPHENE GREY³

19" PERFORMANCE SPORT
BLACK AND COPPER VZCUP VZ

19" PERFORMANCE SPORT BLACK AND SILVER 🗵

19" AERO SPORT → BLACK AND COPPER¹ ☑

19" AERO SPORT → BLACK AND SILVER¹ 

✓

19" ALLOY SPORT BLACK AND SILVER ☑

#### ✓ NEXT-LEVEL AERODYNAMICS

These lightweight 19" Performance wheels come in Sport Black and Copper and feature the optional addition of award-winning Brembo brake calipers for striking stopping power.