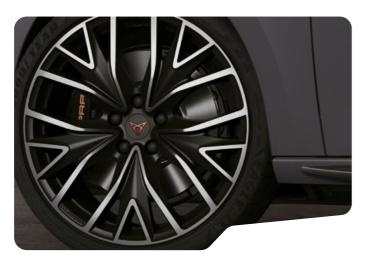

#### ↓ GRAPHENE GREY³

19" PERFORMANCE SPORT
BLACK AND COPPER VZCUP VZ

19" PERFORMANCE SPORT BLACK AND SILVER 🗵

19" AERO SPORT → BLACK AND COPPER¹ ☑

19" AERO SPORT → BLACK AND SILVER¹ 

✓

19" ALLOY SPORT BLACK AND SILVER ☑