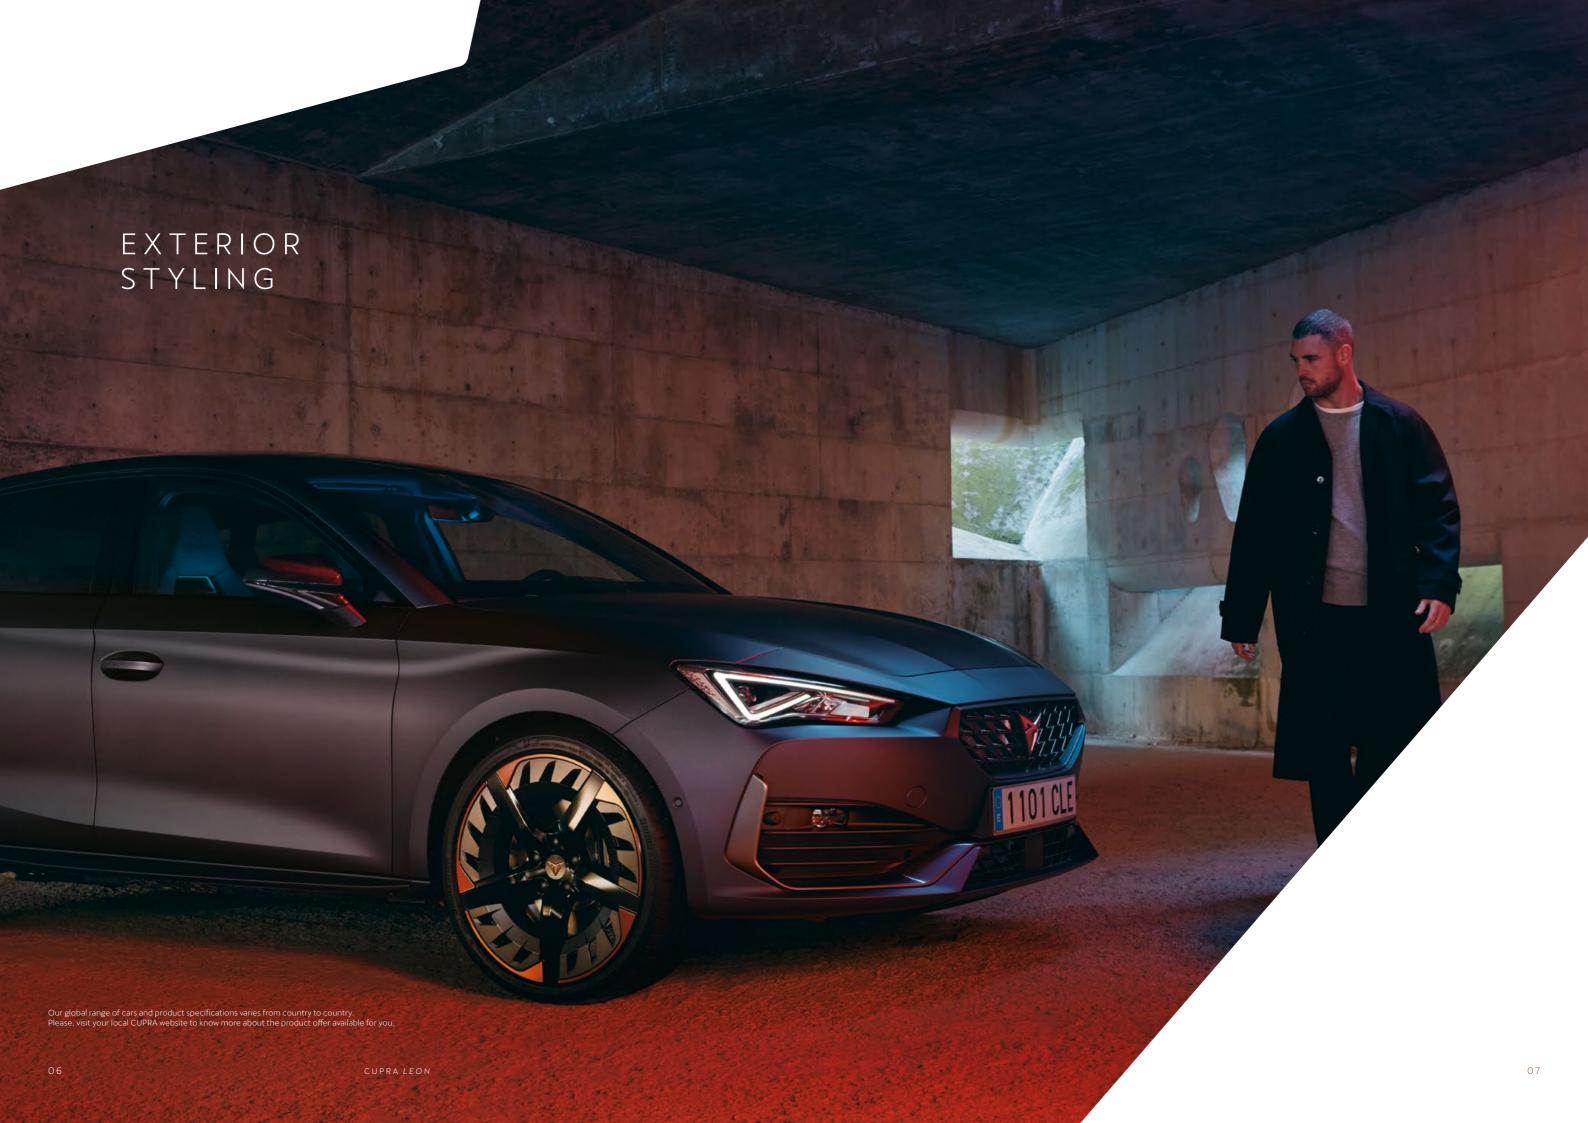

#### BEAUTY

EXTERIOR STYLING
INTERIOR STYLING
COLOURS
WHEELS
UPHOLSTERIES
CUSTOMISATION OFFER

# HIGH-PERFORMANCE STYLE

Aerodynamic, lightweight and strong – not to mention stylishly sophisticated with a matching copper finish to give total performance.

# ↑ PROGRESSIVE, DYNAMIC AND UNIQUE

A bolder, more daring front grille and enlarged air intakes with contrasting Dark Chrome details. And for functional aesthetics, full LED headlights and fog lamps are integrated into the front bumper.