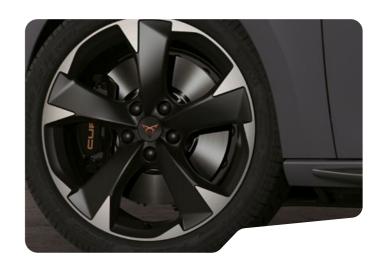

#### ↓ GRAPHENE GREY³

19" PERFORMANCE SPORT
BLACK AND COPPER VZCUP VZ

19" PERFORMANCE SPORT BLACK AND SILVER 🗵

19" AERO SPORT → BLACK AND COPPER¹ ☑

19" AERO SPORT → BLACK AND SILVER¹ 

✓

19" ALLOY SPORT BLACK AND SILVER ☑

↑ 18" ALLOY SPORT

BLACK AND COPPER ■

18" ALLOY SPORT
BLACK AND SILVER

\*18" Alloy wheels in Sport Black and Copper also include: Midnight Black roof spoiler, Dark Aluminium pedals and side skirt (depending on engine). Black Interior roof recommended. These wheels will be available with e-HYBRID 204HP engine from w.02/23. Review Design pack configuration (page 74-75).