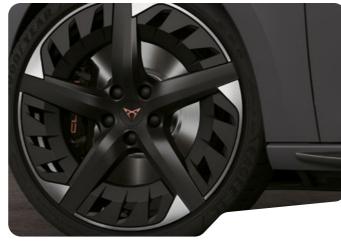

↑ 18" ALLOY SPORT

BLACK AND COPPER ■

18" ALLOY SPORT
BLACK AND SILVER

\*18" Alloy wheels in Sport Black and Copper also include: Midnight Black roof spoiler, Dark Aluminium pedals and side skirt (depending on engine). Black Interior roof recommended. These wheels will be available with e-HYBRID 204HP engine from w.02/23. Review Design pack configuration (page 74-75).

\*18" Alloy wheels in Sport Black and Copper also include: Midnight Black roof spoiler, Dark Aluminium pedals and side skirt (depending on engine). Black Interior roof recommended. These wheels will be available with e-HYBRID 204HP engine from w.02/23. Review Design pack configuration (page 74-75).