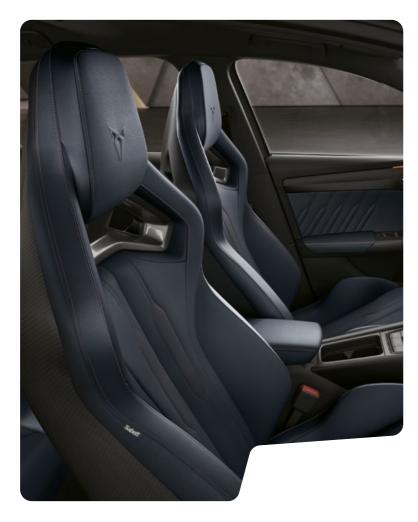

# UNIQUE DETAILS THAT COUNT

Optimise your drive experience with enhanced lateral support. The CUP Bucket seats\* with race-inspired curvature, reinforce comfort on all roads. And premium sportive design, with rear cover in Carbon Fibre, with stylish cooling vents and sophisticated Copper stitching for a timeless look. Available in a choice of Genuine Black Leather or Genuine Petrol Blue Leather.

# REFINED AND PROGRESSIVE

The hero of this version. Specially crafted, racing-inspired CUP Bucket seats with Carbon fibre backing are made from 100% Genuine Petrol Blue or Black leather, giving the VZ CUP a superior and unrivalled character.