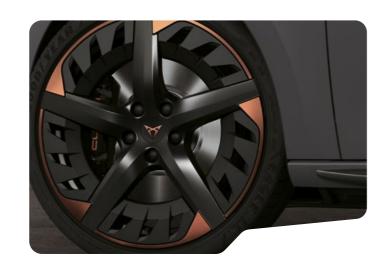

↑ 18" ALLOY SPORT

BLACK AND COPPER ■

18" ALLOY SPORT
BLACK AND SILVER

\*18" Alloy wheels in Sport Black and Copper also include: Midnight Black roof spoiler, Dark Aluminium pedals and side skirt (depending on engine). Black Interior roof recommended. These wheels will be available with e-HYBRID 204HP engine from w.02/23. Review Design pack configuration (page 74-75).

\*18" Alloy wheels in Sport Black and Copper also include: Midnight Black roof spoiler, Dark Aluminium pedals and side skirt (depending on engine). Black Interior roof recommended. These wheels will be available with e-HYBRID 204HP engine from w.02/23. Review Design pack configuration (page 74-75).