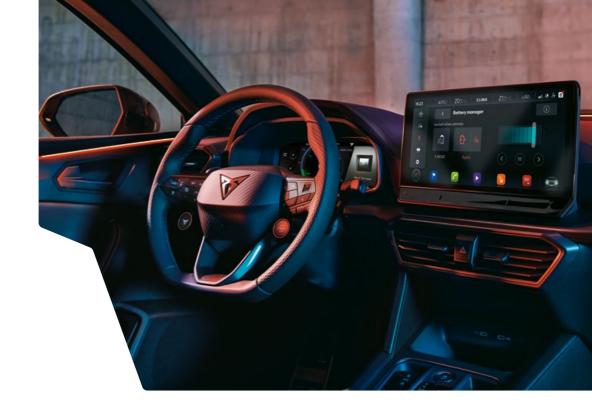

## ↑ OPTIMUM COMMAND

The CUPRA Steering wheel in leather with integrated drive mode buttons gives you total control at your fingertips. Start and stop the engine at the touch of a button. And shift up and down through the gears without taking your hands off the wheel.

#### 12" TOUCHSCREEN

Staying in control is easier than ever. The voice controlled 12"
Navi System touch screen allows you to customise the information you need into 3 accessible panels.

Choose from 4 distinct driving profiles. To make the most out of your CUPRA Leon, you can access CUPRA Mode instantly by holding down the drive mode button on the satellite steering wheel, this will give you a sportier driving experience.