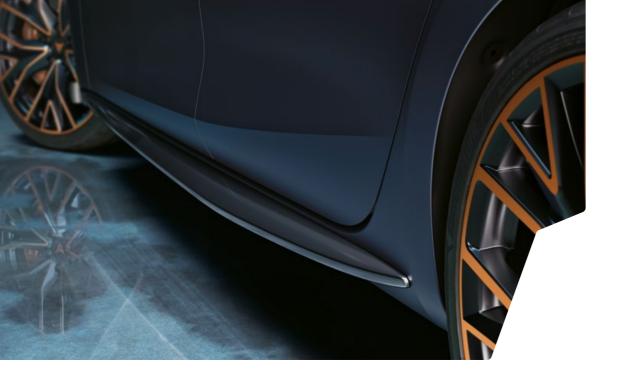

#### THE FINISHING TOUCH

For a more sportive and streamlined drive, the CUPRA side skirts feature Dark Aluminium accents to optimise the version's aesthetic while at the same time matching with exterior details.