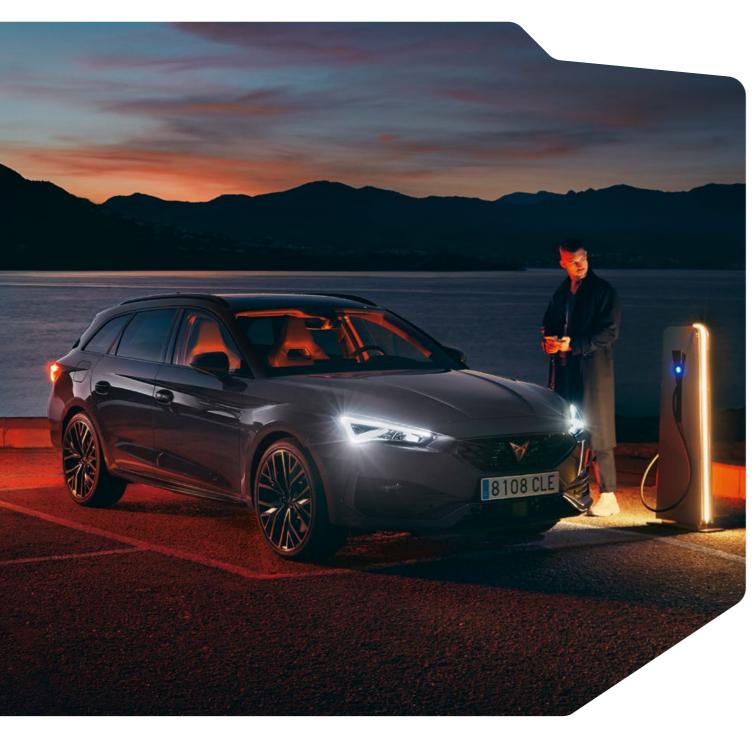

#### e-HYBRID PERFORMANCE

Empowered by freedom.
The CUPRA Leon e-HYBRID gives you complete choice. Harness boundless range and full power.
Or switch to e-Mode and enjoy emission-free driving.

## ↑ THE FREEDOM TO EXPLORE

Cruise the city with a 60 km\* electric range and recharge at home in approximately 3h 40 min with the CUPRA Charger by Elli. When you want to explore further afield, automatically combine both engines for a total range of 690 km.

# DRIVE FOR OTHERS. DRIVE FOR YOURSELF

With the option to drive conscientiously using the electric engine. Or at full, combined power of up to 245 hp.

The indicated range has been calculated in compliance with WLTP standards, which set out test conditions applicable to all car manufacturers to ensure the comparability of these tests for all vehicles.