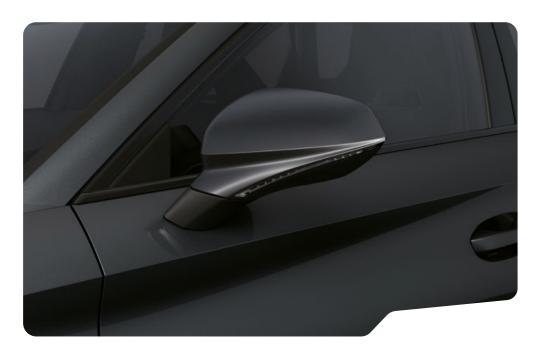

## → CUPRA INFINITE LIGHT

Sportive on all sides with a rear diffuser and matching wing mirrors, to enhance performance. Plus, the CUPRA Infinite rear light to create boundless sophistication.