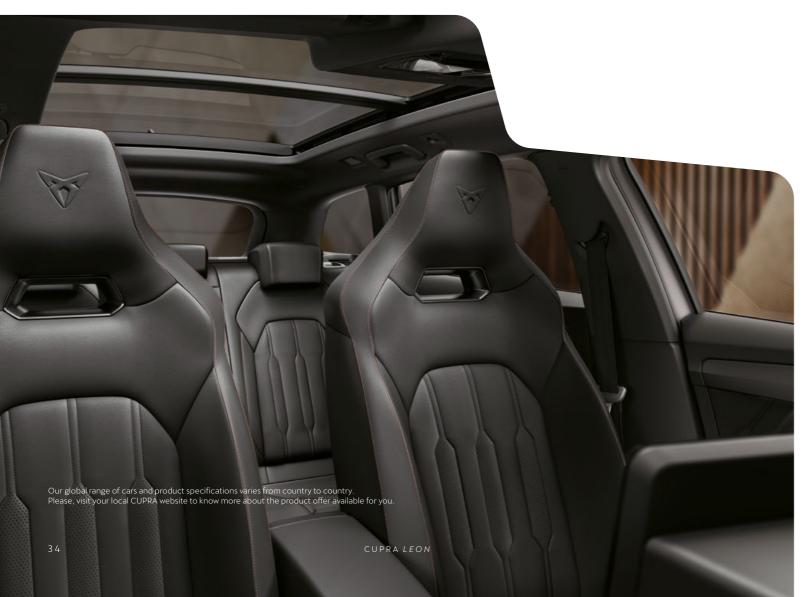

# ROOM FOR IT ALL WITH UP TO 1600L

Ample space for all the family, with 1,600l in the petrol version and 1,450l in the e-HYBRID. Plus, a stylish rear cabin that allows all of your passengers to travel in pure comfort en route. Fix a baby seat securely in the back seats and enjoy the added comfort of arm rests.

# FILLED WITH INTERIOR LIGHT

Bring the outside in and make the most of those glorious days with the expansive panoramic sunroof.