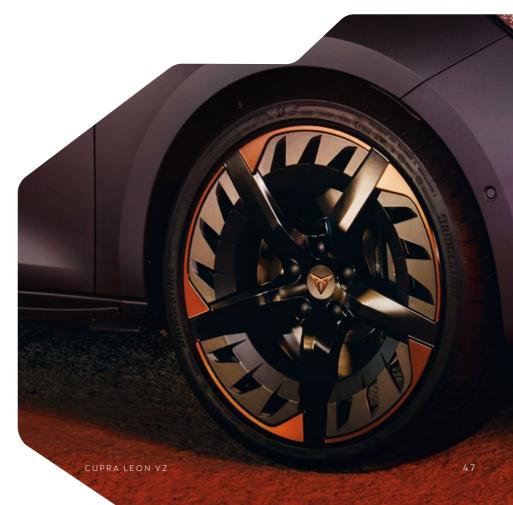

#### ✓ NEXT-LEVEL AERODYNAMICS

These lightweight 19" Performance wheels come in Sport Black and Copper and feature the optional addition of award-winning Brembo brake calipers for striking stopping power.