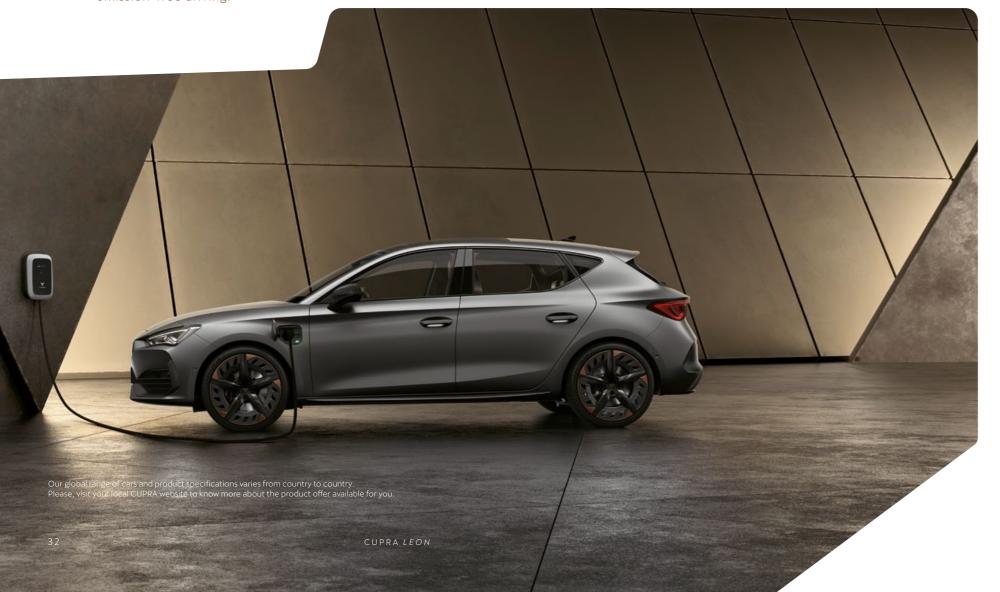

#### e-HYBRID PERFORMANCE

Empowered by freedom.
The CUPRA Leon e-HYBRID gives you complete choice. Harness boundless range and full power.
Or switch to e-Mode and enjoy emission-free driving.

## ↑ THE FREEDOM TO EXPLORE

Cruise the city with a 60 km\* electric range and recharge at home in approximately 3h 40 min with the CUPRA Charger by Elli. When you want to explore further afield, automatically combine both engines for a total range of 690 km.

# DRIVE FOR OTHERS. DRIVE FOR YOURSELF

With the option to drive conscientiously using the electric engine. Or at full, combined power of up to 245 hp.

The indicated range has been calculated in compliance with WLTP standards, which set out test conditions applicable to all car manufacturers to ensure the comparability of these tests for all vehicles.