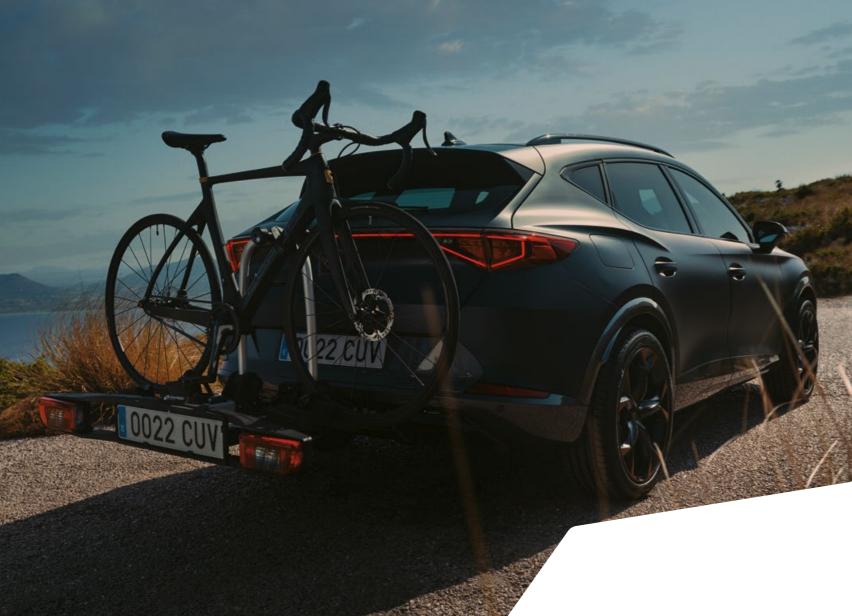

### ↑ TOWING BIKE RACK

Take everyone with you on adventures. The towing bike rack is tailored to your CUPRA Formentor, allowing you to load up 3 at a time.

Our global range of cars and product specifications varies from country to country. Please, visit your local CUPRA website to know more about the product offer available for you.