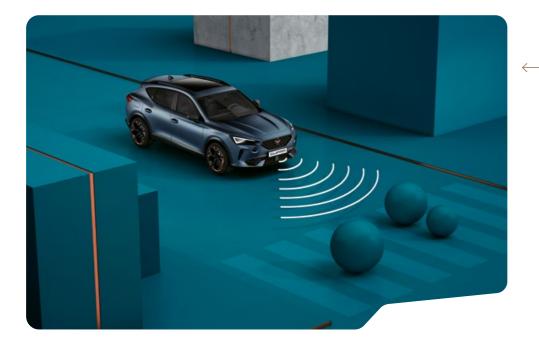

#### ← PEDESTRIAN PROTECTION

Complete safety. The CUPRA Formentor stops automatically to protect pedestrians.

#### EXIT $\longrightarrow$ WARNING

When pulling out of a spot or getting out of the car, Exit Warning alerts you of any oncoming traffic or pedestrians nearby, so you can always leave safely.