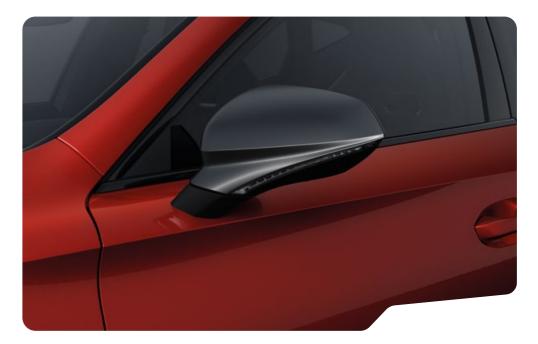

COPPER CARBON FIBRE

Augmented for exceptionality. The Copper Carbon Fibre wing

#### CARBON FIBRE $\uparrow$

Finely crafted and uniquely cased Carbon Fibre wing mirrors. Timeless CUPRA elegance.