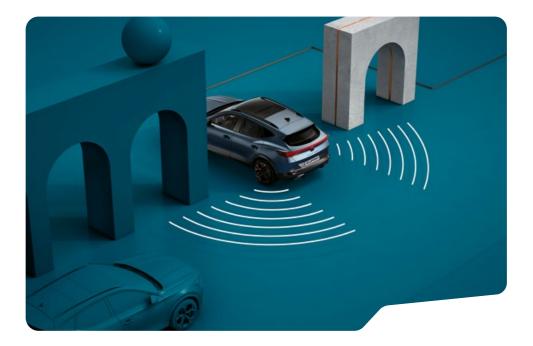

#### → TRAVEL ASSIST

Fully on track. Travel Assist automatically keeps you in the right lane, keeping the distance with the vehicle in front autonomously.

# $\xrightarrow{} LANE \\ ASSIST$

With corrective steering technology, Lane Assist keeps you in your chosen lane. Making an effective contribution towards accident prevention.

#### EXIT $\longrightarrow$ WARNING

When pulling out of a spot or getting out of the car, Exit Warning alerts you of any oncoming traffic or pedestrians nearby, so you can always leave safely.