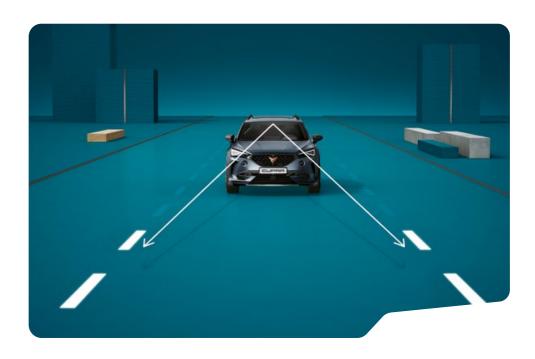

#### TOP VIEW $\longrightarrow$

Master the art of parking with Top View: a birds-eye view, allowing you to get into even the tightest spot.

#### $\rightarrow$ AUTONOMOUS PARKING

The CUPRA Formentor makes straightening up a stress-free and hands-free process. With advanced functions like Park Assist, simply select a space and let your car guide you in autonomously.