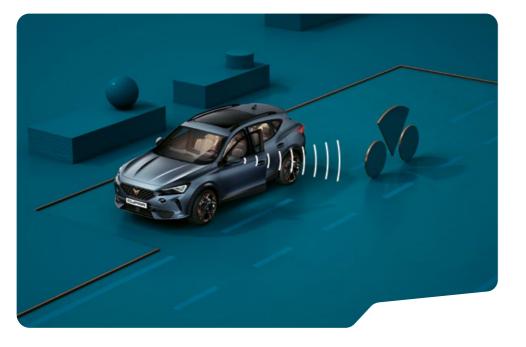

#### $\rightarrow$ REAR TRAFFIC ALERT

When reversing out of a tight parking space, the Rear Traffic Alert scans your blind spot, recognising vehicles approaching in cross-traffic behind you. The system will warn you, and if you don't react, can even initiate brake intervention.

#### $\leftarrow$ FRONT ASSIST

Front Assist helps to prevent collisions by stopping automatically if an obstacle is detected.