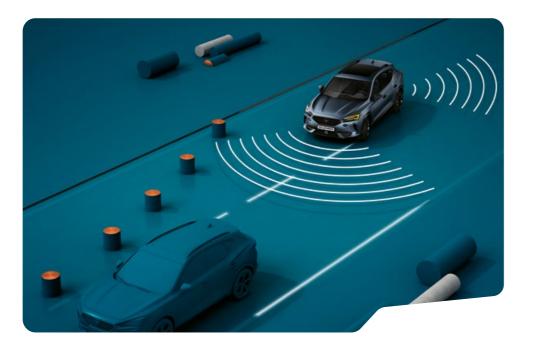

#### → TRAVEL ASSIST

Fully on track. Travel Assist automatically keeps you in the right lane, keeping the distance with the vehicle in front autonomously.

#### $\rightarrow$ REAR TRAFFIC ALERT

When reversing out of a tight parking space, the Rear Traffic Alert scans your blind spot, recognising vehicles approaching in cross-traffic behind you. The system will warn you, and if you don't react, can even initiate brake intervention.