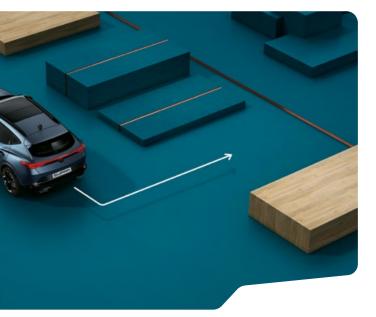

#### TOP VIEW $\longrightarrow$

Master the art of parking with Top View: a birds-eye view, allowing you to get into even the tightest spot.

#### $\rightarrow$ AUTONOMOUS PARKING

The CUPRA Formentor makes straightening up a stress-free and hands-free process. With advanced functions like Park Assist, simply select a space and let your car guide you in autonomously.