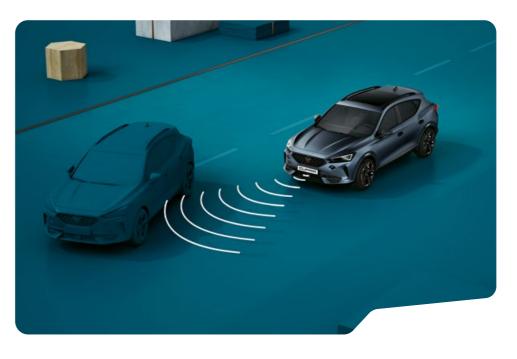

#### $\leftarrow$ FRONT ASSIST

Front Assist helps to prevent collisions by stopping automatically if an obstacle is detected.