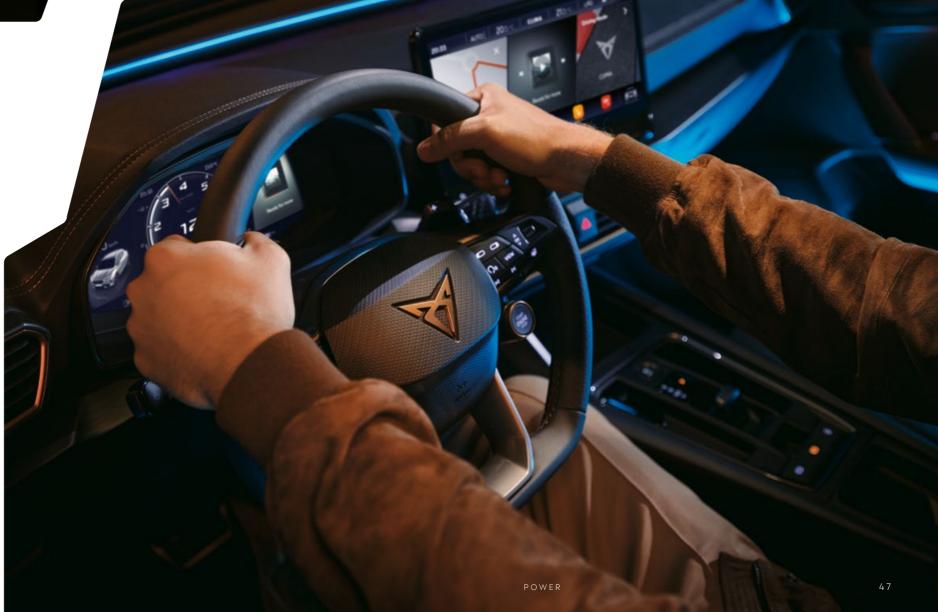

## POWER IN YOUR HANDS $\uparrow$

Take complete control. The leather wrapped CUPRA steering wheel with copper stitching provides a premium feel, allowing you to access a full range of driving and infotainment functions without lifting a hand from the wheel.

#### ↓ SATELLITE BUTTONS

The racing inspired satellite buttons around the CUPRA steering wheel allow you to shift between drive profiles with ease.