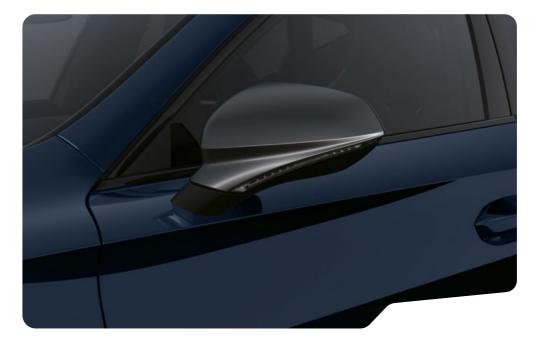

## EXPRESS YOURSELF

CUSTOMISE THE CUPRA FORMENTOR, USING THE HIGHEST QUALITY MATERIALS. LET YOUR UNIQUE CHARACTER TAKE A NEW SHAPE, DOWN TO EVERY LAST DETAIL INCLUDING THE WING MIRRORS.

Our global range of cars and product specifications varies from country to country. Please, visit your local CUPRA website to know more about the product offer available for you.

COPPER CARBON FIBRE

Augmented for exceptionality. The Copper Carbon Fibre wing

#### CARBON FIBRE $\uparrow$

Finely crafted and uniquely cased Carbon Fibre wing mirrors. Timeless CUPRA elegance.