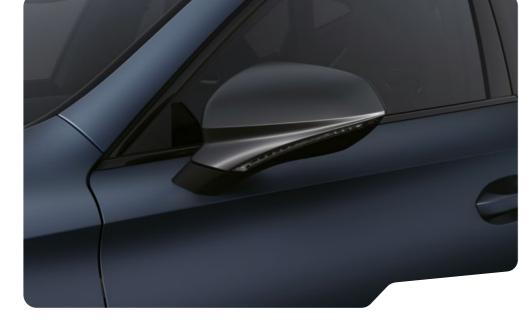

## EXPRESS YOURSELF

CUSTOMISE THE CUPRA FORMENTOR, USING THE HIGHEST QUALITY MATERIALS. LET YOUR UNIQUE CHARACTER TAKE A NEW SHAPE, DOWN TO EVERY LAST DETAIL INCLUDING THE WING MIRRORS.

Our global range of cars and product specifications varies from country to country. Please, visit your local CUPRA website to know more about the product offer available for you.

COPPER CARBON FIBRE

Augmented for exceptionality. The Copper Carbon Fibre wing

#### CARBON FIBRE $\uparrow$

Finely crafted and uniquely cased Carbon Fibre wing mirrors. Timeless CUPRA elegance.