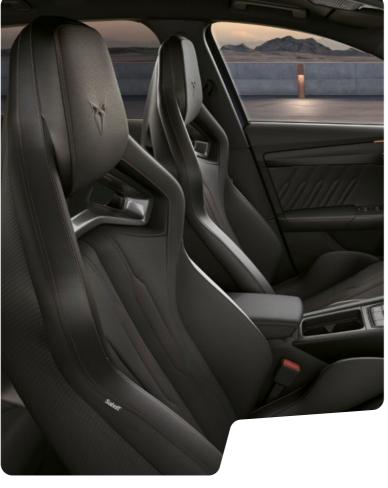

#### MOOD SETTING

A different feeling for every journey. Select from a range of ambient hues and light up the interior the way you want.

The CUP Bucket seats engineered to transform your drive experience. Expertly crafted to offer optimum lateral support, with a race-inspired curvature that reinforces comfort on all roads. Embrace premium sportive design with stylistic cooling vents and sophisticated Copper stitching for a timeless look. Available in your choice of Genuine Black Leather or Genuine Petrol Blue Leather.

GENUINE BLACK LEATHER CUP BUCKET<sup>1</sup> 🛂 💯

GENUINE PETROL BLUE LEATHER CUP BUCKET<sup>1</sup> VZ VZ5

 $\uparrow$ 

DINAMICA BROWN BUCKET  $\longrightarrow$ 

GENUINE BLACK LEATHER BUCKET 🗜 🛯 🗤

GENUINE PETROL BLUE LEATHER BUCKET<sup>2</sup> F V2 V25