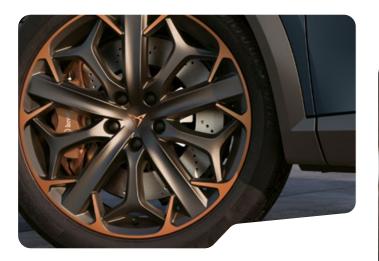

#### ANOTHER WAY FORWARD $\uparrow$

Feel the unique power of finely crafted performance. With a superior selection of distinctive wheels, like the majestic 19" Copper and Sport Black rims, offering the ultimate in CUPRA exclusivity.

SPORT BLACK AND COPPER 🗵

CUPRA FORMENTOR

19" EXCLUSIVE 38/4 AERO ↓ SPORT BLACK AND SILVER<sup>2</sup>

19" EXCLUSIVE 38/7 SPORT BLACK AND COPPER<sup>1</sup>

19" EXCLUSIVE 38/3 ↓ SPORT BLACK AND SILVER ■ 22

20" SUPREME 38/8 SPORT BLACK AND COPPER VZS VZSSE

 $\wedge$ 

 $\wedge$ 

19" EXCLUSIVE 38/8 SPORT ↓ BLACK MATTE VZTE

SPORT BLACK AND SILVER 📕

19" EXCLUSIVE 38/6 AERO SPORT BLACK AND COPPER2 🛯 🗹

 $\wedge$ 