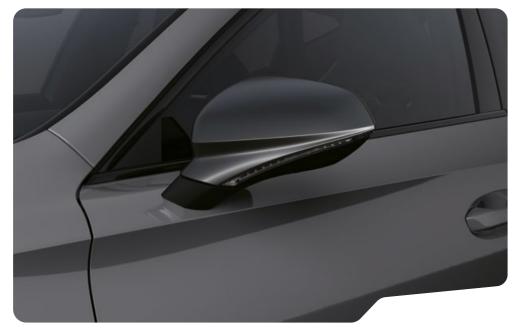

## EXPRESS YOURSELF

CUSTOMISE THE CUPRA FORMENTOR, USING THE HIGHEST QUALITY MATERIALS. LET YOUR UNIQUE CHARACTER TAKE A NEW SHAPE, DOWN TO EVERY LAST DETAIL INCLUDING THE WING MIRRORS.

Our global range of cars and product specifications varies from country to country. Please, visit your local CUPRA website to know more about the product offer available for you.

COPPER CARBON FIBRE

Augmented for exceptionality. The Copper Carbon Fibre wing

#### CARBON FIBRE $\uparrow$

Finely crafted and uniquely cased Carbon Fibre wing mirrors. Timeless CUPRA elegance.