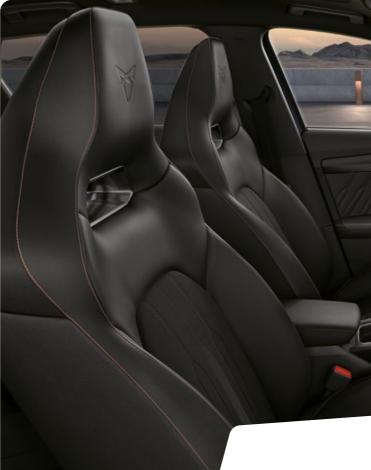

#### MOOD SETTING

A different feeling for every journey. Select from a range of ambient hues and light up the interior the way you want.

The CUP Bucket seats engineered to transform your drive experience. Expertly crafted to offer optimum lateral support, with a race-inspired curvature that reinforces comfort on all roads. Embrace premium sportive design with stylistic cooling vents and sophisticated Copper stitching for a timeless look. Available in your choice of Genuine Black Leather or Genuine Petrol Blue Leather.