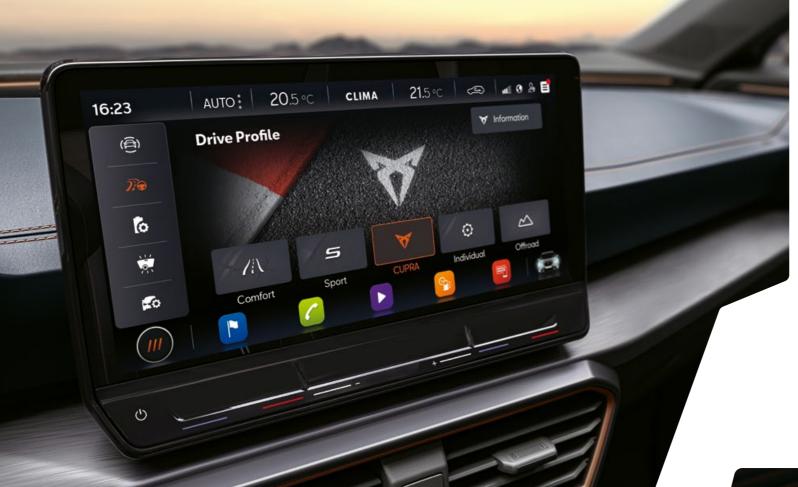

## ↑ DCC WITH CUPRA DRIVE MODE

Fine tune the CUPRA Formentor's suspension, brakes and pedal sensitivity. And switch over to the CUPRA Drive Mode to revel in its high-performance power: modifying your setup to create a more exhilarating driving experience and enhancing the roar of the engine.

#### ↓ SATELLITE BUTTONS

The racing inspired satellite buttons around the CUPRA steering wheel allow you to shift between drive profiles with ease.