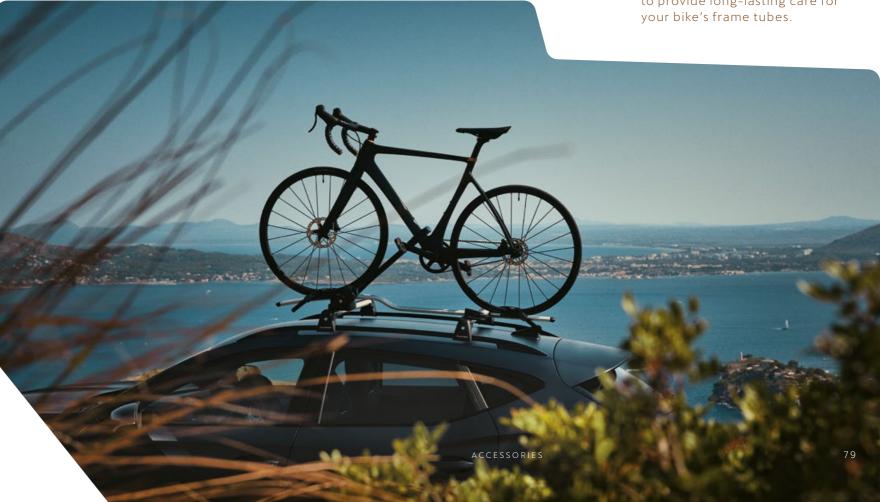

## BIKE RACK

Leave no path untouched. Load up your bike quickly with this easy-to-mount, configurable bike rack. With easy fastening to provide long-lasting care for your bike's frame tubes.