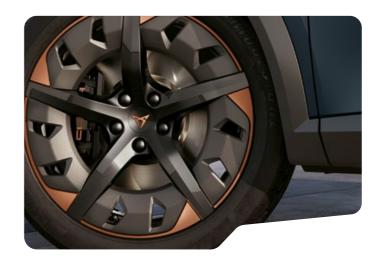

#### ANOTHER WAY FORWARD $\uparrow$

Feel the unique power of finely crafted performance. With a superior selection of distinctive wheels, like the majestic 19" Copper and Sport Black rims, offering the ultimate in CUPRA exclusivity.

SPORT BLACK AND COPPER 🗵

CUPRA FORMENTOR

19" EXCLUSIVE 38/4 AERO ↓ SPORT BLACK AND SILVER<sup>2</sup>

19" EXCLUSIVE 38/7 SPORT BLACK AND COPPER<sup>1</sup>

19" EXCLUSIVE 38/3 ↓ SPORT BLACK AND SILVER ■ 22