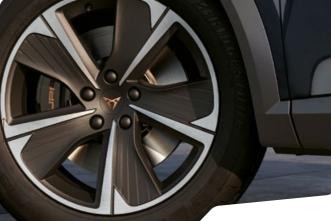

SPORT BLACK AND COPPER 🗵

CUPRA FORMENTOR

19" EXCLUSIVE 38/4 AERO ↓ SPORT BLACK AND SILVER<sup>2</sup>

19" EXCLUSIVE 38/7 SPORT BLACK AND COPPER<sup>1</sup>

19" EXCLUSIVE 38/3 ↓ SPORT BLACK AND SILVER ■ 22

20" SUPREME 38/8 SPORT BLACK AND COPPER VZS VZSSE

 $\wedge$ 

 $\wedge$ 

19" EXCLUSIVE 38/8 SPORT ↓ BLACK MATTE VZTE

SPORT BLACK AND SILVER 📕

19" EXCLUSIVE 38/6 AERO SPORT BLACK AND COPPER2 🛯 🗹

 $\wedge$ 