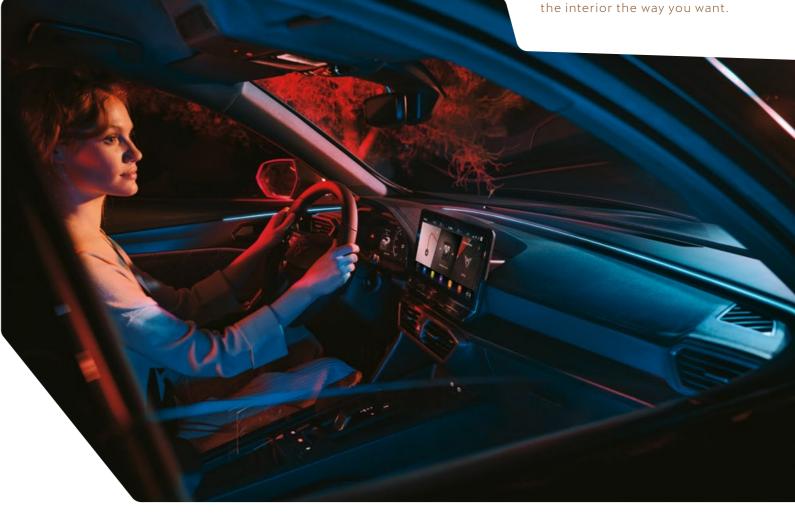

#### MOOD SETTING

A different feeling for every journey. Select from a range of ambient hues and light up the interior the way you want.

The CUP Bucket seats engineered to transform your drive experience. Expertly crafted to offer optimum lateral support, with a race-inspired curvature that reinforces comfort on all roads. Embrace premium sportive design with stylistic cooling vents and sophisticated Copper stitching for a timeless look. Available in your choice of Genuine Black Leather or Genuine Petrol Blue Leather.