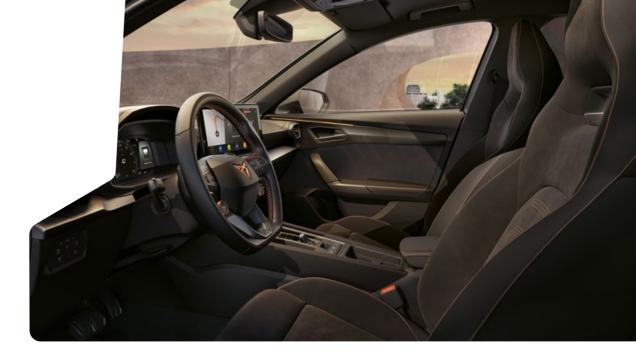

#### IMMERSIVELY DRIVEN $\wedge$

Everything you need, right at your fingertips. A huge 12" infotainment screen with an integrated navigation system. And a customisable 10.25" Digital Cockpit so you have all the information you need in your line of vision.

## POWER IN YOUR HANDS $\uparrow$

Take complete control. The leather wrapped CUPRA steering wheel with copper stitching provides a premium feel, allowing you to access a full range of driving and infotainment functions without lifting a hand from the wheel.

#### MOOD SETTING

A different feeling for every journey. Select from a range of ambient hues and light up the interior the way you want.

The CUP Bucket seats engineered to transform your drive experience. Expertly crafted to offer optimum lateral support, with a race-inspired curvature that reinforces comfort on all roads. Embrace premium sportive design with stylistic cooling vents and sophisticated Copper stitching for a timeless look. Available in your choice of Genuine Black Leather or Genuine Petrol Blue Leather.