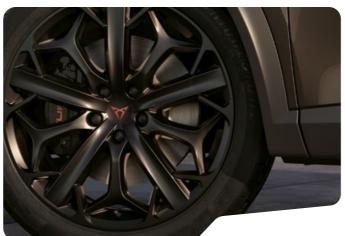

## ↓ GRAPHENE GREY<sup>3</sup> F VZ

Formentor Formentor VZ VZ Formentor VZ5 VZ5 Standard Optional 📕

¹Soft ²Metallic <sup>3</sup> Special Metallic <sup>4</sup> Matte <sup>5</sup>Limited Edition

19" EXCLUSIVE 38/5

SPORT BLACK AND COPPER 🗵

CUPRA FORMENTOR

19" EXCLUSIVE 38/4 AERO ↓ SPORT BLACK AND SILVER<sup>2</sup>

19" EXCLUSIVE 38/7 SPORT BLACK AND COPPER<sup>1</sup>

19" EXCLUSIVE 38/3 ↓ SPORT BLACK AND SILVER ■ 22