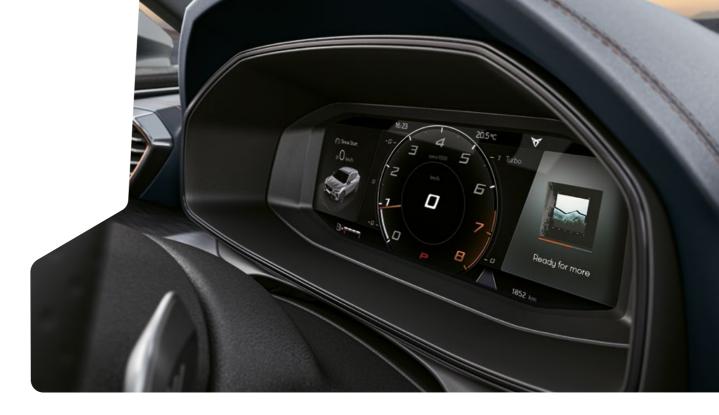

#### 10.25" DIGITAL $\uparrow$ COCKPIT

Front and centre. The 10.25" Digital Cockpit displays all the detail you need, right in your line of vision.

#### IMMERSIVELY DRIVEN $\wedge$

Everything you need, right at your fingertips. A huge 12" infotainment screen with an integrated navigation system. And a customisable 10.25" Digital Cockpit so you have all the information you need in your line of vision.