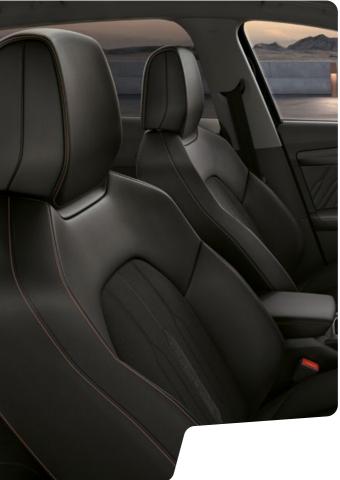

#### MOOD SETTING

A different feeling for every journey. Select from a range of ambient hues and light up the interior the way you want.

The CUP Bucket seats engineered to transform your drive experience. Expertly crafted to offer optimum lateral support, with a race-inspired curvature that reinforces comfort on all roads. Embrace premium sportive design with stylistic cooling vents and sophisticated Copper stitching for a timeless look. Available in your choice of Genuine Black Leather or Genuine Petrol Blue Leather.