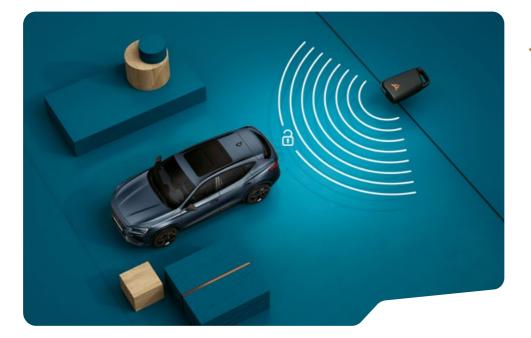

## ← KESSY

Convenient and streamlined. The KESSY wireless unlocking system makes accessing your CUPRA Formentor a keyless experience.