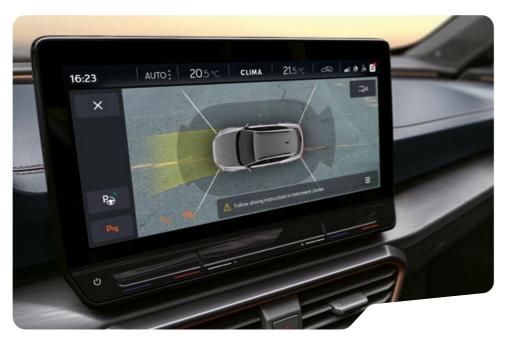

#### TOP VIEW $\longrightarrow$

Master the art of parking with Top View: a birds-eye view, allowing you to get into even the tightest spot.