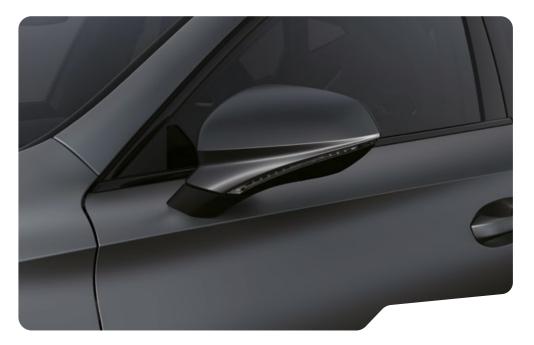

## EXPRESS YOURSELF

CUSTOMISE THE CUPRA FORMENTOR, USING THE HIGHEST QUALITY MATERIALS. LET YOUR UNIQUE CHARACTER TAKE A NEW SHAPE, DOWN TO EVERY LAST DETAIL INCLUDING THE WING MIRRORS.

Our global range of cars and product specifications varies from country to country. Please, visit your local CUPRA website to know more about the product offer available for you.

COPPER CARBON FIBRE

Augmented for exceptionality. The Copper Carbon Fibre wing

#### CARBON FIBRE $\uparrow$

Finely crafted and uniquely cased Carbon Fibre wing mirrors. Timeless CUPRA elegance.