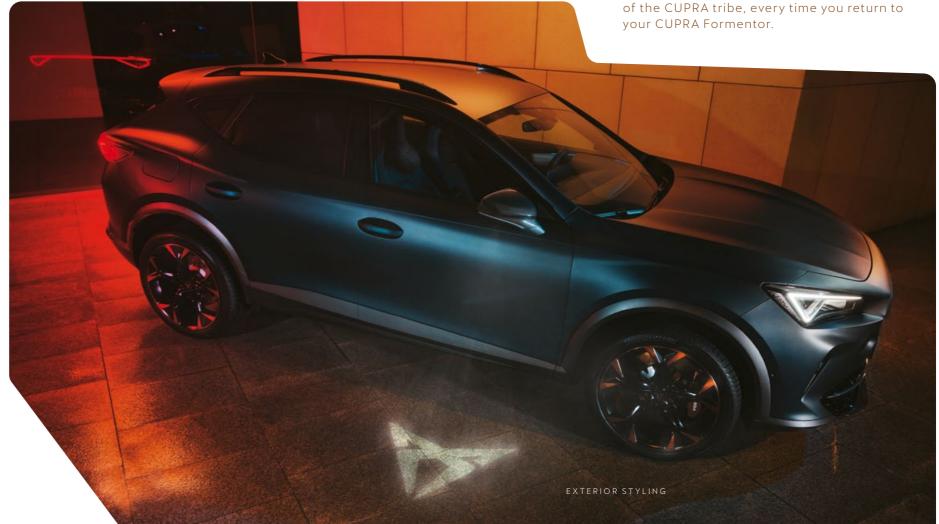

# EXTERIOR STYLING

#### A UNIQUE POSITION

Before you even step into the cabin, the CUPRA Welcome light projects the CUPRA logo down onto the floor. A statement of higher power, reminding you that you're part of the CUPRA tribe, every time you return to your CUPRA Formentor.