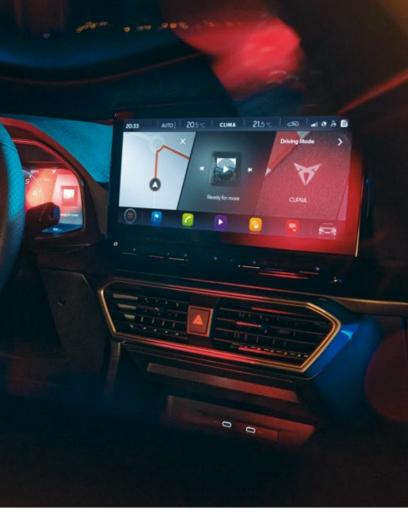

#### IMMERSIVELY DRIVEN $\wedge$

Everything you need, right at your fingertips. A huge 12" infotainment screen with an integrated navigation system. And a customisable 10.25" Digital Cockpit so you have all the information you need in your line of vision.

#### NAVI SYSTEM

Always located. Navigate via the 12" touchscreen with connected mapping services. And with Wireless Full Link, your smartphone seamlessly syncs up so you can display your favourite apps and functions on screen.