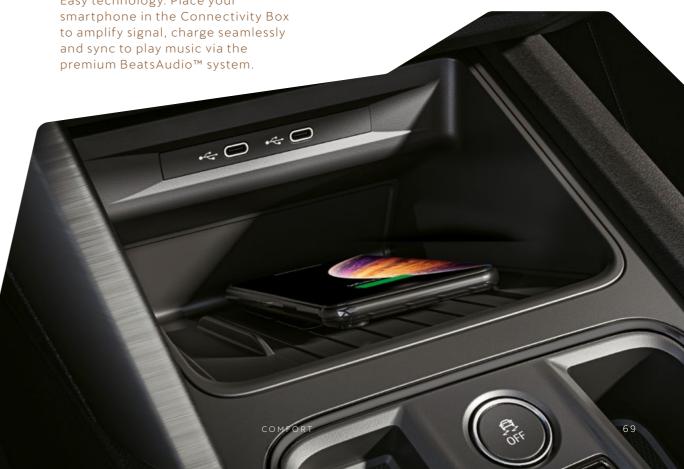

able for you.



#### $\leftarrow$ FRONT ASSIST

Front Assist helps to prevent collisions by stopping automatically if an obstacle is detected.





#### NAVI SYSTEM

Always located. Navigate via the 12" touchscreen with connected mapping services. And with Wireless Full Link, your smartphone seamlessly syncs up so you can display your favourite apps and functions on screen.



Our global range of cars and product specifications varies from country to country. Please, visit your local CUPRA website to know more about the product offer available for you.

#### BEATS AUDIO $\leftarrow$

Feel more alive with every ride. The CUPRA Formentor's BeatsAudio™ System is powered by an impressive 340W amplifier, giving you full high-fidelity sound.

#### CONNECTIVITY ВОХ

Easy technology. Place your



#### 10.25" DIGITAL $\uparrow$ COCKPIT

Front and centre. The 10.25" Digital Cockpit displays all the detail you need, right in your line of vision.

#### TOP VIEW $\longrightarrow$

Master the art of parking with Top View: a birds-eye view, allowing you to get into even the tightest spot.



#### $\rightarrow$ AUTONOMOUS PARKING

The CUPRA Formentor makes straightening up a stress-free and hands-free process. With advanced functions like Park Assist, simply select a space and let your car guide you in autonomously.



## ← KESSY

Convenient and streamlined. The KESSY wireless unlocking system makes accessing your CUPRA Formentor a keyless experience.



# AN AUGMENTED REALITY EXPERIENCE

DISCOVER THE CUPRA FORMENTOR WITH AN INTERACTIVE, AUGMENTED REALITY EXPERIENCE.

SIMPLY SCAN THE QR