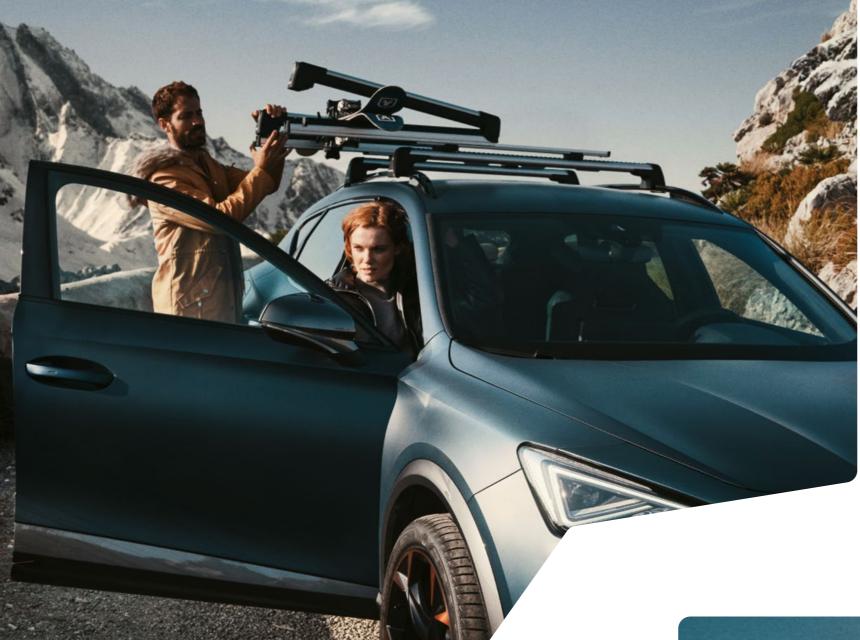

### ↑ TOWING BIKE RACK

Take everyone with you on adventures. The towing bike rack is tailored to your CUPRA Formentor, allowing you to load up 3 at a time.

Our global range of cars and product specifications varies from country to country. Please, visit your local CUPRA website to know more about the product offer available for you.

## BIKE RACK

Leave no path untouched. Load up your bike quickly with this easy-to-mount, configurable bike rack. With easy fastening to provide long-lasting care for your bike's frame tubes.