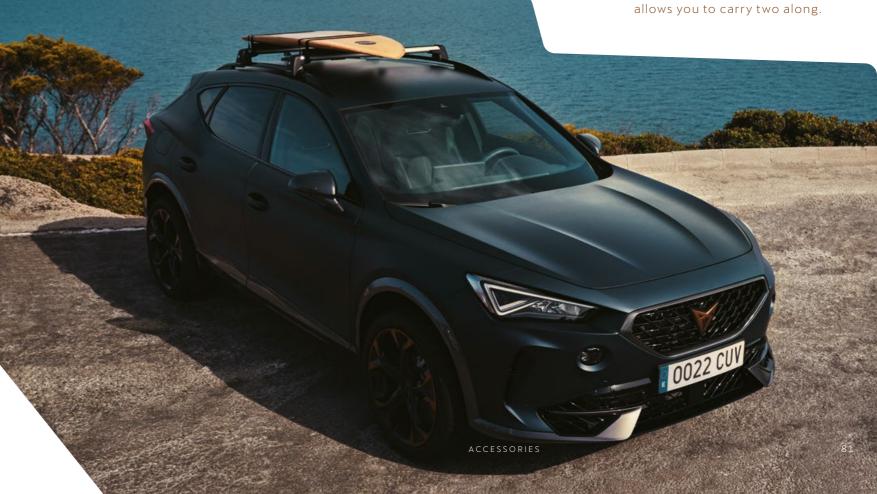

# ↓ SURF RACK

Always ready to chase the waves. The rack adapts perfectly to the shape of your surfboard and allows you to carry two along.