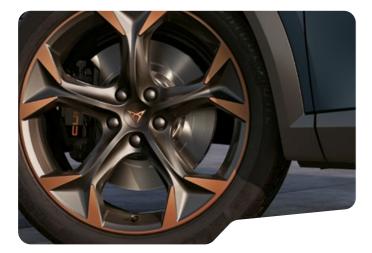

#### ANOTHER WAY FORWARD $\uparrow$

Feel the unique power of finely crafted performance. With a superior selection of distinctive wheels, like the majestic 19" Copper and Sport Black rims, offering the ultimate in CUPRA exclusivity.

SPORT BLACK AND COPPER 🗵

CUPRA FORMENTOR

19" EXCLUSIVE 38/4 AERO ↓ SPORT BLACK AND SILVER<sup>2</sup>

19" EXCLUSIVE 38/7 SPORT BLACK AND COPPER<sup>1</sup>

19" EXCLUSIVE 38/3 ↓ SPORT BLACK AND SILVER ■ 22

20" SUPREME 38/8 SPORT BLACK AND COPPER VZS VZSSE

 $\wedge$ 

 $\wedge$ 

19" EXCLUSIVE 38/8 SPORT ↓ BLACK MATTE VZTE

SPORT BLACK AND SILVER 📕

19" EXCLUSIVE 38/6 AERO SPORT BLACK AND COPPER2 🛯 🗹

 $\wedge$ 