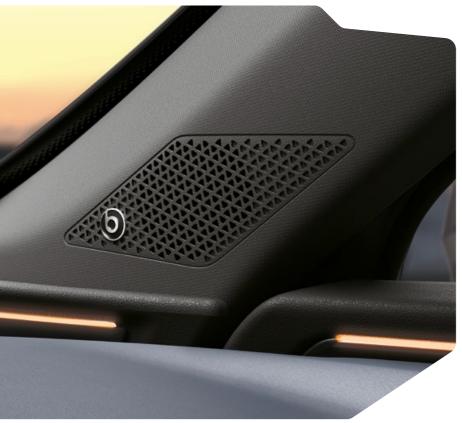

#### BEATS AUDIO $\leftarrow$

Feel more alive with every ride. The CUPRA Formentor's BeatsAudio™ System is powered by an impressive 340W amplifier, giving you full high-fidelity sound.