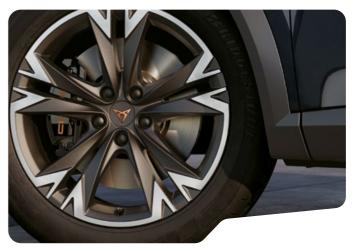

#### PROPELLED $\leftarrow$ BY INGENUITY

Driven by pure power. The new CUPRA Formentor VZ Tribe Edition comes with 19" Sport Black wheels in a matte finish, offering race-level performance and complete contemporary style.