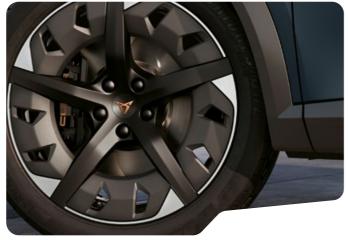

SPORT BLACK AND COPPER 🗵

CUPRA FORMENTOR

19" EXCLUSIVE 38/4 AERO ↓ SPORT BLACK AND SILVER<sup>2</sup>

19" EXCLUSIVE 38/7 SPORT BLACK AND COPPER<sup>1</sup>

19" EXCLUSIVE 38/3 ↓ SPORT BLACK AND SILVER ■ 22

20" SUPREME 38/8 SPORT BLACK AND COPPER VZS VZSSE

 $\wedge$ 

 $\wedge$ 

19" EXCLUSIVE 38/8 SPORT ↓ BLACK MATTE VZTE

SPORT BLACK AND SILVER 📕

19" EXCLUSIVE 38/6 AERO SPORT BLACK AND COPPER2 🛯 🗹

 $\wedge$ 

#### ↓ 18" PERFORMANCE 38/2 ↓ SPORT BLACK AND SILVER ■

#### ↓ 18" PERFORMANCE ↓ SILVER ■

Formentor F Formentor VZ VZ Formentor VZ Tribe Edition VZTE Formentor VZ5 VZ3 Formentor VZ5 Special Edition VZ5SE Standard Optional 'The Brembo calipers are an optional. 'Not compatible with Brembo calipers.