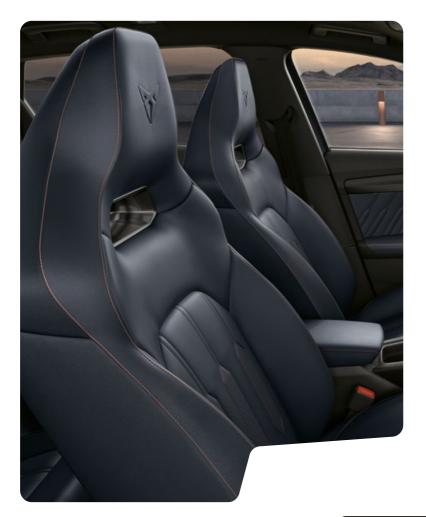

#### MOOD SETTING

A different feeling for every journey. Select from a range of ambient hues and light up the interior the way you want.

The CUP Bucket seats engineered to transform your drive experience. Expertly crafted to offer optimum lateral support, with a race-inspired curvature that reinforces comfort on all roads. Embrace premium sportive design with stylistic cooling vents and sophisticated Copper stitching for a timeless look. Available in your choice of Genuine Black Leather or Genuine Petrol Blue Leather.

GENUINE BLACK LEATHER CUP BUCKET<sup>1</sup> 🛂 💯

GENUINE PETROL BLUE LEATHER CUP BUCKET<sup>1</sup> VZ VZ5

 $\uparrow$ 

DINAMICA BROWN BUCKET  $\longrightarrow$ 

GENUINE BLACK LEATHER BUCKET 🗜 🛯 🗤

GENUINE PETROL BLUE LEATHER BUCKET<sup>2</sup> F V2 V25