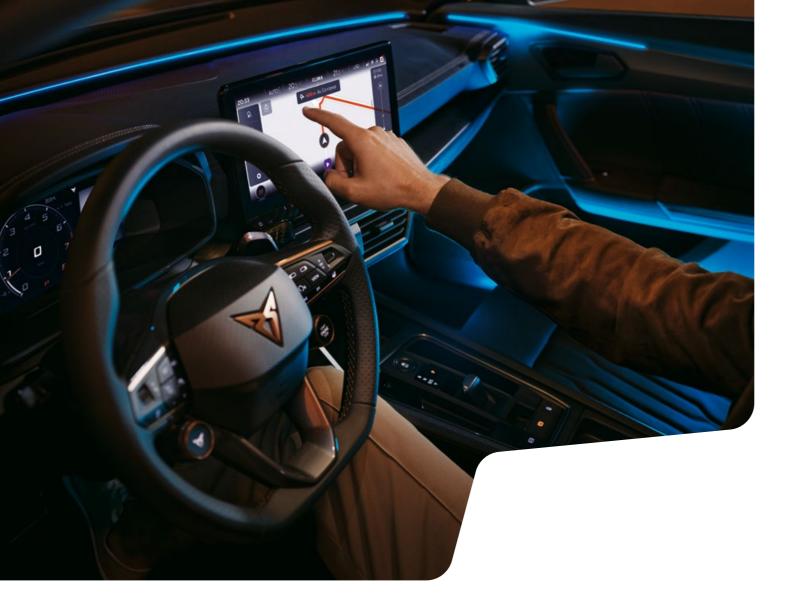

#### IMMERSIVELY DRIVEN $\wedge$

Everything you need, right at your fingertips. A huge 12" infotainment screen with an integrated navigation system. And a customisable 10.25" Digital Cockpit so you have all the information you need in your line of vision.

## POWER IN YOUR HANDS $\uparrow$

Take complete control. The leather wrapped CUPRA steering wheel with copper stitching provides a premium feel, allowing you to access a full range of driving and infotainment functions without lifting a hand from the wheel.