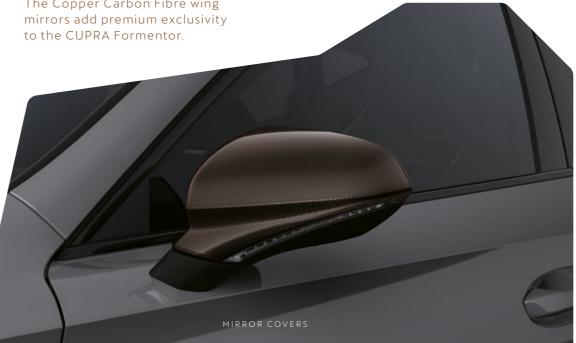

COPPER CARBON FIBRE

Augmented for exceptionality. The Copper Carbon Fibre wing

#### CARBON FIBRE $\uparrow$

Finely crafted and uniquely cased Carbon Fibre wing mirrors. Timeless CUPRA elegance.