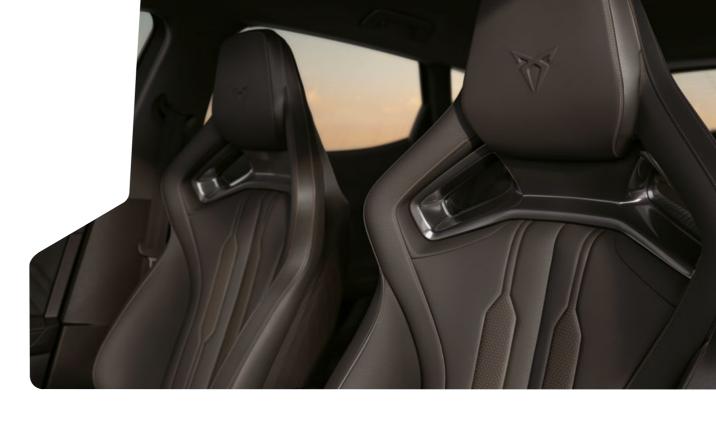

#### MOOD SETTING

A different feeling for every journey. Select from a range of ambient hues and light up the interior the way you want.

The CUP Bucket seats engineered to transform your drive experience. Expertly crafted to offer optimum lateral support, with a race-inspired curvature that reinforces comfort on all roads. Embrace premium sportive design with stylistic cooling vents and sophisticated Copper stitching for a timeless look. Available in your choice of Genuine Black Leather or Genuine Petrol Blue Leather.