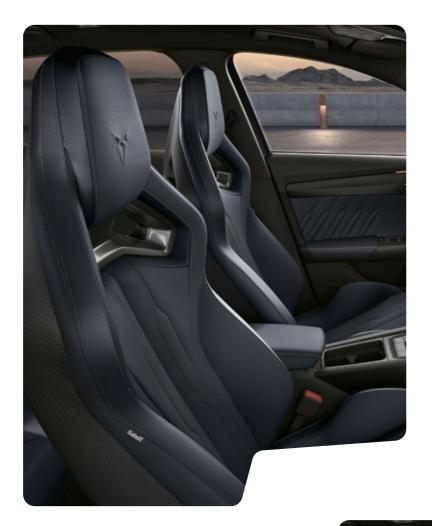

#### MOOD SETTING

A different feeling for every journey. Select from a range of ambient hues and light up the interior the way you want.

The CUP Bucket seats engineered to transform your drive experience. Expertly crafted to offer optimum lateral support, with a race-inspired curvature that reinforces comfort on all roads. Embrace premium sportive design with stylistic cooling vents and sophisticated Copper stitching for a timeless look. Available in your choice of Genuine Black Leather or Genuine Petrol Blue Leather.

GENUINE BLACK LEATHER CUP BUCKET<sup>1</sup> 🛂 💯

GENUINE PETROL BLUE LEATHER CUP BUCKET<sup>1</sup> VZ VZ5

 $\uparrow$ 

DINAMICA BROWN BUCKET  $\longrightarrow$ 

GENUINE BLACK LEATHER BUCKET 🗜 🛯 🗤

GENUINE PETROL BLUE LEATHER BUCKET<sup>2</sup> F V2 V25