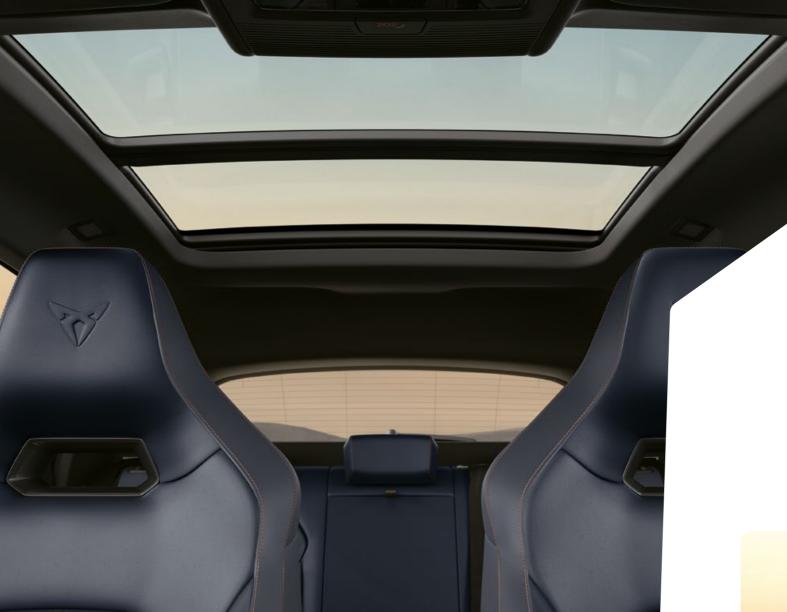

#### $\uparrow$ LET THE LIGHT IN

With a panoramic, electric sunroof that spans the entire length and width of the cabin. Illuminating the CUPRA Formentor's interior and allowing you to sit back in pure natural light.