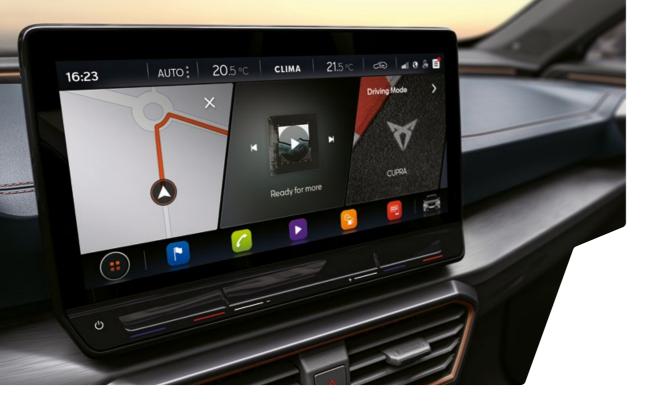

#### NAVI SYSTEM

Always located. Navigate via the 12" touchscreen with connected mapping services. And with Wireless Full Link, your smartphone seamlessly syncs up so you can display your favourite apps and functions on screen.

#### IMMERSIVELY DRIVEN $\wedge$

Everything you need, right at your fingertips. A huge 12" infotainment screen with an integrated navigation system. And a customisable 10.25" Digital Cockpit so you have all the information you need in your line of vision.