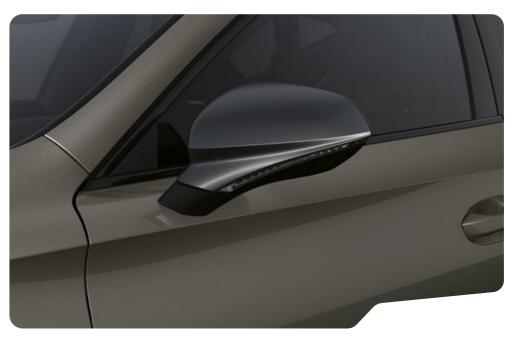

## EXPRESS YOURSELF

CUSTOMISE THE CUPRA FORMENTOR, USING THE HIGHEST QUALITY MATERIALS. LET YOUR UNIQUE CHARACTER TAKE A NEW SHAPE, DOWN TO EVERY LAST DETAIL INCLUDING THE WING MIRRORS.

Our global range of cars and product specifications varies from country to country. Please, visit your local CUPRA website to know more about the product offer available for you.

COPPER CARBON FIBRE

Augmented for exceptionality. The Copper Carbon Fibre wing

#### CARBON FIBRE $\uparrow$

Finely crafted and uniquely cased Carbon Fibre wing mirrors. Timeless CUPRA elegance.