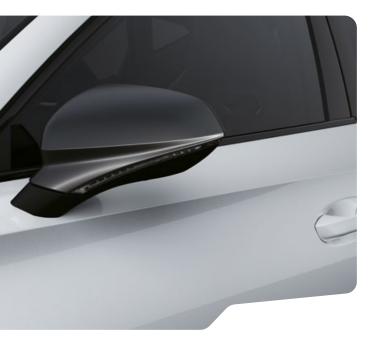

## EXPRESS YOURSELF

CUSTOMISE THE CUPRA FORMENTOR, USING THE HIGHEST QUALITY MATERIALS. LET YOUR UNIQUE CHARACTER TAKE A NEW SHAPE, DOWN TO EVERY LAST DETAIL INCLUDING THE WING MIRRORS.

Our global range of cars and product specifications varies from country to country. Please, visit your local CUPRA website to know more about the product offer available for you.

COPPER CARBON FIBRE

Augmented for exceptionality. The Copper Carbon Fibre wing

#### CARBON FIBRE $\uparrow$

Finely crafted and uniquely cased Carbon Fibre wing mirrors. Timeless CUPRA elegance.