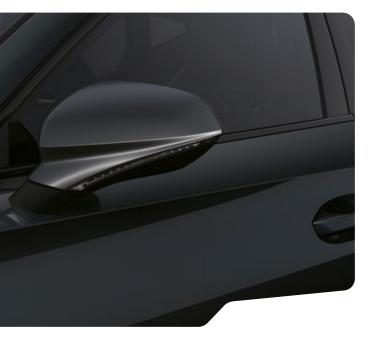

## EXPRESS YOURSELF

CUSTOMISE THE CUPRA FORMENTOR, USING THE HIGHEST QUALITY MATERIALS. LET YOUR UNIQUE CHARACTER TAKE A NEW SHAPE, DOWN TO EVERY LAST DETAIL INCLUDING THE WING MIRRORS.

Our global range of cars and product specifications varies from country to country. Please, visit your local CUPRA website to know more about the product offer available for you.

COPPER CARBON FIBRE

Augmented for exceptionality. The Copper Carbon Fibre wing

#### CARBON FIBRE $\uparrow$

Finely crafted and uniquely cased Carbon Fibre wing mirrors. Timeless CUPRA elegance.