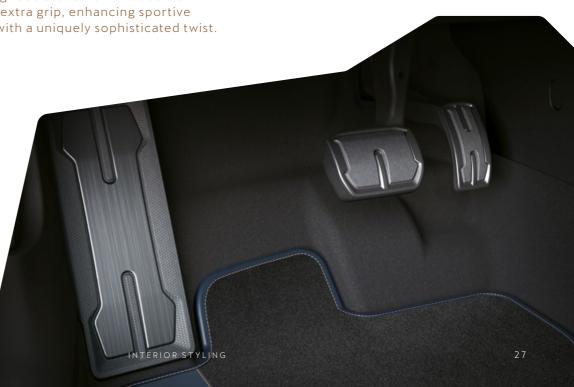

#### $\searrow$ TRACK-READY DETAILS

Optimised performance, exclusive aesthetic. Dark Aluminium pedals with matching footrest combine rubber to provide extra grip, enhancing sportive driving with a uniquely sophisticated twist.