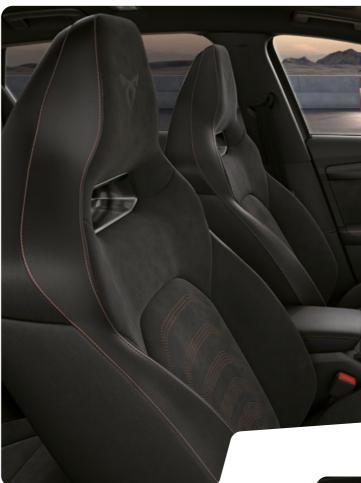

#### MOOD SETTING

A different feeling for every journey. Select from a range of ambient hues and light up the interior the way you want.

The CUP Bucket seats engineered to transform your drive experience. Expertly crafted to offer optimum lateral support, with a race-inspired curvature that reinforces comfort on all roads. Embrace premium sportive design with stylistic cooling vents and sophisticated Copper stitching for a timeless look. Available in your choice of Genuine Black Leather or Genuine Petrol Blue Leather.

GENUINE BLACK LEATHER CUP BUCKET<sup>1</sup> 🛂 💯

GENUINE PETROL BLUE LEATHER CUP BUCKET<sup>1</sup> VZ VZ5

 $\uparrow$ 

DINAMICA BROWN BUCKET  $\longrightarrow$ 

GENUINE BLACK LEATHER BUCKET 🗜 🛯 🗤

GENUINE PETROL BLUE LEATHER BUCKET<sup>2</sup> F V2 V25