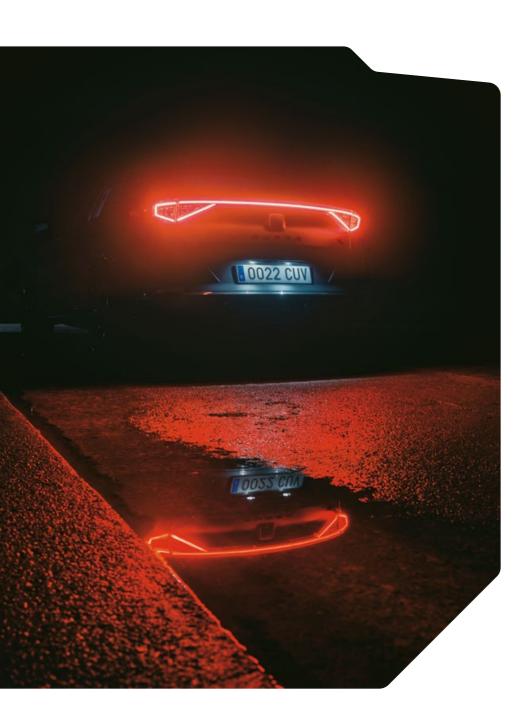

#### ↑ THE POWER OF DESIGN

Featuring an integrated coast to coast light at the rear, accentuating the CUPRA Formentor's sporting prowess and welcoming you as you approach.

Our global range of cars and product specifications varies from country to country. Please, visit your local CUPRA website to know more about the product offer available for you.