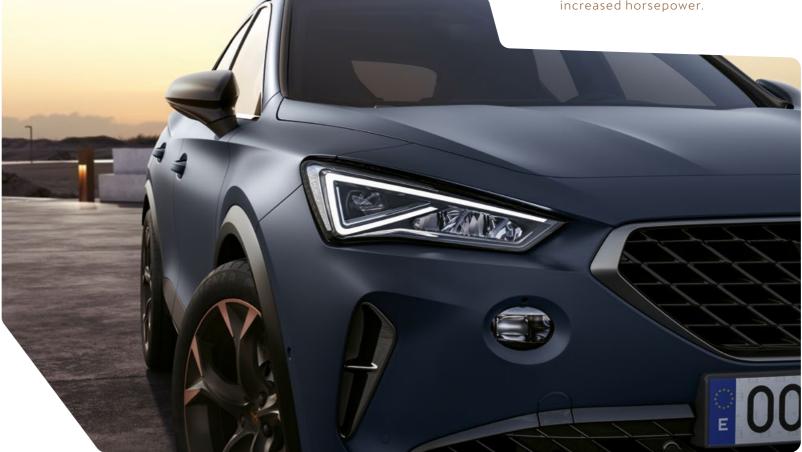

# ↓ TOP CLASS FRONT END

Exquisite forward-facing design. Featuring a bolstered bonnet with a robust front grille and enlarged air intakes for increased horsepower.