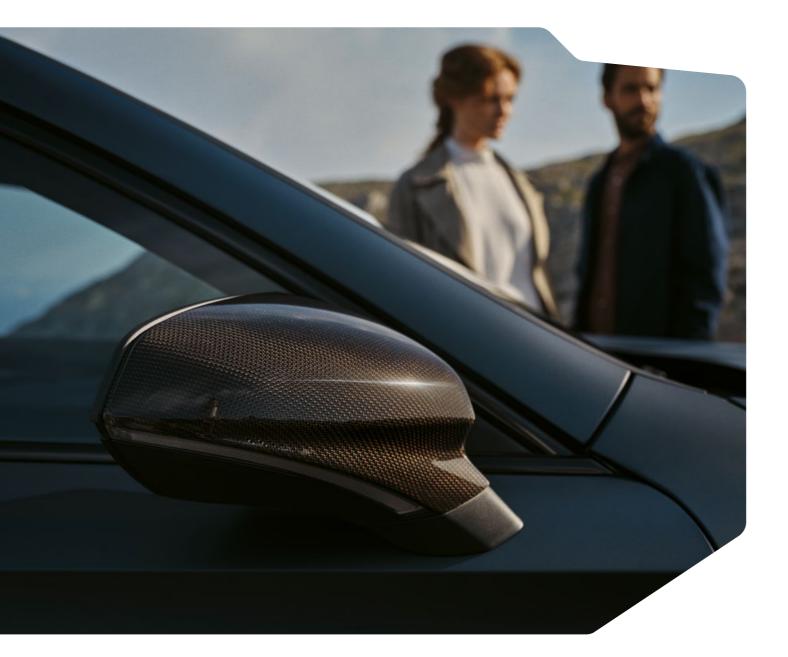

COPPER CARBON FIBRE

Augmented for exceptionality. The Copper Carbon Fibre wing

#### CARBON FIBRE $\uparrow$

Finely crafted and uniquely cased Carbon Fibre wing mirrors. Timeless CUPRA elegance.