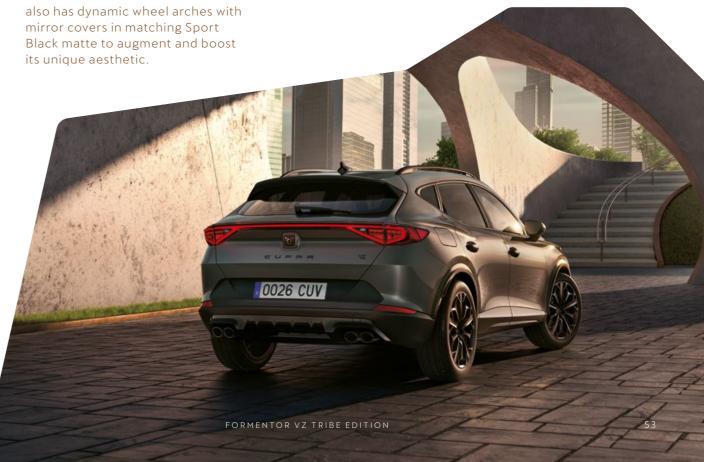

#### ⊂ UPRA VZ TRIBE EDITION\*

When it comes to dynamic style and true CUPRA spirit, the VZ Tribe Edition is the perfect selection for sports enthusiasts. Complete with a superior racing look and a unique finish that includes an exclusive Cliff Grey exterior, Sport Black matte detailing and Dinamica bucket seats in fine Nappa leather.

## S ENHANCED SPORTING EXTERIOR

Experience a whole new approach to the road, bolstered by a Sport Black matte front grille with an adorning VZ logo with CUPRA lettering in Black Chrome. The new CUPRA Formentor VZ Tribe Edition