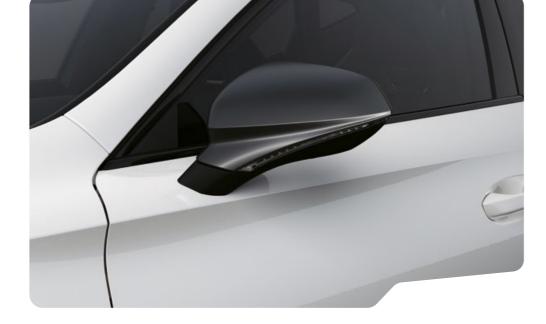

## EXPRESS YOURSELF

CUSTOMISE THE CUPRA FORMENTOR, USING THE HIGHEST QUALITY MATERIALS. LET YOUR UNIQUE CHARACTER TAKE A NEW SHAPE, DOWN TO EVERY LAST DETAIL INCLUDING THE WING MIRRORS.

Our global range of cars and product specifications varies from country to country. Please, visit your local CUPRA website to know more about the product offer available for you.

COPPER CARBON FIBRE

Augmented for exceptionality. The Copper Carbon Fibre wing

#### CARBON FIBRE $\uparrow$

Finely crafted and uniquely cased Carbon Fibre wing mirrors. Timeless CUPRA elegance.