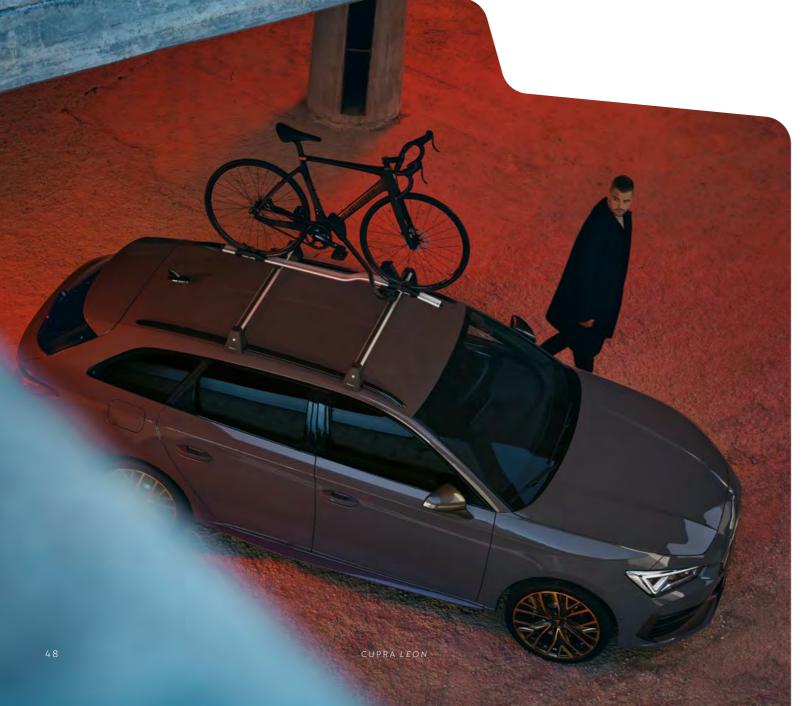

#### BIKE RACK

Take to the trail by loading up your bike on the specially designed bike roof rack. Fastening is straightforward and allows you to swiftly fit your bike into position on your roof.

↑ TOWING BRACKET BICYCLE CARRIER