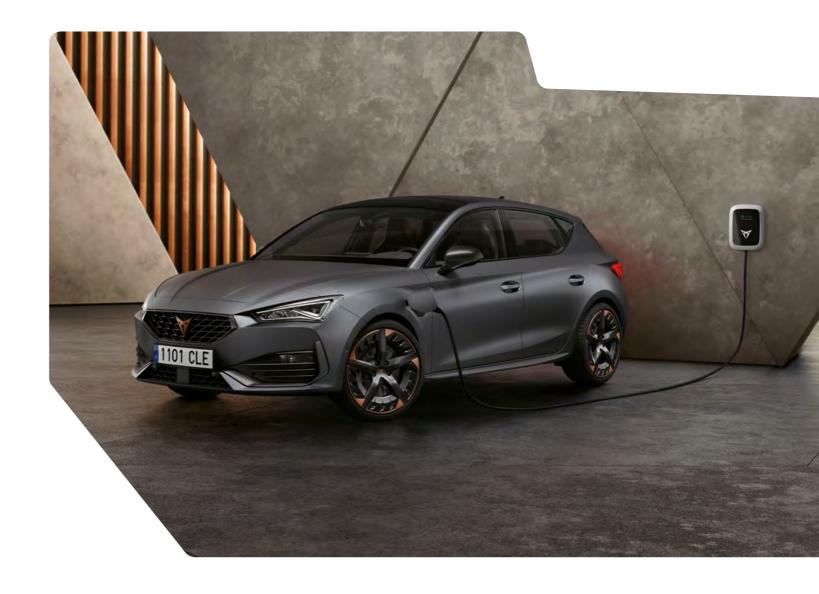

#### ↑ PROGRESSIVE, DYNAMIC AND UNIQUE

A bolder, more daring front grille and enlarged air intakes with contrasting Dark Chrome details. And for functional aesthetics, full LED headlights and fog lights are integrated into the front bumper.

CUPRA LEON 07