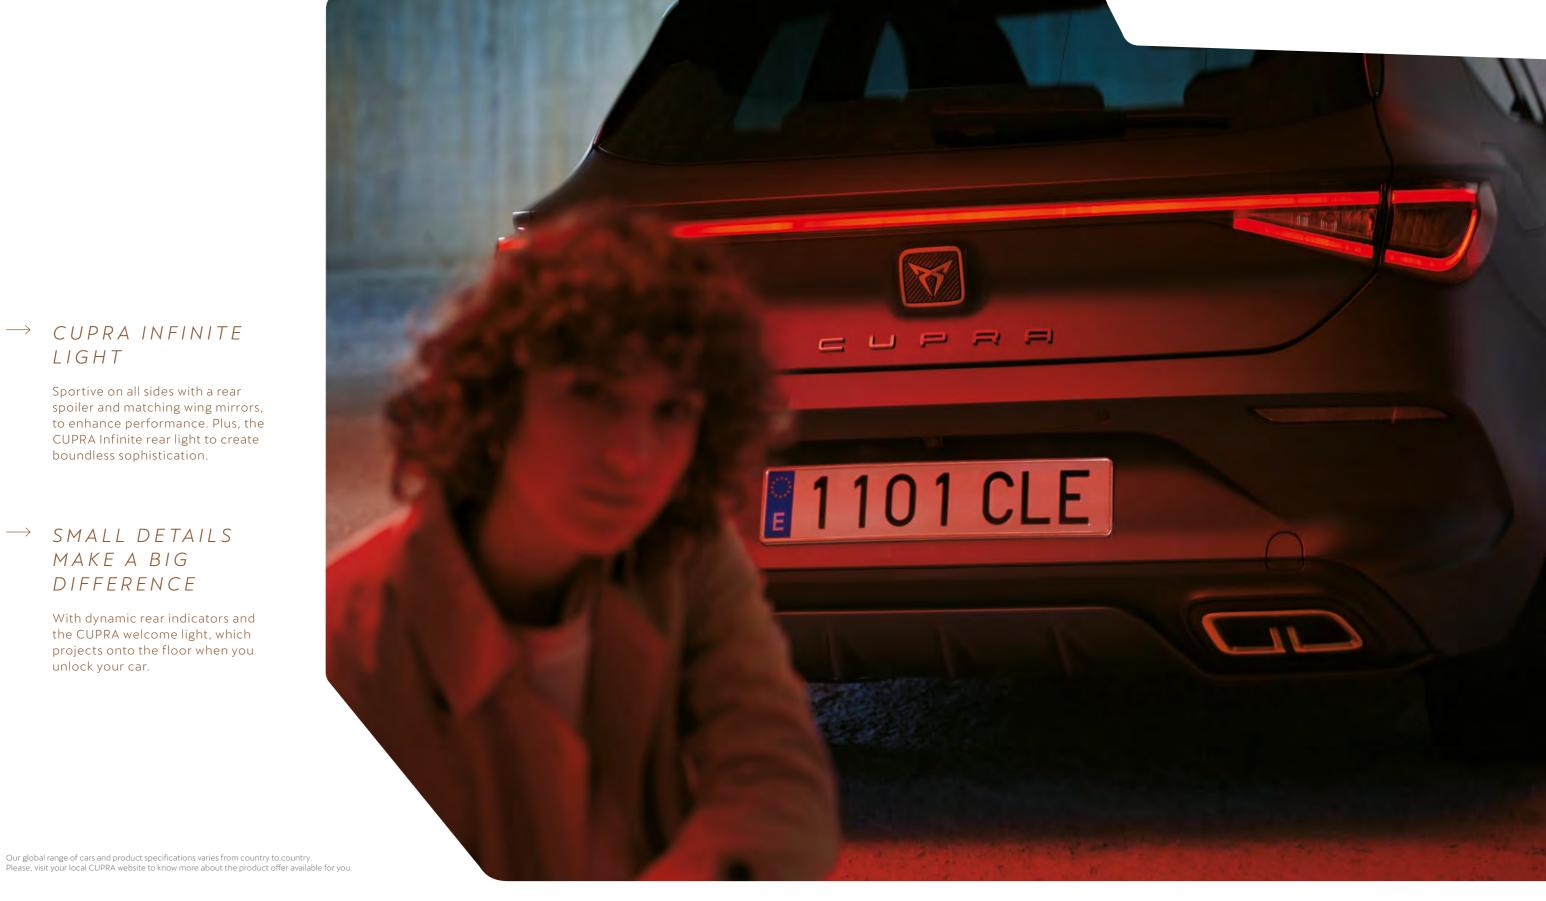

# $\rightarrow$ CUPRA INFINITE

Sportive on all sides with a rear spoiler and matching wing mirrors, to enhance performance. Plus, the CUPRA Infinite rear light to create boundless sophistication.

#### $\rightarrow$ SMALL DETAILS MAKE A BIG DIFFERENCE

LIGHT

With dynamic rear indicators and the CUPRA welcome light, which projects onto the floor when you unlock your car.