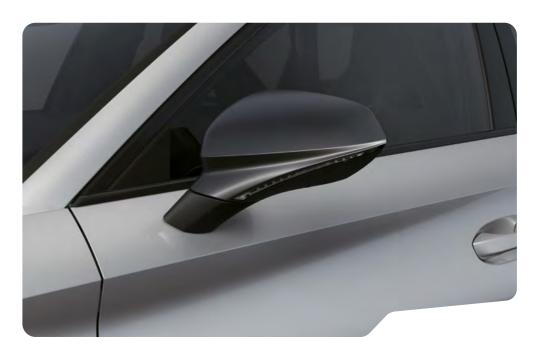

# $\rightarrow$ CUPRA INFINITE

Sportive on all sides with a rear spoiler and matching wing mirrors, to enhance performance. Plus, the CUPRA Infinite rear light to create boundless sophistication.