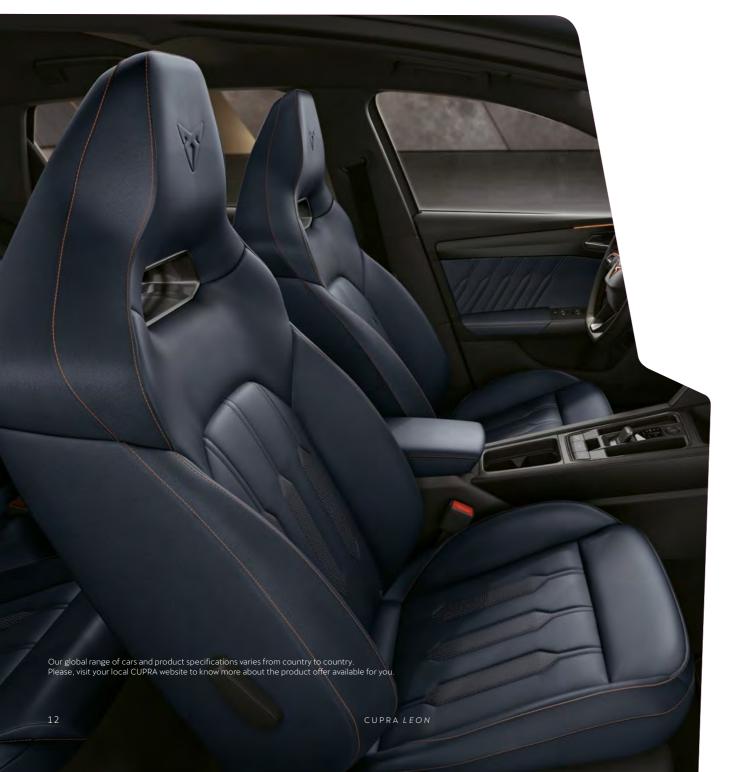

#### ↓ UNIQUE DETAILS THAT COUNT

Feel at one with the road. Bucket Seats come as standard and provide the optimal sportive driving sensation. Or choose leather seats for a more unique, timeless finish.