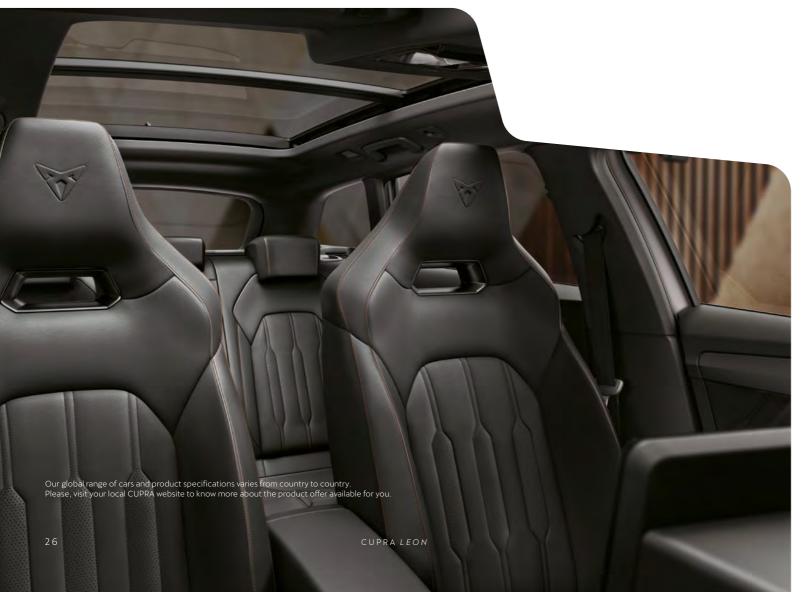

#### ↓ UNIQUE DETAILS THAT COUNT

Feel at one with the road. Bucket Seats come as standard and provide the optimal sportive driving sensation. Or choose leather seats for a more unique, timeless finish.

## FILLED WITH INTERIOR LIGHT

Bring the outside in and make the most of those glorious days with the expansive panoramic sunroof.