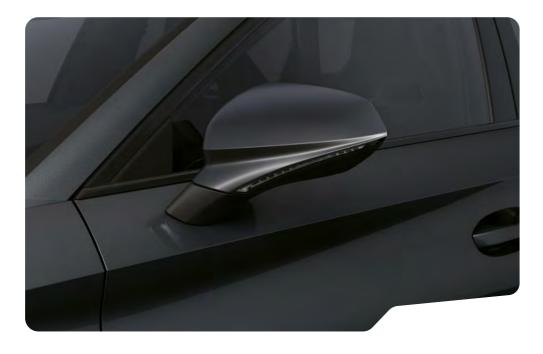

# $\rightarrow$ CUPRA INFINITE

Sportive on all sides with a rear spoiler and matching wing mirrors, to enhance performance. Plus, the CUPRA Infinite rear light to create boundless sophistication.