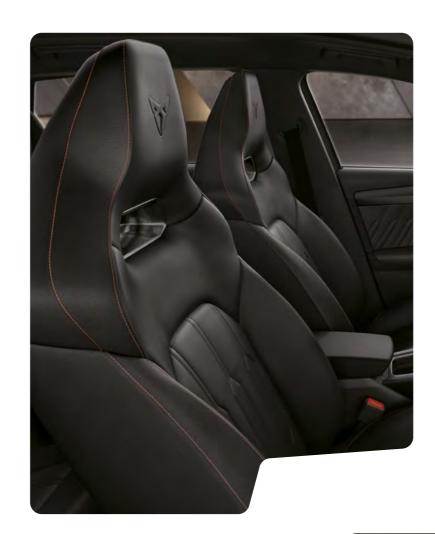

#### ↓ UNIQUE DETAILS THAT COUNT

Feel at one with the road. Bucket Seats come as standard and provide the optimal sportive driving sensation. Or choose leather seats for a more unique, timeless finish.

19IN PERFORMANCE
WHEELS IN COPPER/BLACK

19IN AERO DESIGN MACHINED WHEELS IN SILVER<sup>1</sup>

↑ 19IN PERFORMANCE WHEELS IN SILVER

19IN MACHINED WHEELS IN SILVER

GENUINE BLACK LEATHER

→ TEXTILE BUCKET □