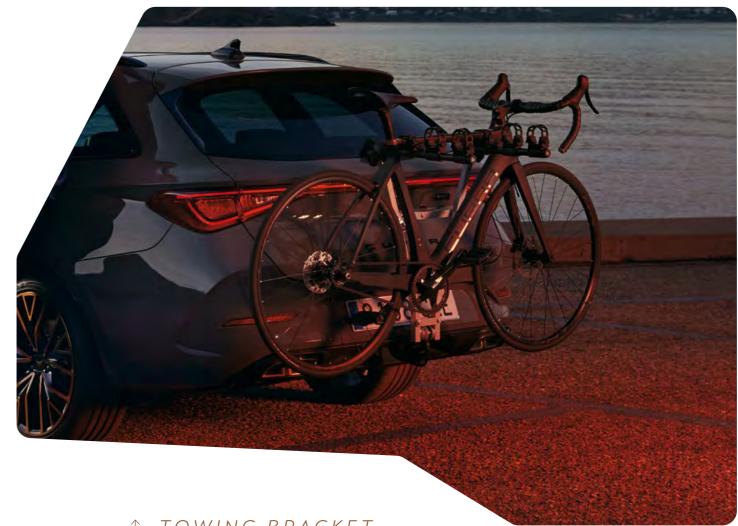

#### BIKE RACK

Take to the trail by loading up your bike on the specially designed bike roof rack. Fastening is straightforward and allows you to swiftly fit your bike into position on your roof.

↑ TOWING BRACKET BICYCLE CARRIER

Cycling reimagined. Share the adventure by attaching up to 3 bikes at a time. The carrier secures easily onto the steel tow ball, allowing you more time for exploration on 2 wheels.

Our global range of cars and product specifications varies from country to country. Please, visit your local CUPRA website to know more about the product offer available for you.