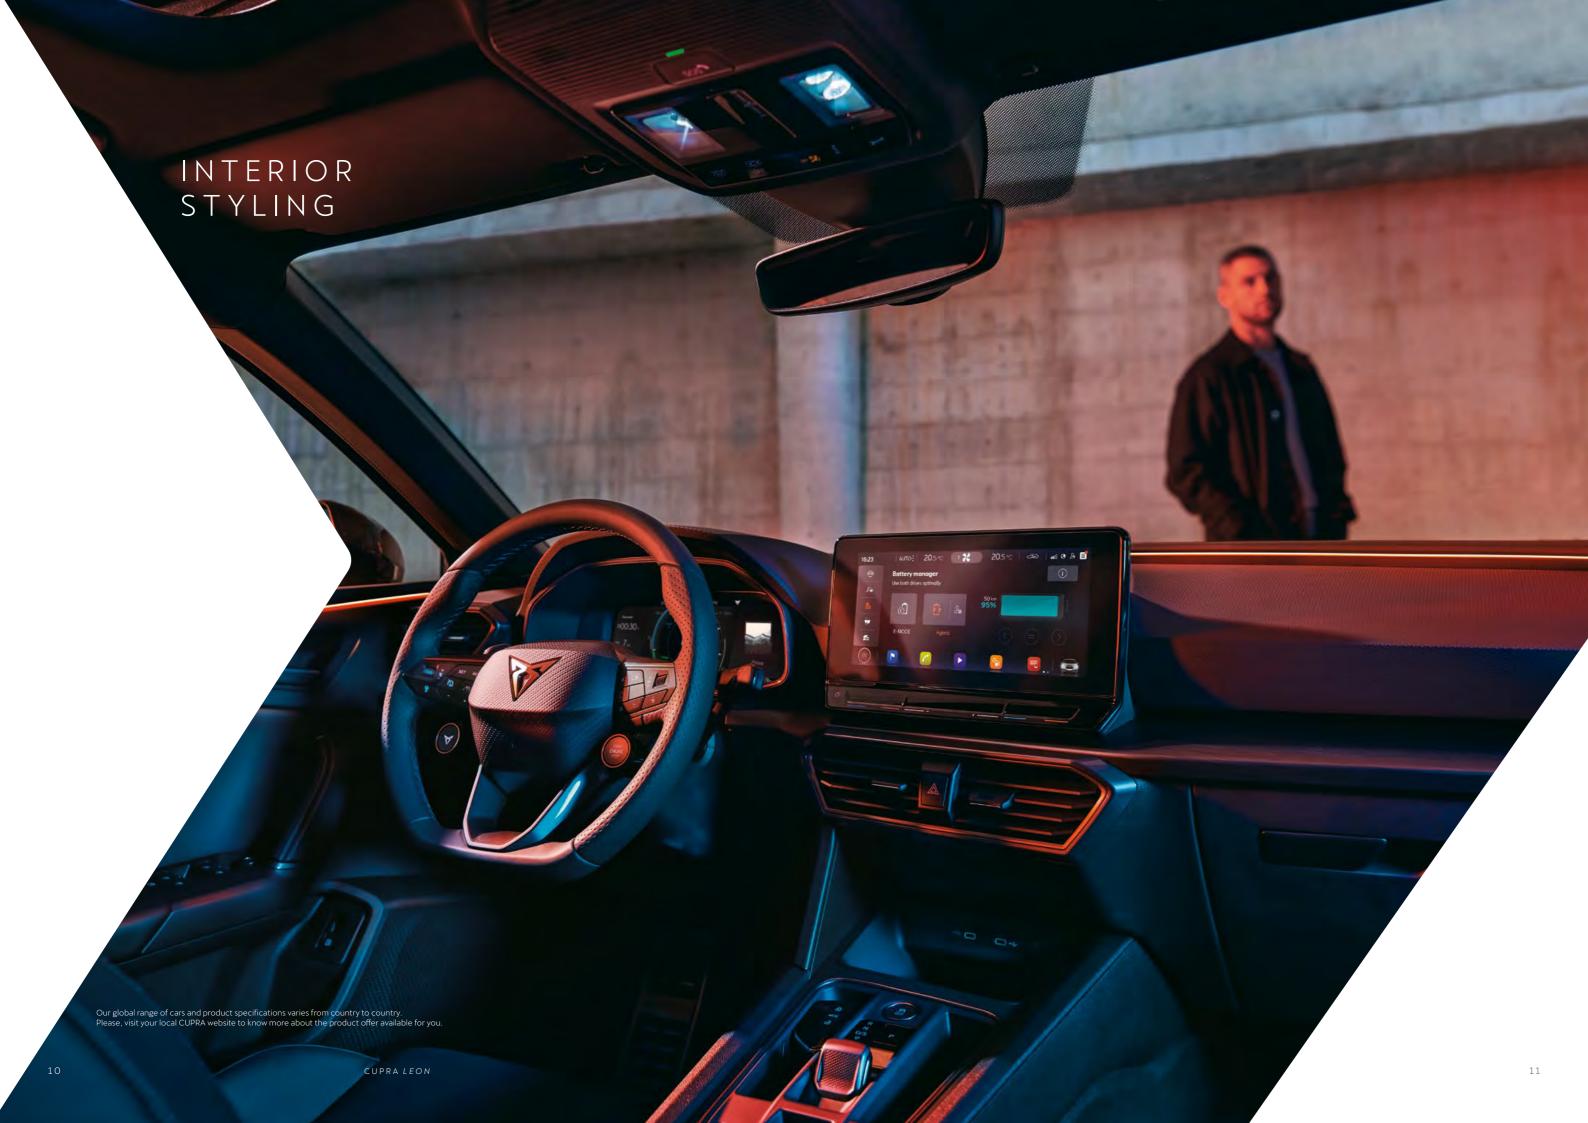

#### ↑ INNER POWER. OPTIMUM CONTROL

The CUPRA steering wheel comes in leather with part Dark Aluminium detailing and copper stitching. An ambient light stretching across the dash with adjustable colour intensity provides a stylish finish and also doubles as a safety alert.

#### 10" TOUCHSCREEN

Staying in control is easier than ever. The voice controlled 10" Navi System touch screen allows you to customise the information you need into 3 accessible panels.

Place maps, driving mode and your phone's display all within your line of vision. And manage your smartphone through the infotainment screen, with easy connection through wireless Full Link.

#### OPTIMUM COMMAND

The CUPRA Steering wheel in leather with integrated drive mode buttons gives you total control at your fingertips. Start and stop the engine at the touch of a button. And shift up and down through the gears without taking your hands off the wheel.