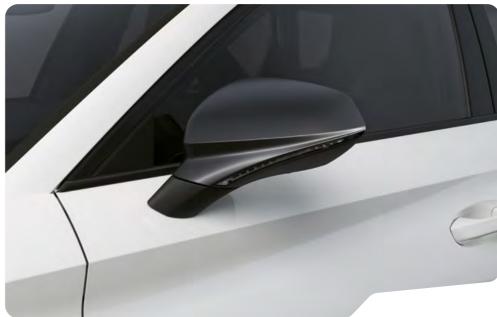

# $\rightarrow$ CUPRA INFINITE

Sportive on all sides with a rear spoiler and matching wing mirrors, to enhance performance. Plus, the CUPRA Infinite rear light to create boundless sophistication.