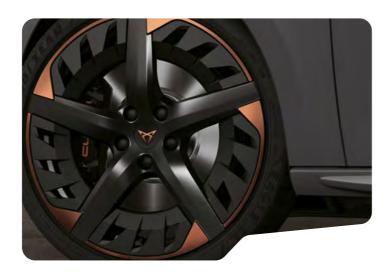

#### HIGH-PERFORMANCE STYLE

19" Aero wheels combined with Brembo brakes\* for total performance.

Aerodynamic, lightweight and strong – not to mention stylishly sophisticated with a matching copper finish.

\*available with combustion engine.

19IN PERFORMANCE
WHEELS IN COPPER/BLACK

19IN AERO DESIGN MACHINED WHEELS IN SILVER<sup>1</sup>

↑ 19IN PERFORMANCE WHEELS IN SILVER

19IN MACHINED WHEELS IN SILVER

GENUINE BLACK LEATHER

→ TEXTILE BUCKET □