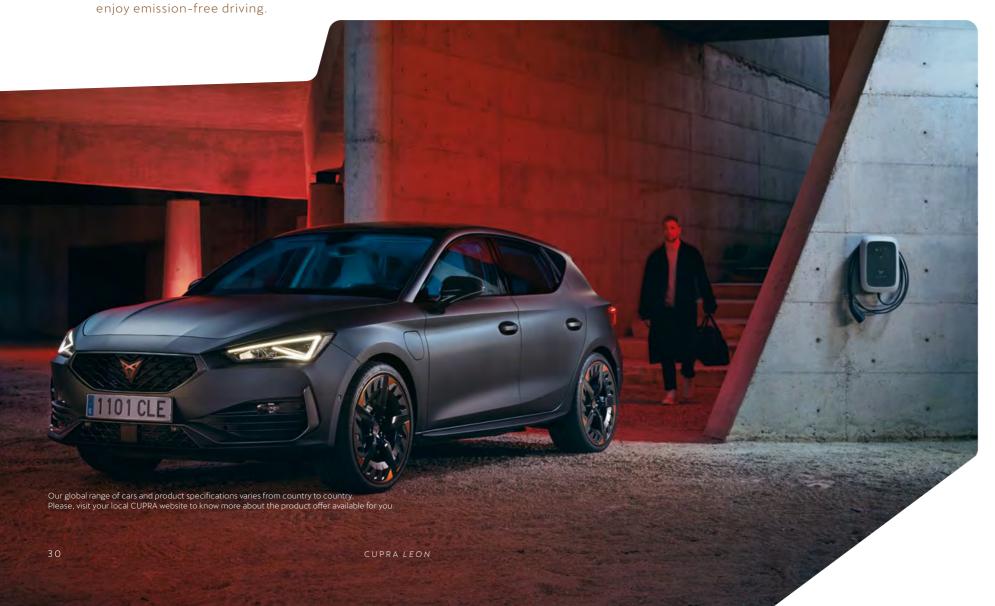

#### e-HYBRID PERFORMANCE

Empowered by freedom.
The CUPRA Leon e-HYBRID gives you complete choice. Harness boundless range and full power.
Or switch to pure electric and

#### ↑ THE FREEDOM TO EXPLORE

Cruise the city with a 58 km electric range and recharge at home in approximately 3h 40 min with the CUPRA Charger. When you want to explore further afield, automatically combine both engines for a total range of 677 km.

## DRIVE FOR OTHERS. DRIVE FOR YOURSELF

With the option to drive conscientiously using the electric engine. Or at full, combined power of up to 245 hp.

POWER 31