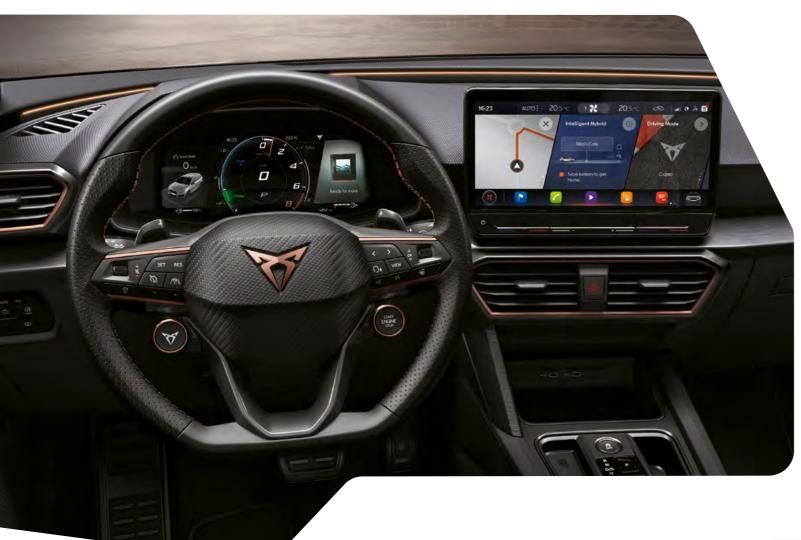

#### ↑ INNER POWER. OPTIMUM CONTROL

The CUPRA steering wheel comes in leather with part Dark Aluminium detailing and copper stitching. An ambient light stretching across the dash with adjustable colour intensity provides a stylish finish and also doubles as a safety alert.

#### 10" TOUCHSCREEN

Staying in control is easier than ever. The voice controlled 10" Navi System touch screen allows you to customise the information you need into 3 accessible panels.

Place maps, driving mode and your phone's display all within your line of vision. And manage your smartphone through the infotainment screen, with easy connection through wireless Full Link.

#### OPTIMUM COMMAND

The CUPRA Steering wheel in leather with integrated drive mode buttons gives you total control at your fingertips. Start and stop the engine at the touch of a button. And shift up and down through the gears without taking your hands off the wheel.