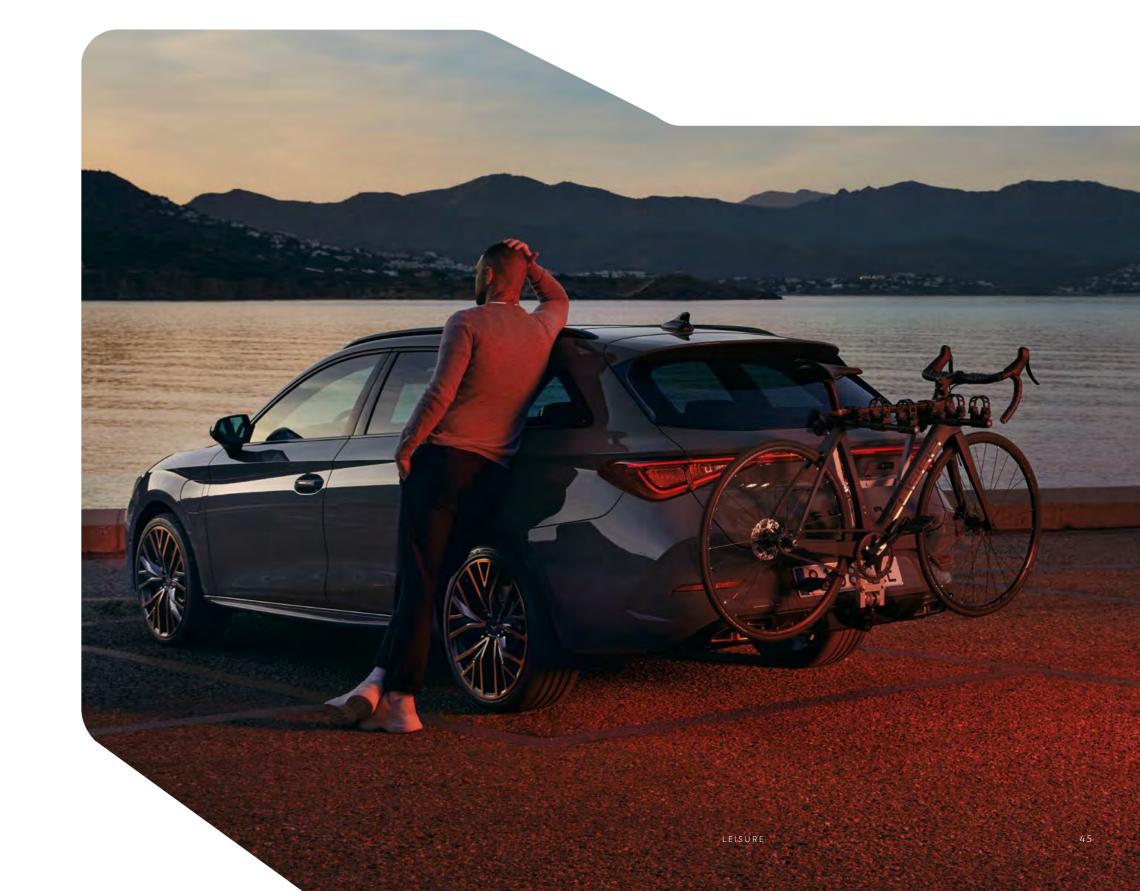

#### BIKE RACK

Take to the trail by loading up your bike on the specially designed bike roof rack. Fastening is straightforward and allows you to swiftly fit your bike into position on your roof.

↑ TOWING BRACKET BICYCLE CARRIER

Cycling reimagined. Share the adventure by attaching up to 3 bikes at a time. The carrier secures easily onto the steel tow ball, allowing you more time for exploration on 2 wheels.

Our global range of cars and product specifications varies from country to country. Please, visit your local CUPRA website to know more about the product offer available for you.