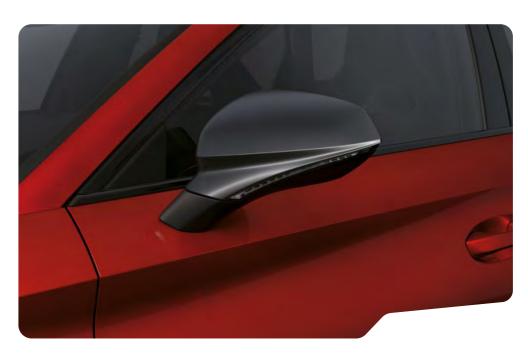

# $\rightarrow$ CUPRA INFINITE

Sportive on all sides with a rear spoiler and matching wing mirrors, to enhance performance. Plus, the CUPRA Infinite rear light to create boundless sophistication.