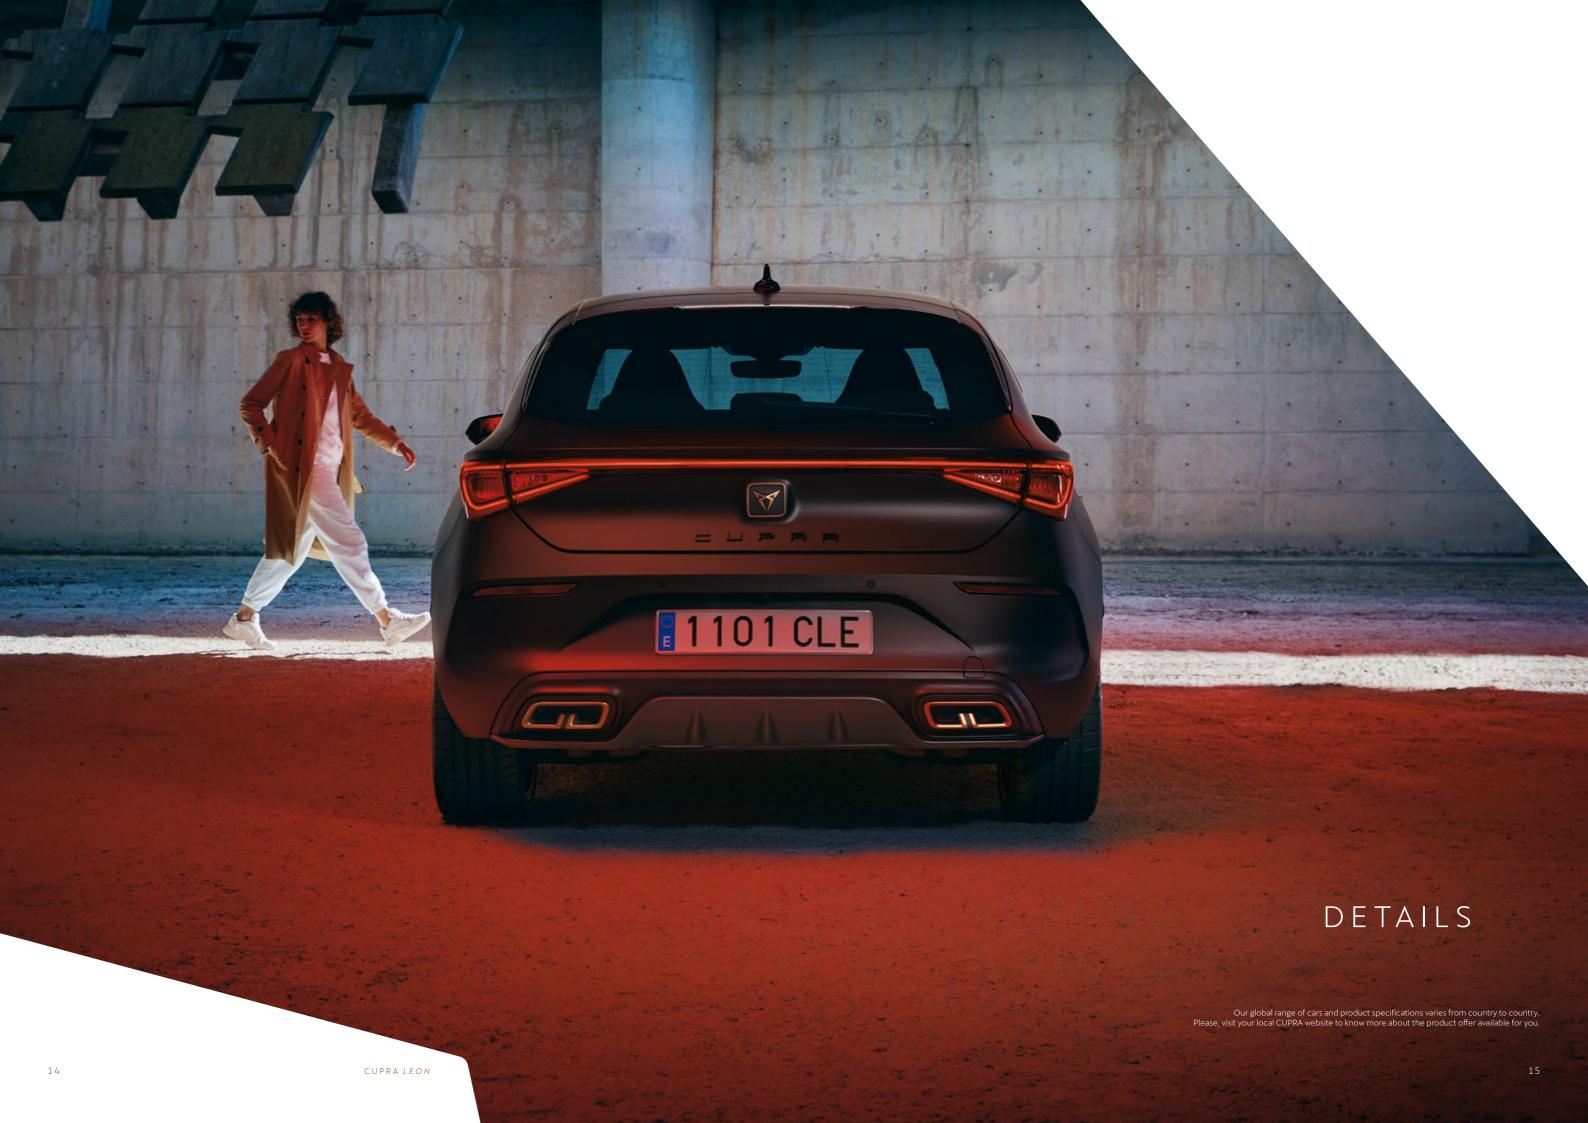

# $\rightarrow$ CUPRA INFINITE

Sportive on all sides with a rear spoiler and matching wing mirrors, to enhance performance. Plus, the CUPRA Infinite rear light to create boundless sophistication.

#### $\rightarrow$ SMALL DETAILS MAKE A BIG DIFFERENCE

LIGHT

With dynamic rear indicators and the CUPRA welcome light, which projects onto the floor when you unlock your car.