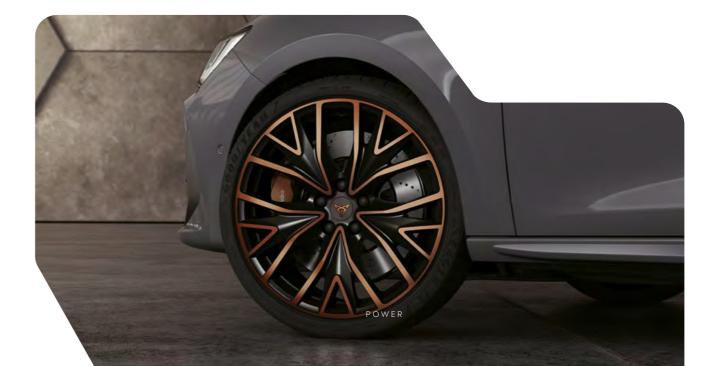

#### HIGH-PERFORMANCE STYLE

19" Aero wheels combined with Brembo brakes\* for total performance.

Aerodynamic, lightweight and strong – not to mention stylishly sophisticated with a matching copper finish.

\*available with combustion engine.