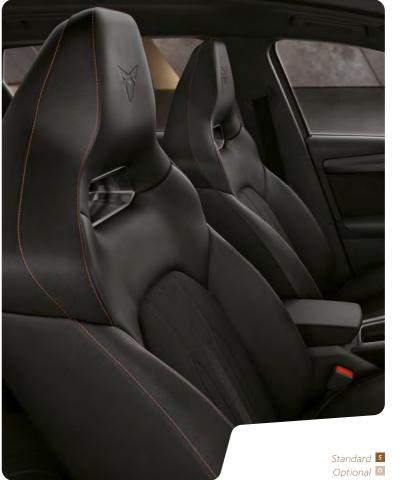

#### ↓ UNIQUE DETAILS THAT COUNT

Feel at one with the road. Bucket Seats come as standard and provide the optimal sportive driving sensation. Or choose leather seats for a more unique, timeless finish.

19IN PERFORMANCE
WHEELS IN COPPER/BLACK

19IN AERO DESIGN MACHINED WHEELS IN SILVER<sup>1</sup>

↑ 19IN PERFORMANCE WHEELS IN SILVER

19IN MACHINED WHEELS IN SILVER

GENUINE BLACK LEATHER

→ TEXTILE BUCKET □