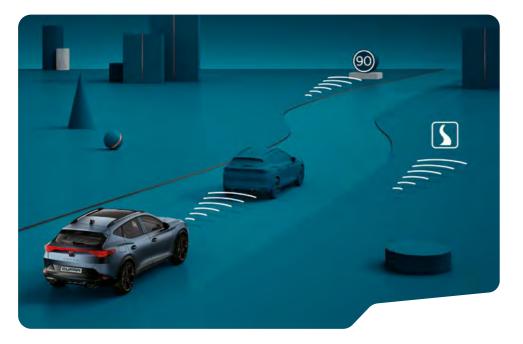

#### → TRAFFIC JAM ASSIST

Traffic Jam Assist automatically controls braking according to what's happening ahead, while keeping you in the centre of the lane. Very useful in stop-start traffic.

#### → EXIT ASSIST

Exit Assist warns of approaching traffic from behind and activates a signal in your wing mirrors, helping you to change lanes safely.

#### ← ADAPTIVE CRUISE CONTROL PREDICTIVE

Sensors monitor traffic up ahead and adjust your speed accordingly. Keeping you moving forward, safely and accident free.