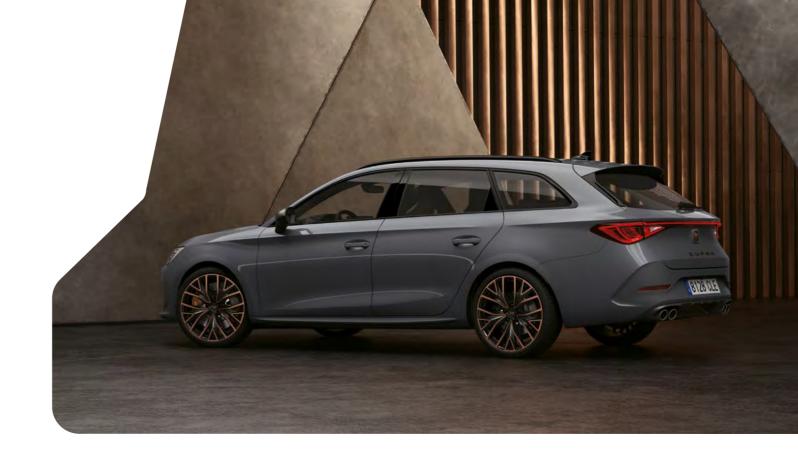

### CUPRA LEON SPORTSTOURER e-HYBRID

THE BEST THINGS COME IN BIGGER PACKAGES. SPORTY AND TECH-SAVVY, IT'S THE SAME GREAT CAR MADE BIGGER WITH SPACE FOR ALL THE FAMILY. WHATEVER YOU HAVE PLANNED, KEEP EVERYONE ENTERTAINED ON THE WAY THERE, WITH CONVENIENT USB PORTS IN THE BACK SEATS.

#### ROOM FOR IT ALL WITH UP TO 1600L

Ample space for all the family, with 1,600l in the petrol version and 1,450l in the e-HYBRID. Plus, a stylish rear cabin that allows all of your passengers to travel in pure comfort en route. Fix a baby seat securely in the back seats and enjoy the added comfort of arm rests.

#### BOUNDLESS POTENTIAL

A bigger boot for bigger challenges. With hands-free access and a 620l capacity, perfect for family adventures.

CUPRA LEON SPORTSTOURER 27