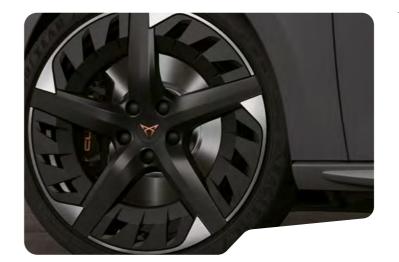

#### HIGH-PERFORMANCE STYLE

19" Aero wheels combined with Brembo brakes\* for total performance.

Aerodynamic, lightweight and strong – not to mention stylishly sophisticated with a matching copper finish.

\*available with combustion engine.

19IN PERFORMANCE
WHEELS IN COPPER/BLACK

19IN AERO DESIGN MACHINED WHEELS IN SILVER<sup>1</sup>

↑ 19IN PERFORMANCE WHEELS IN SILVER

19IN MACHINED WHEELS IN SILVER

GENUINE BLACK LEATHER

→ TEXTILE BUCKET □