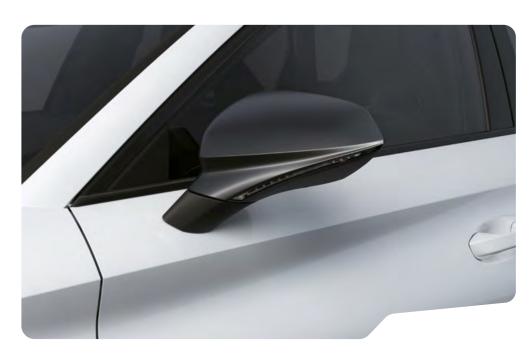

# $\rightarrow$ CUPRA INFINITE

Sportive on all sides with a rear spoiler and matching wing mirrors, to enhance performance. Plus, the CUPRA Infinite rear light to create boundless sophistication.