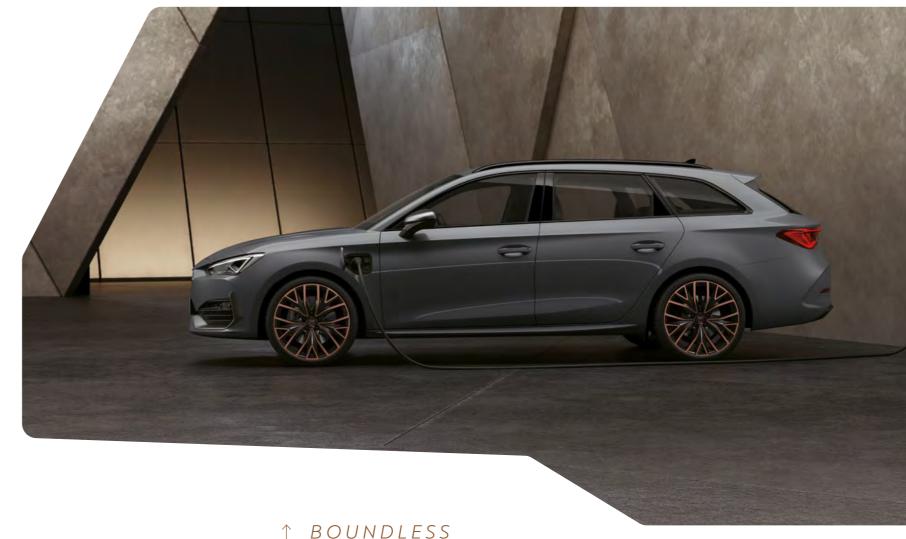

# $\rightarrow$ CUPRA INFINITE

Sportive on all sides with a rear spoiler and matching wing mirrors, to enhance performance. Plus, the CUPRA Infinite rear light to create boundless sophistication.

#### BOUNDLESS POTENTIAL

A bigger boot for bigger challenges. With hands-free access and a 620l capacity, perfect for family adventures.

CUPRA LEON SPORTSTOURER 27