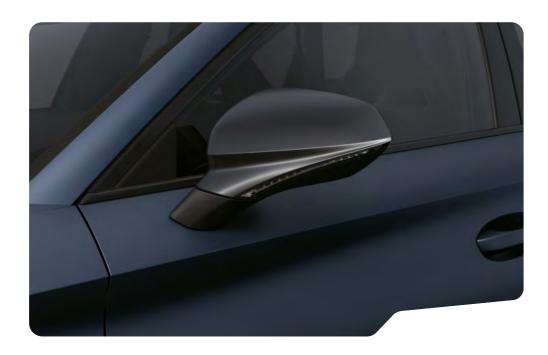

# $\rightarrow$ CUPRA INFINITE

Sportive on all sides with a rear spoiler and matching wing mirrors, to enhance performance. Plus, the CUPRA Infinite rear light to create boundless sophistication.