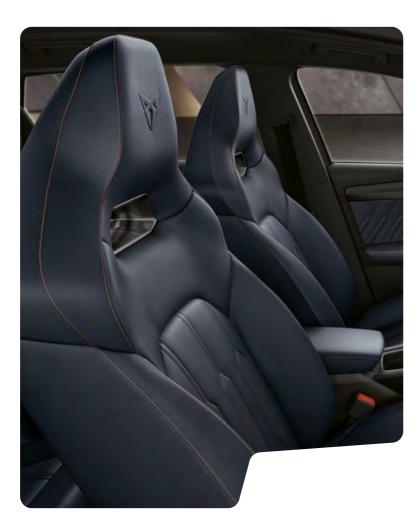

#### ↓ UNIQUE DETAILS THAT COUNT

Feel at one with the road. Bucket Seats come as standard and provide the optimal sportive driving sensation. Or choose leather seats for a more unique, timeless finish.

19IN PERFORMANCE
WHEELS IN COPPER/BLACK

19IN AERO DESIGN MACHINED WHEELS IN SILVER<sup>1</sup>

↑ 19IN PERFORMANCE WHEELS IN SILVER

19IN MACHINED WHEELS IN SILVER

GENUINE BLACK LEATHER

→ TEXTILE BUCKET □