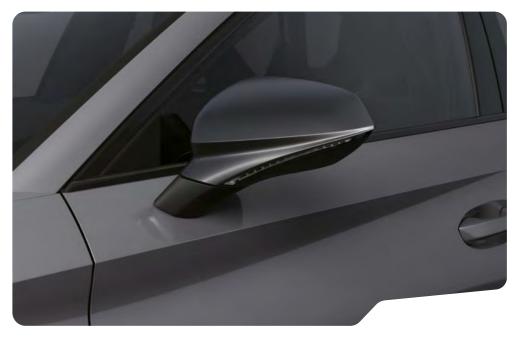

# $\rightarrow$ CUPRA INFINITE

Sportive on all sides with a rear spoiler and matching wing mirrors, to enhance performance. Plus, the CUPRA Infinite rear light to create boundless sophistication.