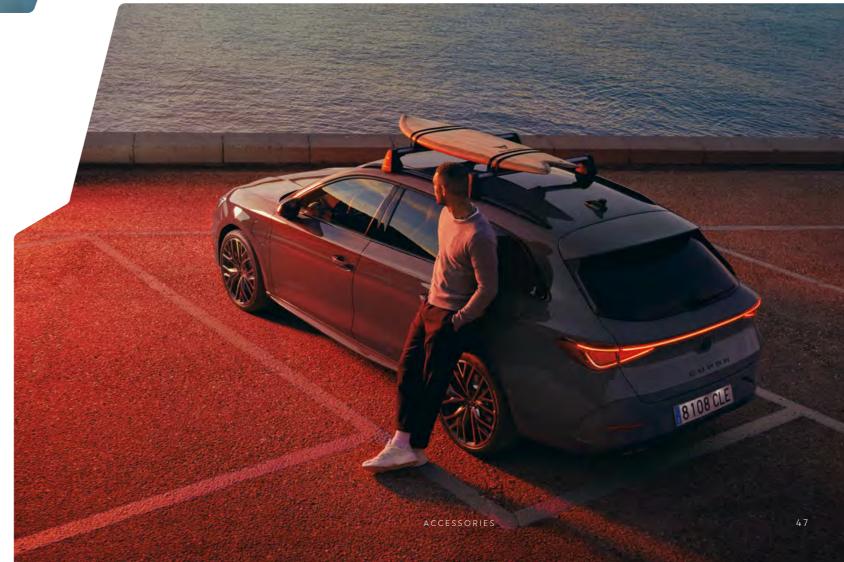

#### SURF RACK

Time to chase the waves. The surf rack adapts perfectly to the size and shape of your board for effortless loading or unloading and allows you to carry two boards along with their masts.