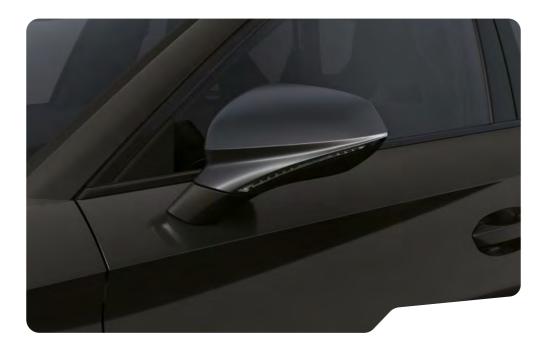

# $\rightarrow$ CUPRA INFINITE

Sportive on all sides with a rear spoiler and matching wing mirrors, to enhance performance. Plus, the CUPRA Infinite rear light to create boundless sophistication.