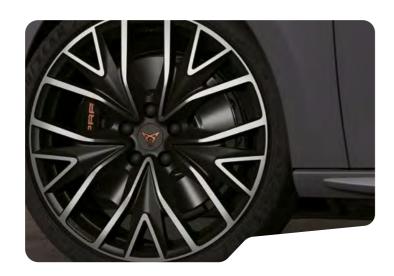

19IN PERFORMANCE
WHEELS IN COPPER/BLACK

19IN AERO DESIGN MACHINED WHEELS IN SILVER<sup>1</sup>

↑ 19IN PERFORMANCE WHEELS IN SILVER

19IN MACHINED WHEELS IN SILVER

GENUINE BLACK LEATHER

→ TEXTILE BUCKET □