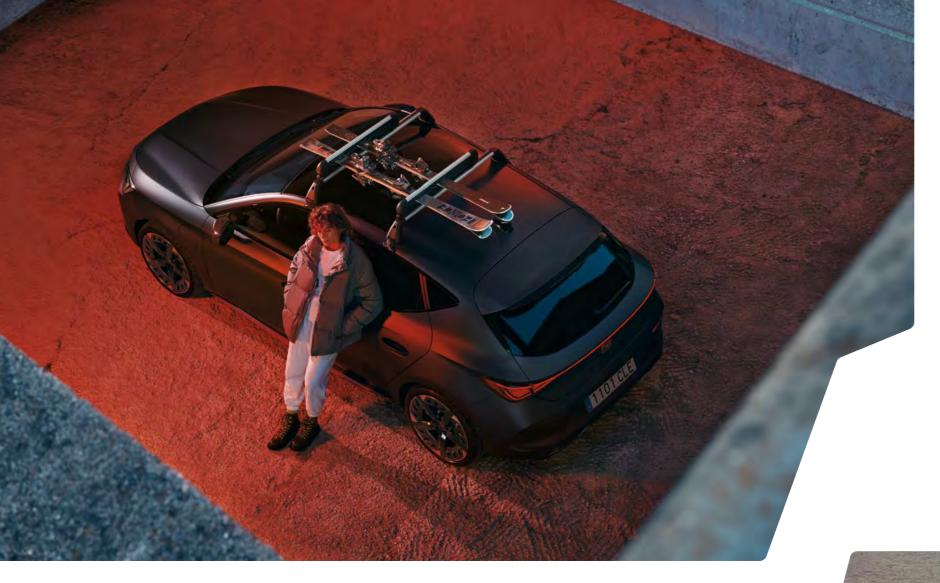

#### SKIRACK

Heading to the snow? The rack carries up to 6 pairs of skis or 4 snowboards, with soft rubber to protect your gear. It requires no additional tools to install and fits most roof bars.