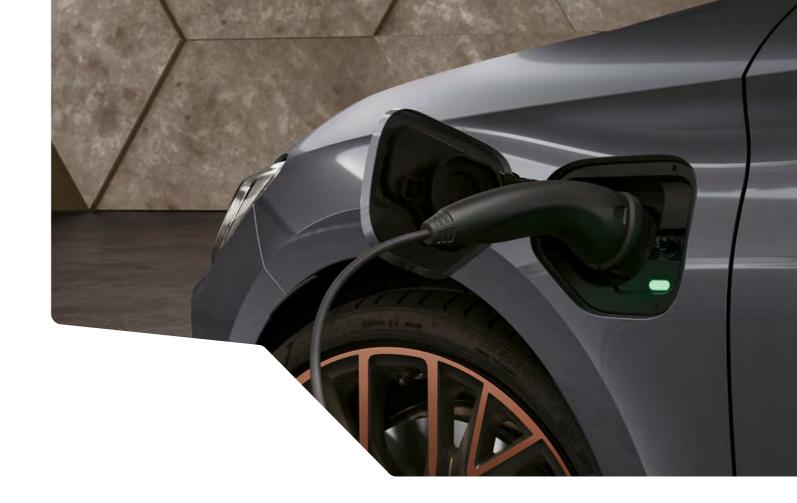

#### ↑ THE FREEDOM TO EXPLORE

Cruise the city with a 58 km electric range and recharge at home in approximately 3h 40 min with the CUPRA Charger. When you want to explore further afield, automatically combine both engines for a total range of 677 km.