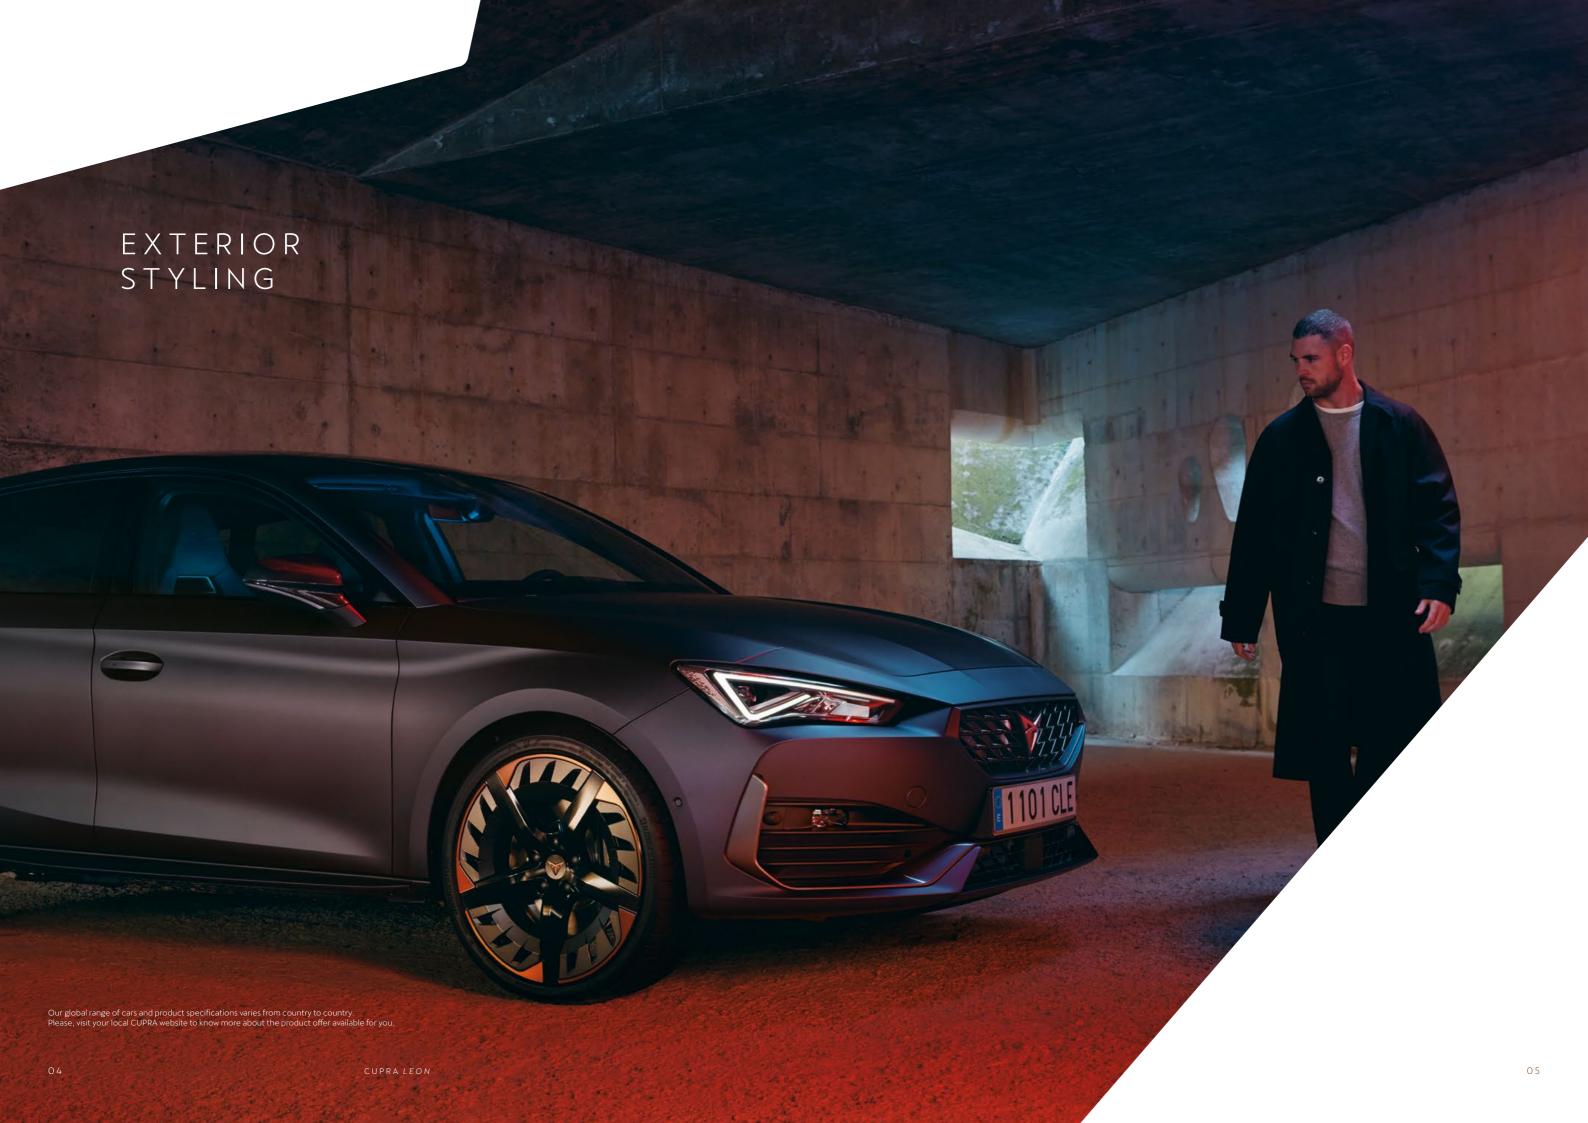

#### HIGH-PERFORMANCE STYLE

19" Aero wheels combined with Brembo brakes\* for total performance.

Aerodynamic, lightweight and strong – not to mention stylishly sophisticated with a matching copper finish.

\*available with combustion engine.