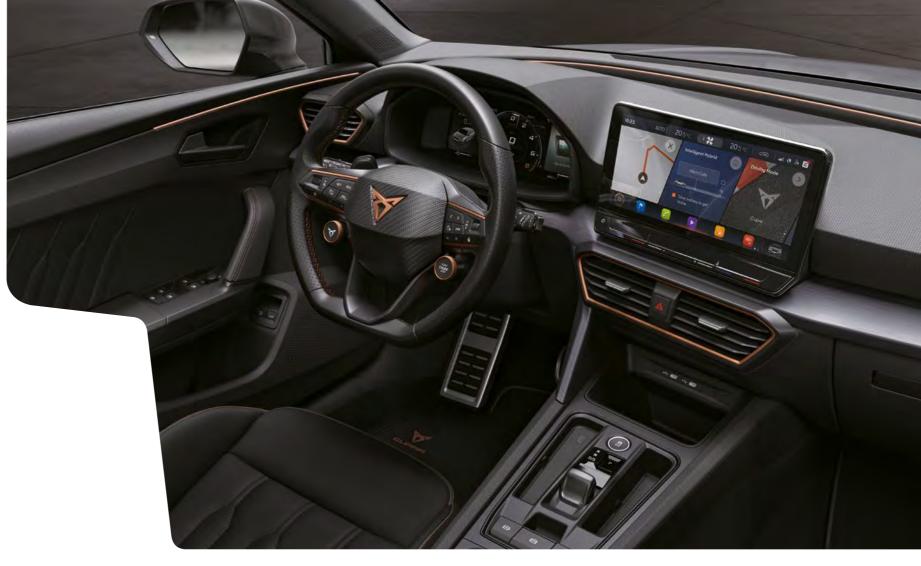

#### ↑ INNER POWER. OPTIMUM CONTROL

The CUPRA steering wheel comes in leather with part Dark Aluminium detailing and copper stitching. An ambient light stretching across the dash with adjustable colour intensity provides a stylish finish and also doubles as a safety alert.

#### 10" TOUCHSCREEN

Staying in control is easier than ever. The voice controlled 10" Navi System touch screen allows you to customise the information you need into 3 accessible panels.

Place maps, driving mode and your phone's display all within your line of vision. And manage your smartphone through the infotainment screen, with easy connection through wireless Full Link.

#### OPTIMUM COMMAND

The CUPRA Steering wheel in leather with integrated drive mode buttons gives you total control at your fingertips. Start and stop the engine at the touch of a button. And shift up and down through the gears without taking your hands off the wheel.