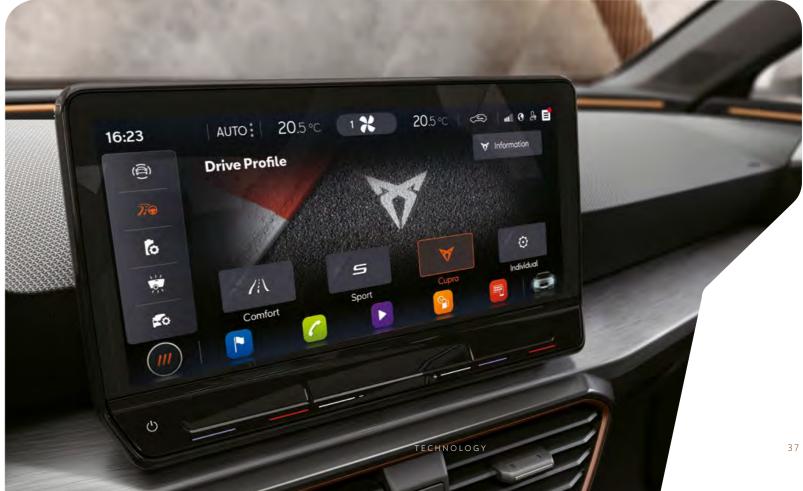

#### YOUR CAR, YOUR WAY

Choose from 4 distinct driving profiles. To make the most out of your CUPRA Leon, you can access CUPRA Mode instantly by holding down the drive mode button on the satellite steering wheel, this will give you a sportier driving experience. When you want to consume less battery (in electric mode) or less fuel (in petrol mode) just select the ECO driving profile.

#### 10" TOUCHSCREEN

Staying in control is easier than ever. The voice controlled 10" Navi System touch screen allows you to customise the information you need into 3 accessible panels.

Place maps, driving mode and your phone's display all within your line of vision. And manage your smartphone through the infotainment screen, with easy connection through wireless Full Link.