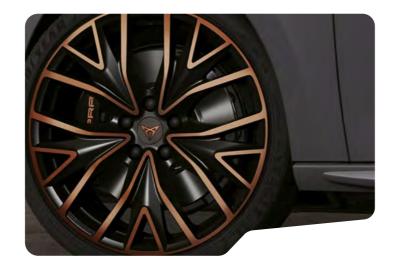

#### HIGH-PERFORMANCE STYLE

19" Aero wheels combined with Brembo brakes\* for total performance.

Aerodynamic, lightweight and strong – not to mention stylishly sophisticated with a matching copper finish.

\*available with combustion engine.