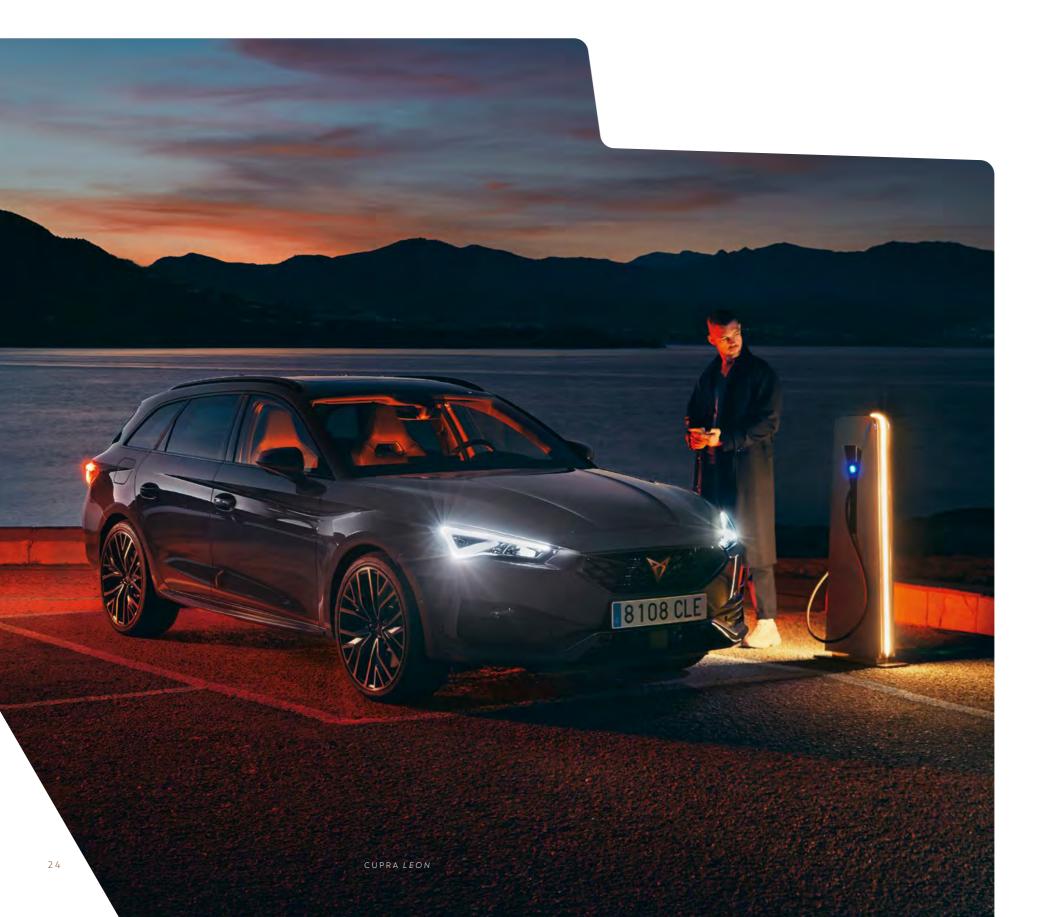

#### e-HYBRID PERFORMANCE

Empowered by freedom.
The CUPRA Leon e-HYBRID gives you complete choice. Harness boundless range and full power.
Or switch to pure electric and

#### ↑ THE FREEDOM TO EXPLORE

Cruise the city with a 58 km electric range and recharge at home in approximately 3h 40 min with the CUPRA Charger. When you want to explore further afield, automatically combine both engines for a total range of 677 km.

## DRIVE FOR OTHERS. DRIVE FOR YOURSELF

With the option to drive conscientiously using the electric engine. Or at full, combined power of up to 245 hp.

POWER 31