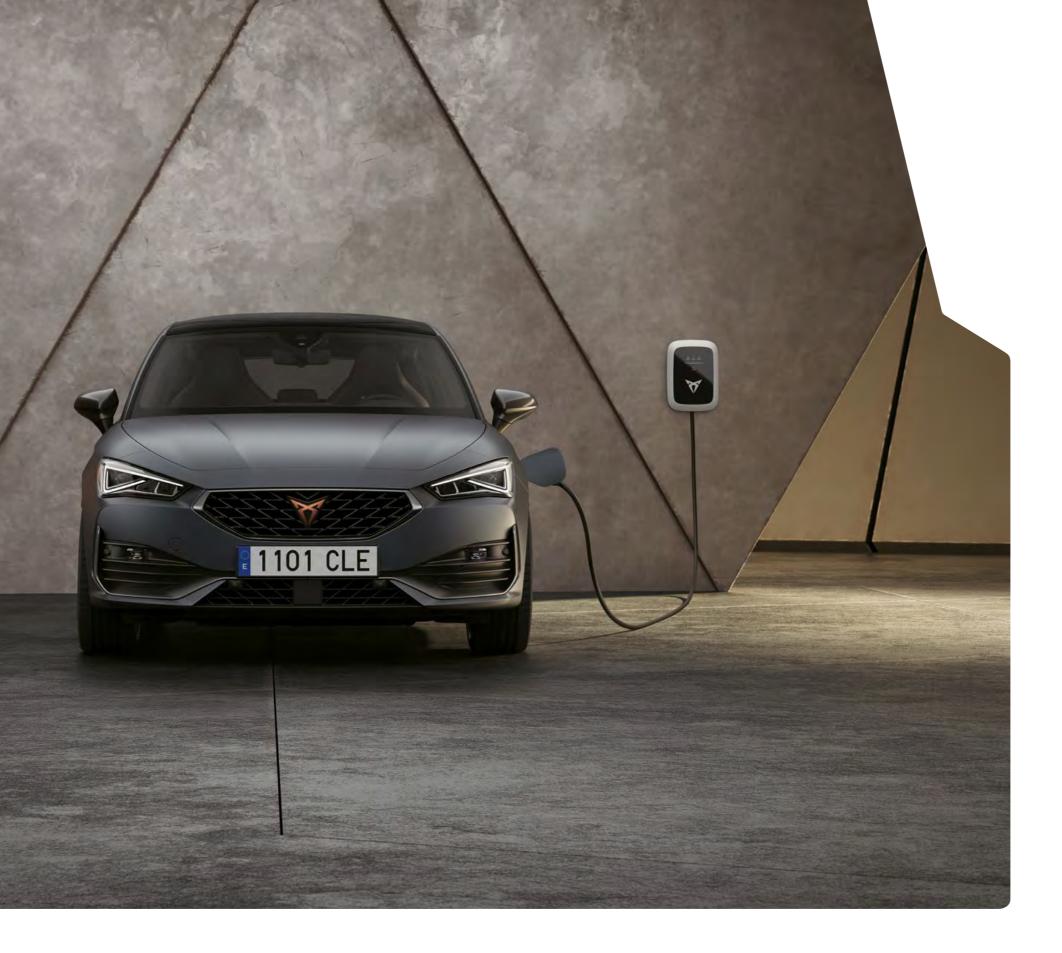

#### ↑ THE FREEDOM TO EXPLORE

Cruise the city with a 58 km electric range and recharge at home in approximately 3h 40 min with the CUPRA Charger. When you want to explore further afield, automatically combine both engines for a total range of 677 km.