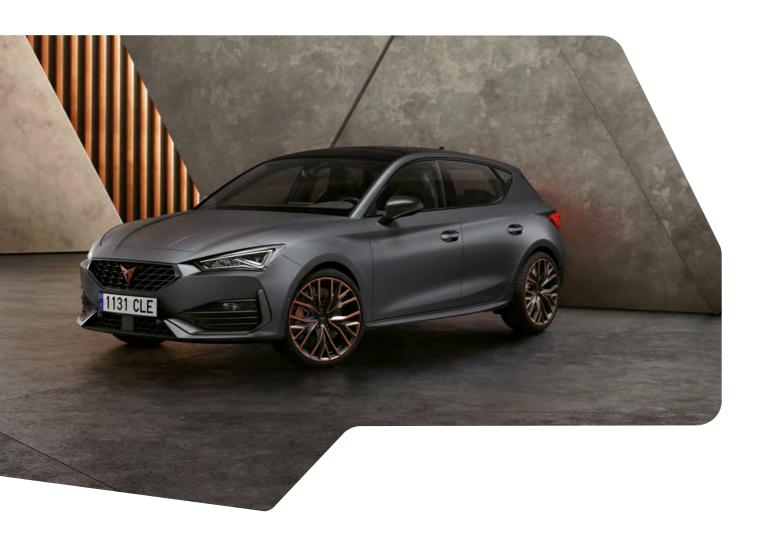

#### ↑ PROGRESSIVE, DYNAMIC AND UNIQUE

A bolder, more daring front grille and enlarged air intakes with contrasting Dark Chrome details. And for functional aesthetics, full LED headlights and fog lights are integrated into the front bumper.

# $\rightarrow$ CUPRA INFINITE

Sportive on all sides with a rear spoiler and matching wing mirrors, to enhance performance. Plus, the CUPRA Infinite rear light to create boundless sophistication.